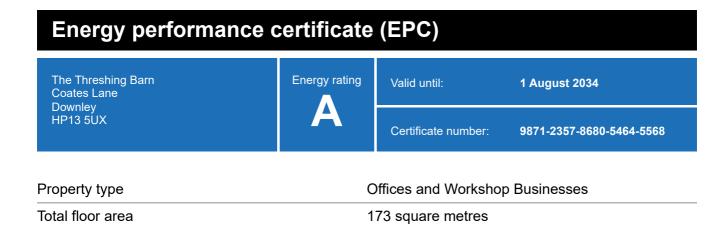

### **Energy rating and score**

This property's energy rating is A.

Properties get a rating from A+ (best) to G (worst) and a score.

The better the rating and score, the lower your property's carbon emissions are likely to be.