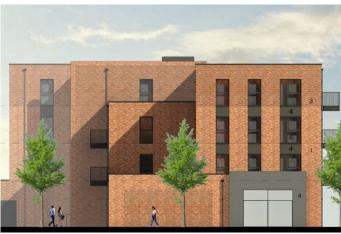

### Description

These brand new retail units are currently under construction and form part of the wider North East Didcot development which includes proposals for around 2,000 homes, Neighbourhood Centre, 2 x new primary schools and one new secondary school alongside associated infrastructure and public open space. The units can be occupied individually or combined to suit occupier requirements.

#### Accommodation

The accommodation comprises the following Gross Internal Areas:

| Total         | 6,351 | 590.03 |              |
|---------------|-------|--------|--------------|
| Unit - Unit 4 | 1,615 | 150.04 | Coming Soon  |
| Unit - Unit 3 | 1,582 | 146.97 | Coming Soon  |
| Unit - Unit 2 | 1,539 | 142.98 | Coming Soon  |
| Unit - Unit 1 | 1,615 | 150.04 | Coming Soon  |
| Name          | sq ft | sq m   | Availability |