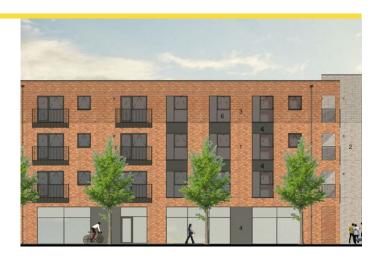

### Description

These brand new retail units are currently under construction and form part of the wider North East Didcot development which includes proposals for around 2,000 homes, Neighbourhood Centre, 2 x new primary schools and one new secondary school alongside associated infrastructure and public open space. The units can be occupied individually or combined to suit occupier requirements.

#### Accommodation

The accommodation comprises the following Gross Internal Areas:

| Total         | 6,351 | 590.03 |              |
|---------------|-------|--------|--------------|
| Unit - Unit 4 | 1,615 | 150.04 | Coming Soon  |
| Unit - Unit 3 | 1,582 | 146.97 | Coming Soon  |
| Unit - Unit 2 | 1,539 | 142.98 | Coming Soon  |
| Unit - Unit 1 | 1,615 | 150.04 | Coming Soon  |
| Name          | sq ft | sq m   | Availability |