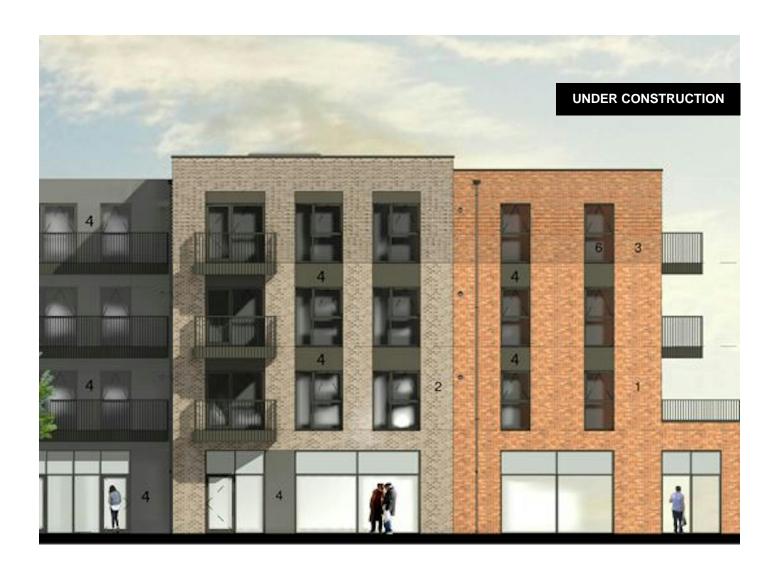

### Description

These brand new retail units are currently under construction and form part of the wider North East Didcot development which includes proposals for around 2,000 homes, Neighbourhood Centre, 2 x new primary schools and one new secondary school alongside associated infrastructure and public open space. The units can be occupied individually or combined to suit occupier requirements.

#### Accommodation

The accommodation comprises the following Gross Internal Areas:

| Total         | 6,351 | 590.03 |              |
|---------------|-------|--------|--------------|
| Unit - Unit 4 | 1,615 | 150.04 | Coming Soon  |
| Unit - Unit 3 | 1,582 | 146.97 | Coming Soon  |
| Unit - Unit 2 | 1,539 | 142.98 | Coming Soon  |
| Unit - Unit 1 | 1,615 | 150.04 | Coming Soon  |
| Name          | sq ft | sq m   | Availability |