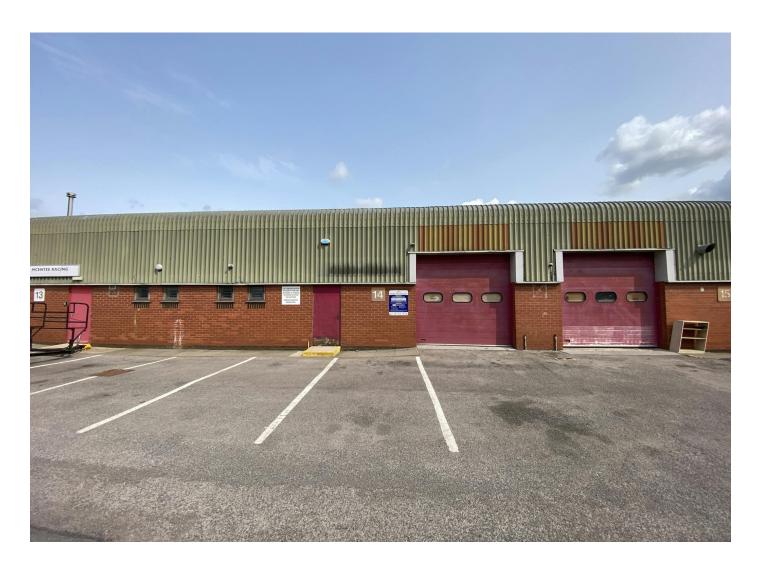

# Description

The units at Chiltern Business Centre are of steel frame construction offering warehouse/light industrial accommodation.

### Accommodation

The accommodation comprises the following areas:

| Name      | sq ft | sq m   | Availability |
|-----------|-------|--------|--------------|
| Unit - 2  | 1,136 | 105.54 | Under Offer  |
| Unit - 3  | 895   | 83.15  | Under Offer  |
| Unit - 7  | 961   | 89.28  | Available    |
| Unit - 19 | 446   | 41.43  | Under Offer  |
| Unit - 21 | 446   | 41.43  | Available    |
| Unit - 14 | 950   | 88.26  | Available    |
| Total     | 4,834 | 449.09 |              |