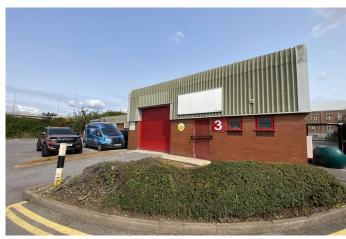

# Description

The units at Chiltern Business Centre are of steel frame construction offering warehouse/light industrial accommodation.

### Accommodation

The accommodation comprises the following areas:

| Name      | sq ft | sq m   | Availability |
|-----------|-------|--------|--------------|
| Unit - 2  | 1,136 | 105.54 | Under Offer  |
| Unit - 3  | 895   | 83.15  | Under Offer  |
| Unit - 7  | 961   | 89.28  | Available    |
| Unit - 19 | 446   | 41.43  | Under Offer  |
| Unit - 21 | 446   | 41.43  | Available    |
| Unit - 14 | 950   | 88.26  | Available    |
| Total     | 4,834 | 449.09 |              |