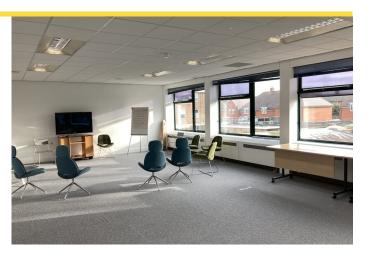

### Description

Baptist House is a three storey office building with a double height reception. The accommodation offers refurbished open plan office suites with sizes ranging from 555 sq ft - 965 sq ft.

# **Specification**

- Showers
- Meeting rooms available for hire
- Reception service
- Two passenger lifts
- Partitioned offices
- Up to 3 car parking spaces per suite
- Suspended ceilings with recessed lighting
- Gas fired central heating via perimeter radiators and ventilation
- Raised access floors with appropriate floor boxes
- Bicycle storage