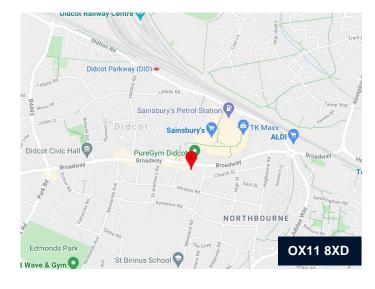

#### Location

The office building is located on Broadway and benefits from numerous nearby amenities such as PureGym Didcot, The Orchard Centre Shopping Centre, Post Office and Coop all within a 5 minute walk. Didcot is located just 20 mins from Oxford by car and train and the trainline is also direct to London Paddington in 45 minutes.