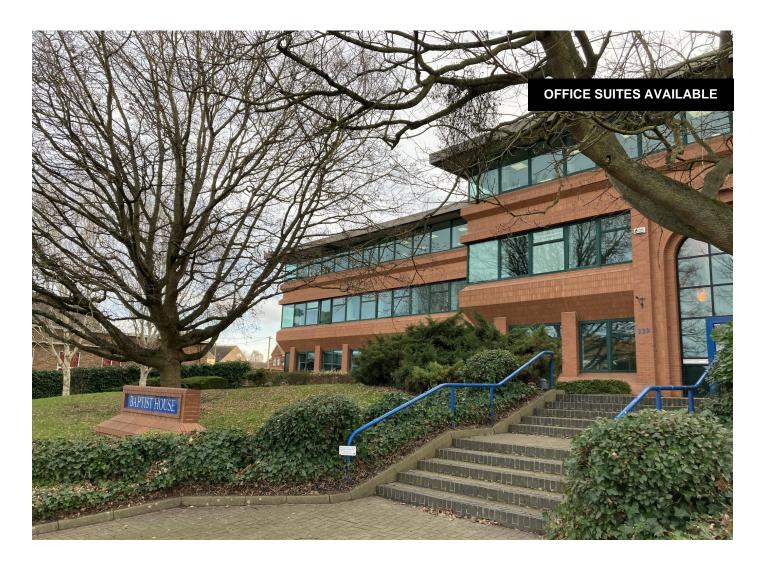

# **BAPTIST HOUSE**

129 Broadway, Didcot, OX11 8XD

### Description

Baptist House is a three storey office building with a double height reception. The accommodation offers refurbished open plan office suites with sizes ranging from 555 sq ft - 965 sq ft.