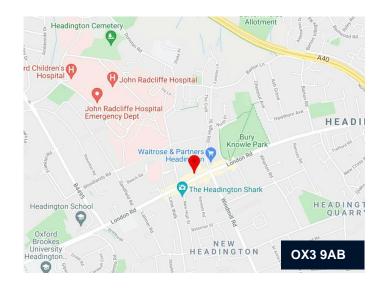

#### Location

- The property is located in a prime corner retail pitch on London Road, Headington.
- Headington is a popular residential suburb of Oxford, it is home to a number of the city's Hospitals and Oxford Brookes main
- Oxford city centre is approximately 3.2km (1.6 miles) to the east.
- Nearby occupiers include: Sainsbury's Local, Waitrose and Boots