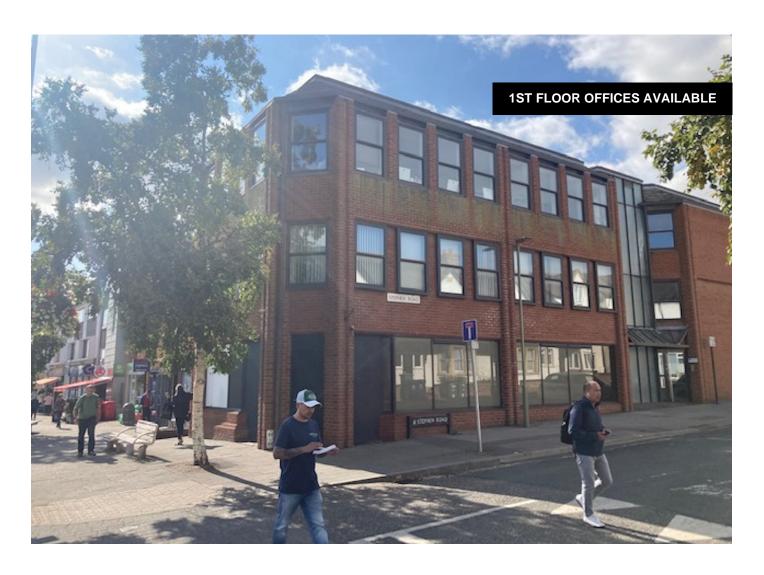

# **87 LONDON ROAD**

Headington, Oxford, OX3 9AB

# **Key Highlights**

- 1,967 sq ft
- Flexible lease terms available
- Regular floor plate configuration
- Potential for a variety of uses (STP)

- Popular Oxford suburb
- Prominent corner position (London Road/ Stephen Road)
- Separate access to upper floors

# Description

The unit comprises a purpose built retail bank arranged over basement, ground, first and second floors.

Ground floor has now been let to a national Café operator but the upper floors remain available to let as offices.

#### Location

- The property is located in a prime corner retail pitch on London Road, Headington.
- Headington is a popular residential suburb of Oxford, it is home to a number of the city's Hospitals and Oxford Brookes main
- Oxford city centre is approximately 3.2km (1.6 miles) to the east.
- Nearby occupiers include: Sainsbury's Local, Waitrose and Boots