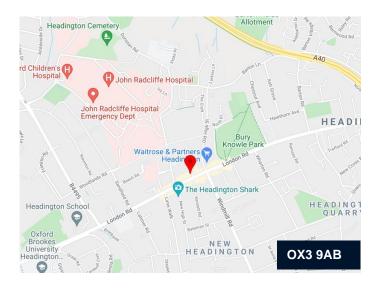

# **87 LONDON ROAD**

Headington, Oxford, OX3 9AB

#### Location

- The property is located in a prime corner retail pitch on London Road, Headington.
- Headington is a popular residential suburb of Oxford, it is home to a number of the city's Hospitals and Oxford Brookes main campus.
- Oxford city centre is approximately 3.2km (1.6 miles) to the east.
- Nearby occupiers include: Sainsbury's Local, Waitrose and Boots the chemist.