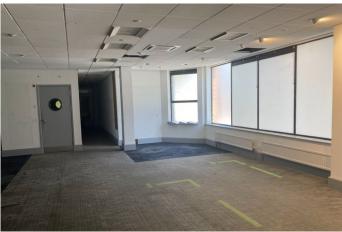

#### Description

The unit comprises a purpose built retail bank arranged over basement, ground, first and second floors.

Ground floor consists of a former banking hall with office space to the rear, whilst the first floor holds staff rooms.

# **Specification**

The property offers a refurbishment opportunity on either part or the whole.