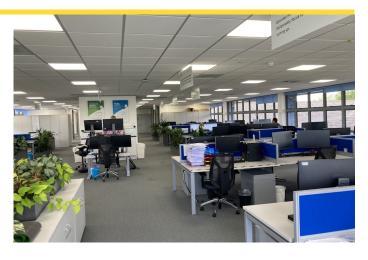

#### Description

Specification key features broadly comprises:

- First floor office space.
- Directly opposite BeeHouse Innovation centre/Café and Conference facilities
- · Refurbished approximately five years ago.
- Largely open plan with a range of meeting rooms, communal kitchen, W/Cs and shower provision.
- Suspended ceiling incorporating LED lighting and air conditioning system.
- Carpet covered floors with power and data gromets.
- Two external terrace areas.
- Ample car parking: 26 spaces (1:260 sq ft).

#### Accommodation

The accommodation comprises the following areas:

| Name         | sq ft | sq m   | Availability |
|--------------|-------|--------|--------------|
| 1st - Office | 6,781 | 629.98 | Available    |
| Total        | 6,781 | 629.98 |              |