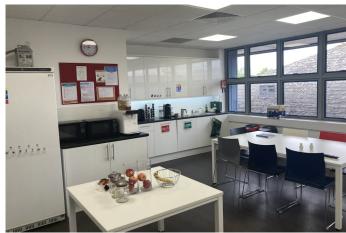

#### Description

Specification key features broadly comprises:

- First floor office space.
- Directly opposite BeeHouse Innovation centre/Café and Conference facilities
- · Refurbished approximately five years ago.
- Largely open plan with a range of meeting rooms, communal kitchen, W/Cs and shower provision.
- Suspended ceiling incorporating LED lighting and air conditioning system.
- Carpet covered floors with power and data gromets.
- Two external terrace areas.
- Ample car parking: 26 spaces (1:260 sq ft).