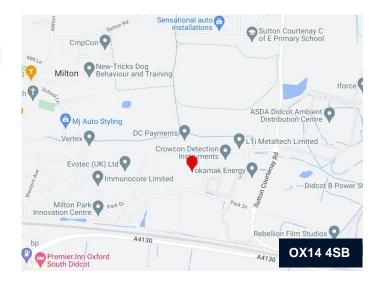

#### Location

Milton Park can be accessed directly from the A34 (Milton Interchange), which directly links to the M4 (J13) and M40 (J8/9). Milton Park is located 12 miles south of Oxford and is well connected via rail connections with Didcot Parkway providing a service to Oxford in 12 mins.

Milton Park is home to a variety of life science and technology companies and accommodates over 250 organisations. The facilities on the park include BeeHive Innovation centre, Cafés, Gym, Nursery and Conference facilities.