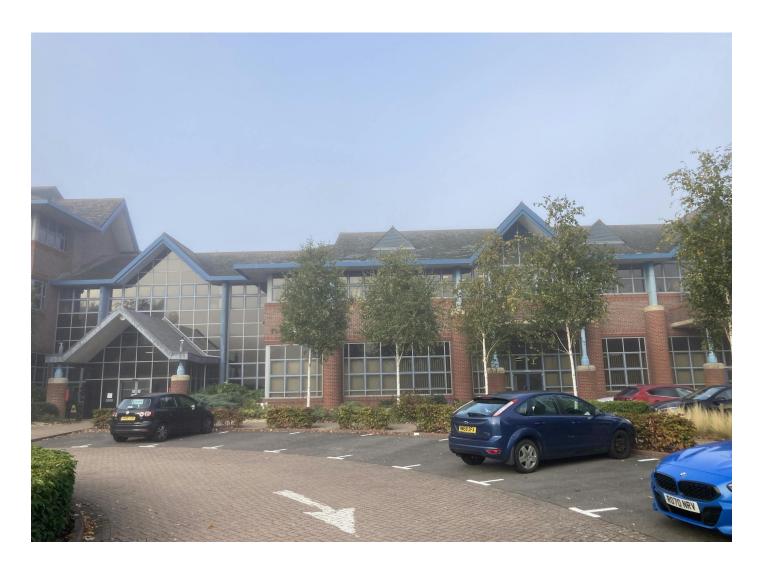

# **136A EASTERN AVENUE**

136 Eastern Avenue, Milton Park, Abingdon, OX14 4SB

#### Description

Specification key features broadly comprises:

- First floor office space.
- Directly opposite BeeHouse Innovation centre/Café and Conference facilities
- · Refurbished approximately five years ago.
- Largely open plan with a range of meeting rooms, communal kitchen, W/Cs and shower provision.
- Suspended ceiling incorporating LED lighting and air conditioning system.
- Carpet covered floors with power and data gromets.
- Two external terrace areas.
- Ample car parking: 26 spaces (1:260 sq ft).

#### Location

Milton Park can be accessed directly from the A34 (Milton Interchange), which directly links to the M4 (J13) and M40 (J8/9). Milton Park is located 12 miles south of Oxford and is well connected via rail connections with Didcot Parkway providing a service to Oxford in 12 mins.