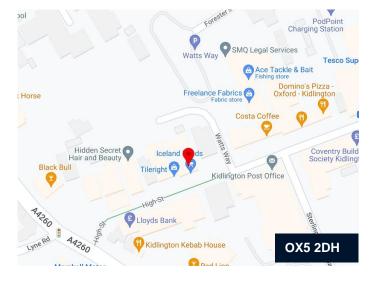

#### Location

The High Street is a desirable location and is ideally situated close to retail, leisure facilities and restaurants, including Costa Coffee, Tesco, The Kidlington Centre, The Post Office, Lloyds Bank and the Oxford School of Martial Arts.

Sterling House is situated approximately 2 miles from Oxford Parkway Train Station and is well linked to bus routes and major roads such as the A34 and A44.