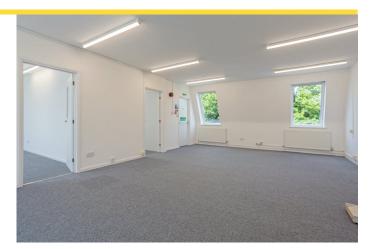

#### Description

Sterling House comprises newly refurbished office accommodation set over two floors and is situated above Iceland's ground floor retail unit.

The offices are accessed from the dedicated entrance on the High Street and a passenger lift is available. The space has been designed with flexibility in mind, allowing occupiers to choose one, two or all three suites, to meet their size requirements. One suite is available on the first floor, with the other suite already let to NC Designs. There are 2 suites available on the second floor which could be easily combined.

Refurbishment Includes: new carpeting throughout, new LED lighting, new electrics, redecoration throughout, refurbished WC's and new kitchenettes.

The offices provide a mix of open plan space with meeting rooms and there are 6 parking spaces to the rear of the property.