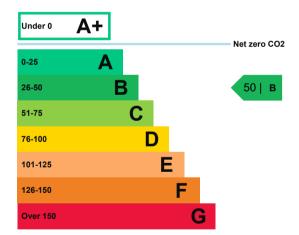

# Energy efficiency rating for this property

This property's current energy rating is B.

# How this property compares to others

Properties similar to this one could have ratings:

Properties are given a rating from A+ (most efficient) to G (least efficient).