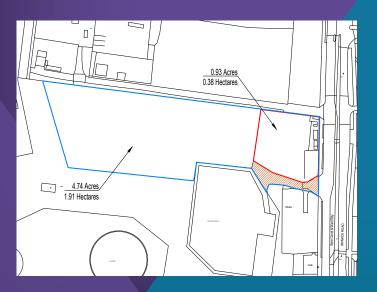

#### **LEASE**

The area within the red line on the site plan, which extends to 0.93 acres, is leased to Gas Distribution Property Holdings Limited expiring 30th September 2021. The rent is £21,000 plus VAT per annum. The Lease is contracted outside the 1954 Landlord & Tenant Act provisions.

#### **ACCOMMODATION**

4.74 acres (1.92 Hectares).