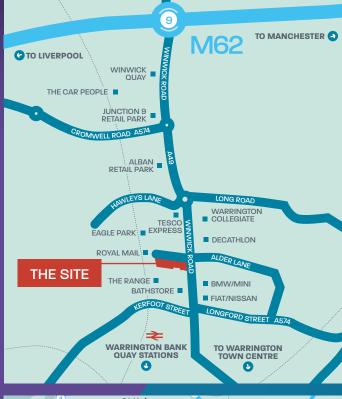

### **LOCATION**

The site is extremely prominently located fronting the A49 Winwick Road, which connects to Junction 9 of the M62 I mile to the North, and continues South into the centre of Warrington approximately I mile away. The M62 provides excellent access to Liverpool to the West and Manchester and the M6 to the East. Connection to the rail network is 2 miles to the South via Warrington Central and Warrington Bank Quay stations and benefits from regular services to Liverpool, Manchester and the West Coast Mainline.

Occupiers in the immediate vicinity include Decathlon, BMW/MINI, McDonalds, FIAT/Nissan and MKM Building Supplies.

#### THE SITE