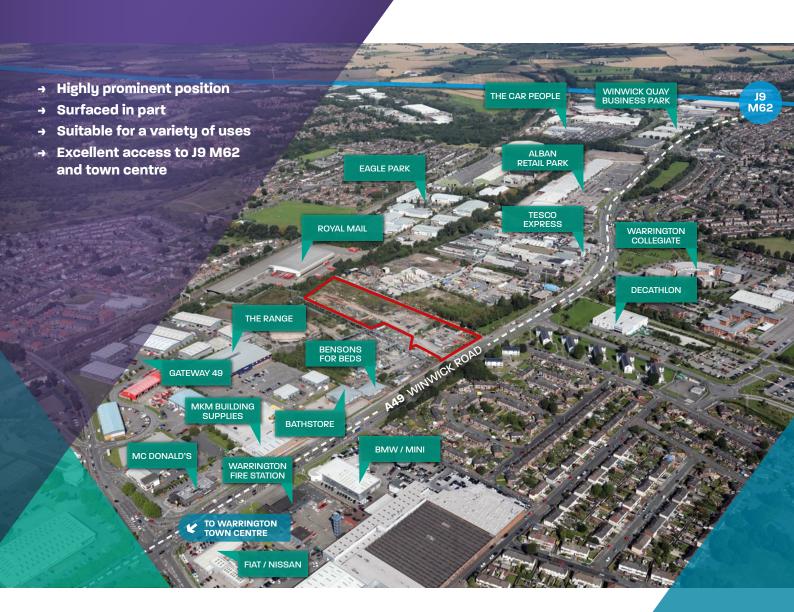

A49 WINWICK ROAD, WARRINGTON

### **LOCATION**

The site is extremely prominently located fronting the A49 Winwick Road, which connects to Junction 9 of the M62 I mile to the North, and continues South into the centre of Warrington approximately I mile away. The M62 provides excellent access to Liverpool to the West and Manchester and the M6 to the East. Connection to the rail network is 2 miles to the South via Warrington Central and Warrington Bank Quay stations and benefits from regular services to Liverpool, Manchester and the West Coast Mainline.

Occupiers in the immediate vicinity include Decathlon, BMW/MINI, McDonalds, FIAT/Nissan and MKM Building Supplies.

### **DESCRIPTION**

The site is a regular shape and is surfaced in part.

The site is clear of any structures and as such is suitable for a variety of uses subject to planning.

#### THE SITE