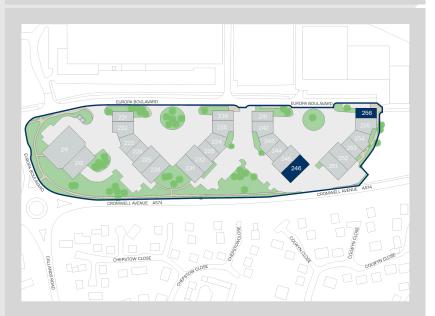

# Sat Nav: WA5 7TN Sommell Ave Cromwell Ave Cheppon Cheppon Chapter Chapter Chapter Chapter Chapter Chapter Chapter Chapter Map data ©2023

# Accommodation:

| Unit     | Property Type | Size (sq ft) | Size (sq m) | Availability |
|----------|---------------|--------------|-------------|--------------|
| Unit 246 | Warehouse     | 5,253        | 488         | Immediately  |
| Unit 256 | Warehouse     | 3,157        | 293.3       | Immediately  |
| Total    |               | 8,410        | 781.3       |              |