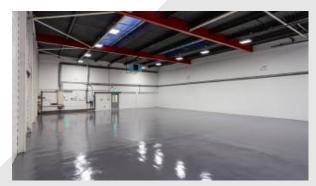

# Description

Europa Trade Park provides warehouse/office business units ranging from 3,000 sq ft (278.71 sq m) to 15,000 sq ft (1,393.55 sq m) within an attractive landscaped environment. The available units include open plan offices to the first floor, a ground floor reception/office area plus toilet and kitchen facilities. To the rear is full height warehouse / storage space with loading doors. There are loading / yard areas to the rear and office car parking to the front of the unit.