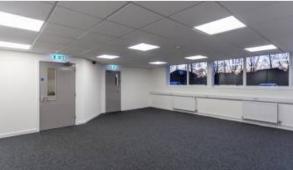

# Description

Europa Trade Park provides warehouse/office business units ranging from 3,000 sq ft (278.71 sq m) to 15,000 sq ft (1,393.55 sq m) within an attractive landscaped environment. The available units include open plan offices to the first floor, a ground floor reception/office area plus toilet and kitchen facilities. To the rear is full height warehouse / storage space with loading doors. There are loading / yard areas to the rear and office car parking to the front of the unit.