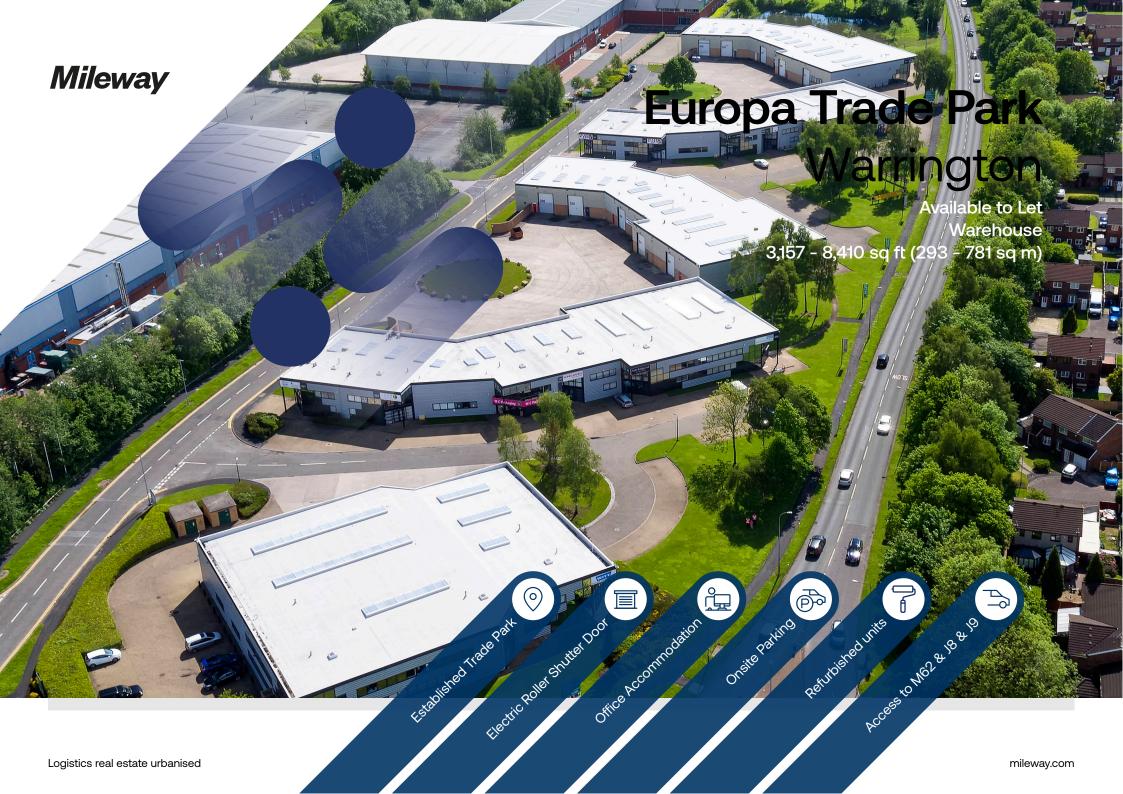

# Warrington, Europa Trade Park

Europa Trade Park, Europa Blvd Warrington WA5 7TN

### Location

Europa Trade Park is located only 1.9 miles from junctions 8 and 9 of the M62, the main link between Manchester and Liverpool and 3 miles from junction 21A of the M6 and Warrington town centre. The estate is situated on Cromwell Avenue (A574) close to the Gemini Retail Park which has occupiers including Ikea, Marks & Spencer, Boots, Next, Costa Coffee, Starbucks, Tim Hortons and McDonalds.

# Accommodation:

| Unit     | Property Type | Size (sq ft) | Size (sq m) | Availability |
|----------|---------------|--------------|-------------|--------------|
| Unit 246 | Warehouse     | 5,253        | 488         | Immediately  |
| Unit 256 | Warehouse     | 3,157        | 293.3       | Immediately  |
| Total    |               | 8,410        | 781.3       |              |