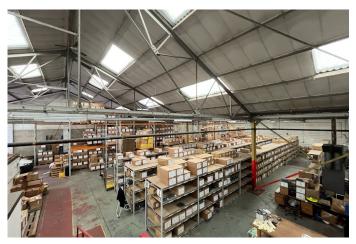

#### Accommodation

The accommodation comprises the following areas:

| Name             | sq ft  | sq m     | Availability |
|------------------|--------|----------|--------------|
| Unit - Warehouse | 8,840  | 821.26   | Available    |
| Unit - Office    | 2,200  | 204.39   | Available    |
| Mezzanine        | 2,947  | 273.79   | Available    |
| Total            | 13,987 | 1,299.44 |              |

#### Description

The property consists of a 13,987 sq ft industrial warehouse located in the heart of Trafford Park.

The unit benefits from the following specification:

- Secure Yard
- Integral Office Space
- Eaves height of 5m
- Brick elevations with over cladding
- Kitchen
- Toilets