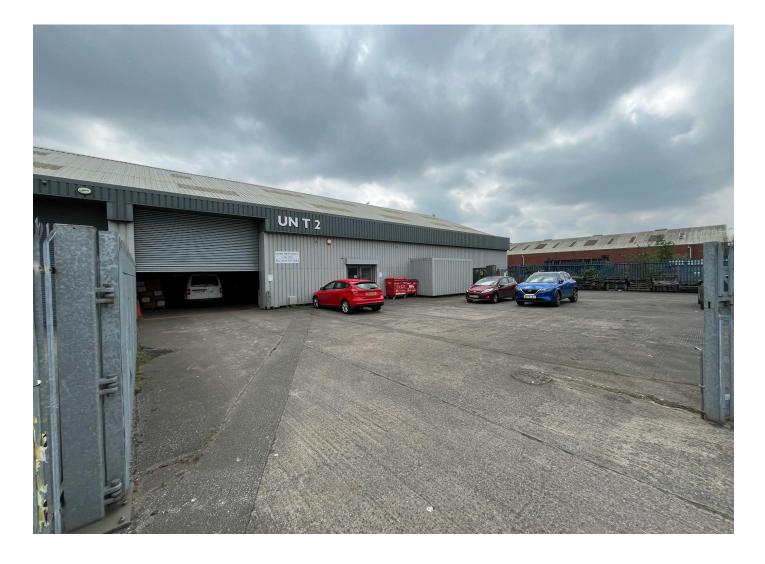

#### Description

The property consists of a 13,987 sq ft industrial warehouse located in the heart of Trafford Park.

The unit benefits from the following specification:

- Secure Yard
- Integral Office Space
- Eaves height of 5m
- Brick elevations with over cladding
- Kitchen
- Toilets

#### Location

The property is situated in a highly prominent strategic location in the heart of Trafford Park just off Tenax Road. Trafford Park is the premier industrial estate in the North West and is one of the largest industrial estates in Europe. Trafford Park is serviced by three motorway junctions, is only a 10 minute drive from Manchester Airport and is close to amenities such as the Trafford Centre, Media City and The Village. Trafford Park is approximately 4 miles west of the city centre and it is home to over 1,400 companies, employing more than 44,000 people. Major occupiers include Amazon, Kellogg's, Adidas, Procter & Gamble, and L'Oréal.