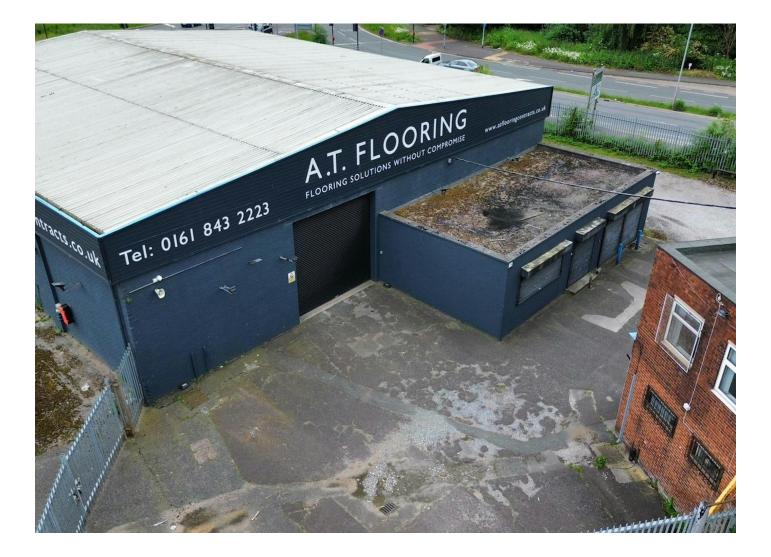

## Description

The property benefits from being a secure site and is comprised of the main warehouse and an ancillary two storey office building. The specification of the space is as follows:

Main Building

- Secure yard
- Asbestos sheet roof
- Brick elevations
- Concrete floor
- Office
- Toilets
- Kitchen
- Lighting in the warehouse
- Concertina shutter door
- Mezzanine floor

#### Location

The property is situated in a highly prominent strategic location in the heart of Trafford Park just off Tenax Road, fronting the Parkway Circle interchange. Trafford Park is the premier industrial estate in the North West and is one of the largest industrial estates in Europe. Trafford Park is serviced by three motorway junctions, is only a 10 minute drive from Manchester Airport and is close to amenities such as the Trafford Centre, Media City and The Village.