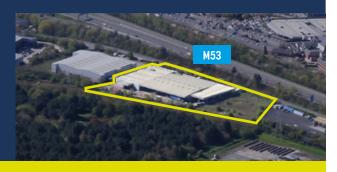

#### **DESCRIPTION**

The unit comprises a modern industrial / warehouse unit providing a total of 37,300 sq ft plus an extensive canopy area extending to 17,173 sq ft in additional to the main unit.

Externally the unit provides good yard areas with both level access and van loading doors, internally the premises provide 2 storey office accommodation.