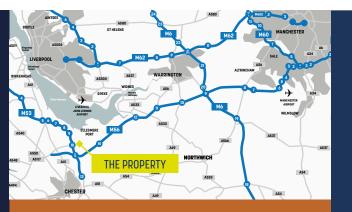

### **LOCATION**

Strategically positioned this established industrial and distribution location has direct access to Junction 10 of the M53 providing links to the M56 close by, the Wirral, Chester, M6 and beyond to Liverpool, Warrington & Manchester.