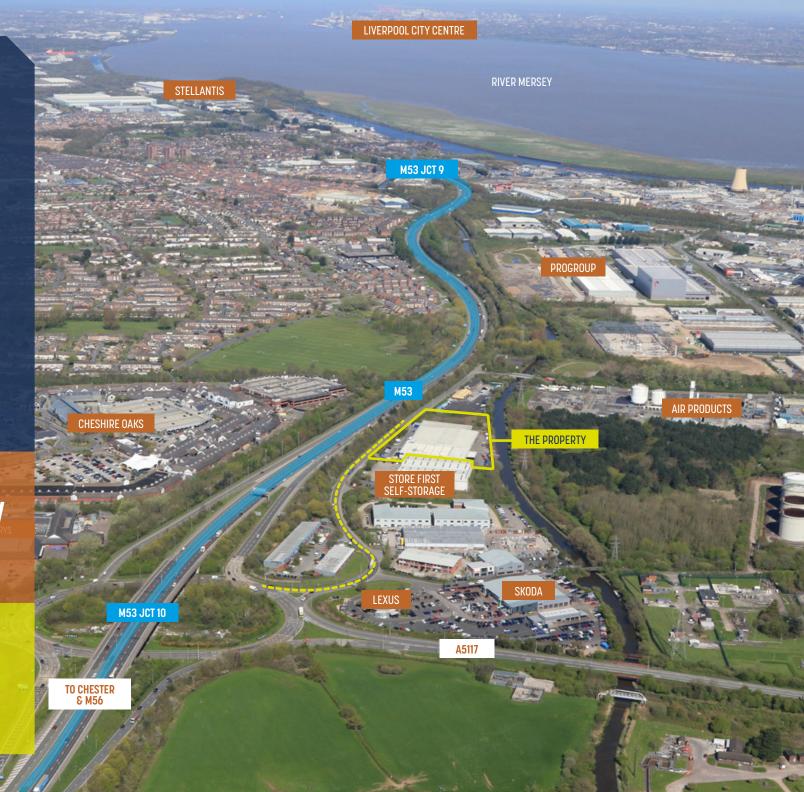

### **LOCATION**

Strategically positioned this established industrial and distribution location has direct access to Junction 10 of the M53 providing links to the M56 close by, the Wirral, Chester, M6 and beyond to Liverpool, Warrington & Manchester.

The area is home to a number of well-known local occupiers including Huws Gray, Lexus ProGroup and Air Products amongst others.