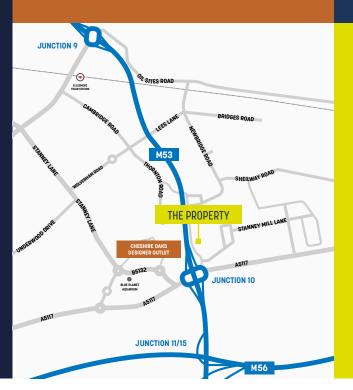

### **LOCATION**

Strategically positioned this established industrial and distribution location has direct access to Junction 10 of the M53 providing links to the M56 close by, the Wirral, Chester, M6 and beyond to Liverpool, Warrington & Manchester.