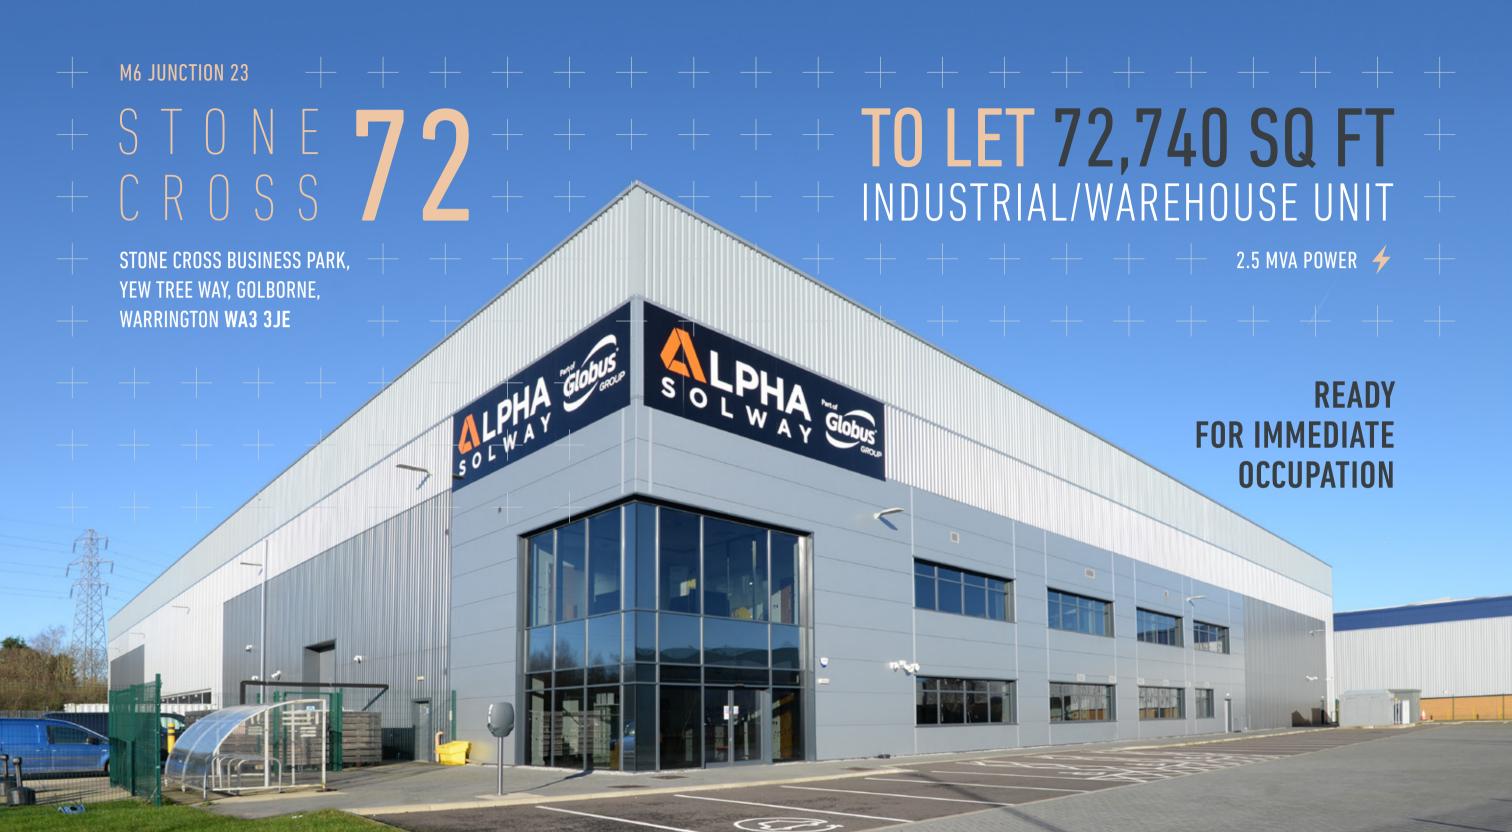

# STONE CROSS 72 COMPRISES A NEW WAREHOUSE FACILITY OF GRADE A SPECIFICATION.

# THE SITE EXTENDS TO APPROXIMATELY 3.68 ACRES (1.49 HECTARES)

| Total                               | 72,740 sq ft |
|-------------------------------------|--------------|
| 1st Floor Office                    | 4,471 sq ft  |
| Warehouse (inc canteen and offices) | 68,269 sq ft |