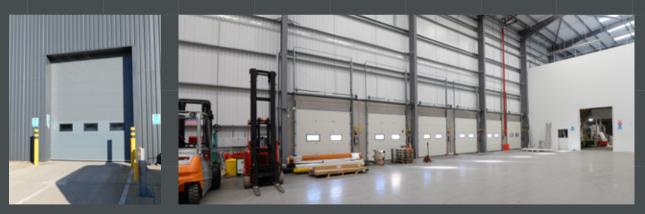

# THE SITE EXTENDS TO APPROXIMATELY 3.68 ACRES (1.49 HECTARES)

| Total                               | 72,740 sq ft |
|-------------------------------------|--------------|
| 1st Floor Office                    | 4,471 sq ft  |
| Warehouse (inc canteen and offices) | 68,269 sq ft |

# PALLET SCHEDULE

Wide Aisle Racking numbers (1.6m Pallet Height)
Total Pallets = 7,206

VNA Racking numbers (1.6m Pallet Height)
Total Pallets = 9,546







CANTEEN

EV CHARGING POINT

WAREHOUSE OFFICES

# STONE CROSS 72 COMPRISES A NEW WAREHOUSE FACILITY OF GRADE A SPECIFICATION.









# LOCATION

Situated adjacent to the A580, East Lancashire Road, in Golborne, Greater Manchester, the park has excellent connectivity to Junction 23 of the M6. The M6 provides excellent access to the UK via the M58 to