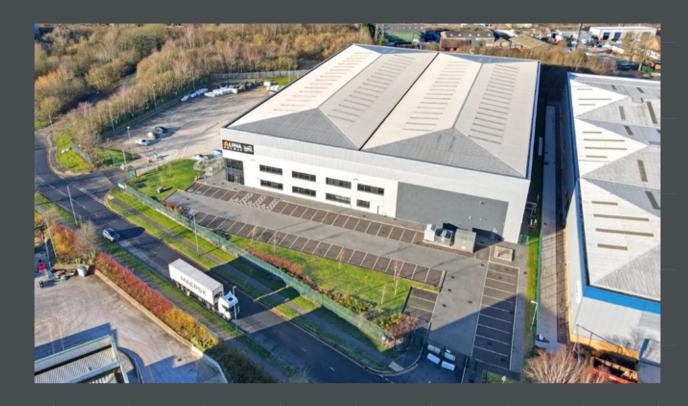

# THE SITE EXTENDS TO APPROXIMATELY 3.68 ACRES (1.49 HECTARES)

| Total                               | 72,740 sq ft |
|-------------------------------------|--------------|
| 1st Floor Office                    | 4,471 sq ft  |
| Warehouse (inc canteen and offices) | 68,269 sq ft |

# PALLET SCHEDULE

Wide Aisle Racking numbers (1.6m Pallet Height)
Total Pallets = 7,206

VNA Racking numbers (1.6m Pallet Height)
Total Pallets = 9,546







CANTEEN

EV CHARGING POINT

WAREHOUSE OFFICES

# STONE CROSS 72 COMPRISES A NEW WAREHOUSE FACILITY OF GRADE A SPECIFICATION.









# LOCATION

Situated adjacent to the A580, East Lancashire Road, in Golborne, Greater Manchester, the park has excellent connectivity to Junction 23 of the M6. The M6 provides excellent access to the UK via the M58