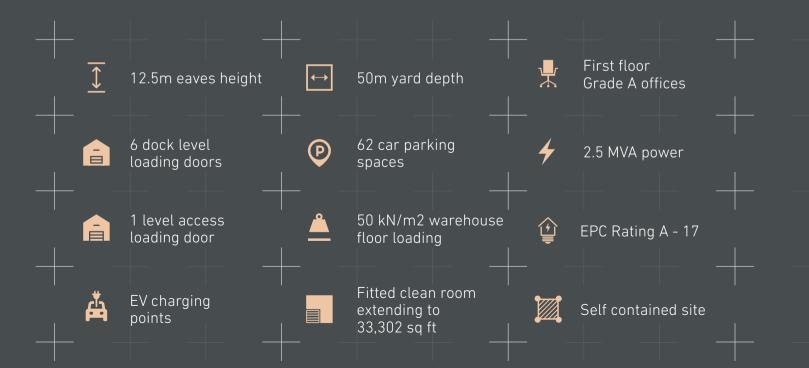

# THE SITE EXTENDS TO APPROXIMATELY 3.68 ACRES (1.49 HECTARES)

| Total                               | 72,740 sq ft |
|-------------------------------------|--------------|
| 1st Floor Office                    | 4,471 sq ft  |
| Warehouse (inc canteen and offices) | 68,269 sq ft |

# PALLET SCHEDULE

Wide Aisle Racking numbers (1.6m Pallet Height)
Total Pallets = 7,206

VNA Racking numbers (1.6m Pallet Height)
Total Pallets = 9,546

CANTEEN

EV CHARGING POINT

WAREHOUSE OFFICES