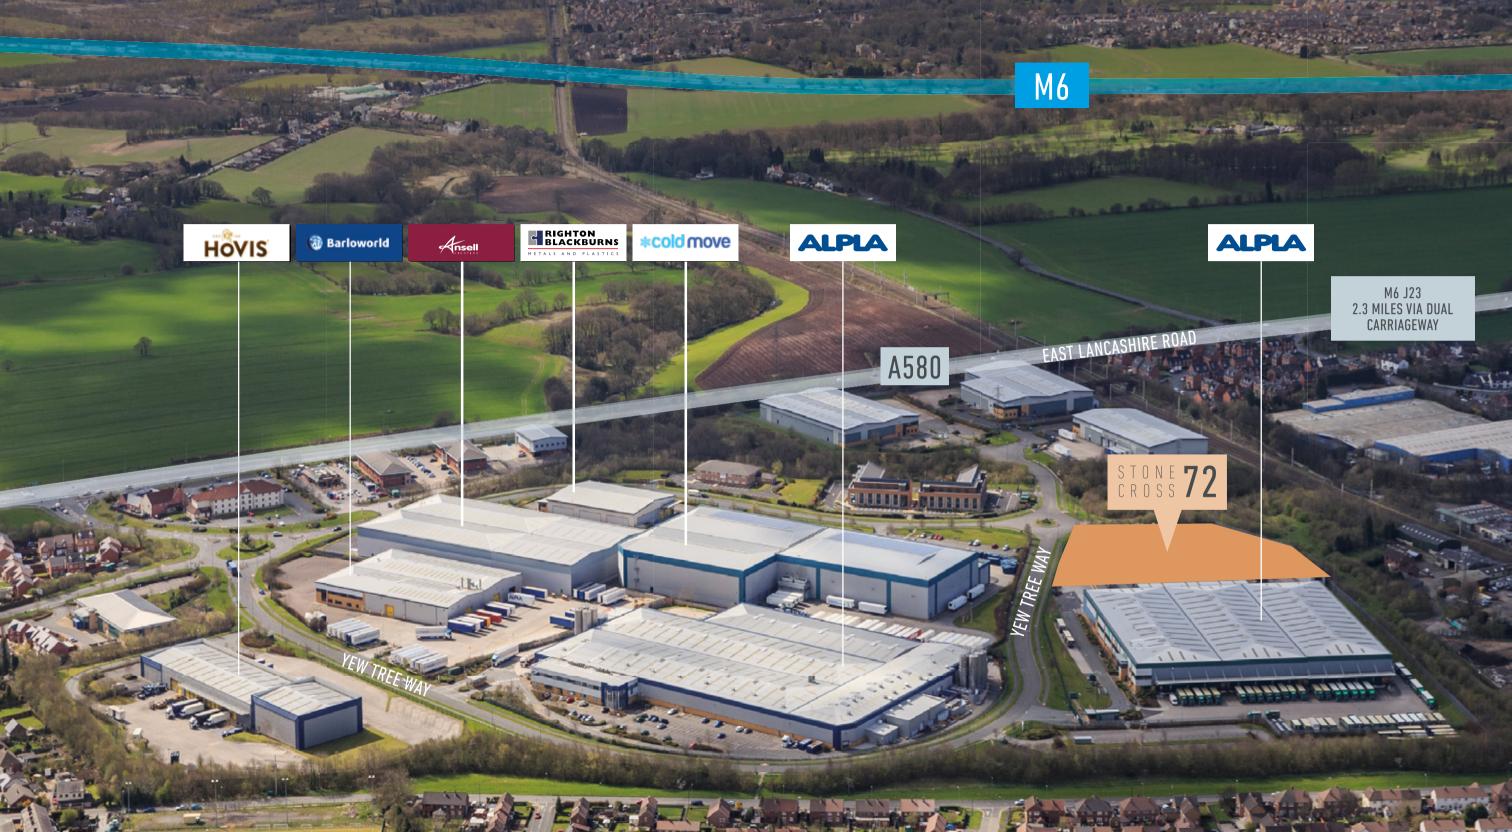

# LOCATION

Situated adjacent to the A580, East Lancashire Road, in Golborne, Greater Manchester, the park has excellent connectivity to Junction 23 of the M6. The M6 provides excellent access to the UK via the M58 to the North, the M62 to the South and the M60 to the East.