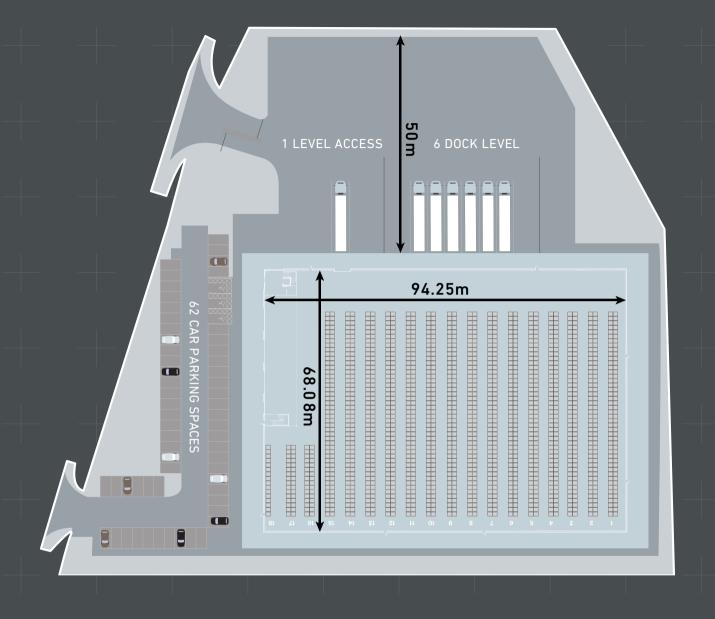

# THE SITE EXTENDS TO APPROXIMATELY 3.68 ACRES (1.49 HECTARES)

| Total                               | 72,740 sq ft |
|-------------------------------------|--------------|
| 1st Floor Office                    | 4,471 sq ft  |
| Warehouse (inc canteen and offices) | 68,269 sq ft |

# PALLET SCHEDULE

Wide Aisle Racking numbers (1.6m Pallet Height)
Total Pallets = 7,206

VNA Racking numbers (1.6m Pallet Height)
Total Pallets = 9,546

CANTEEN

EV CHARGING POINT

WAREHOUSE OFFICES