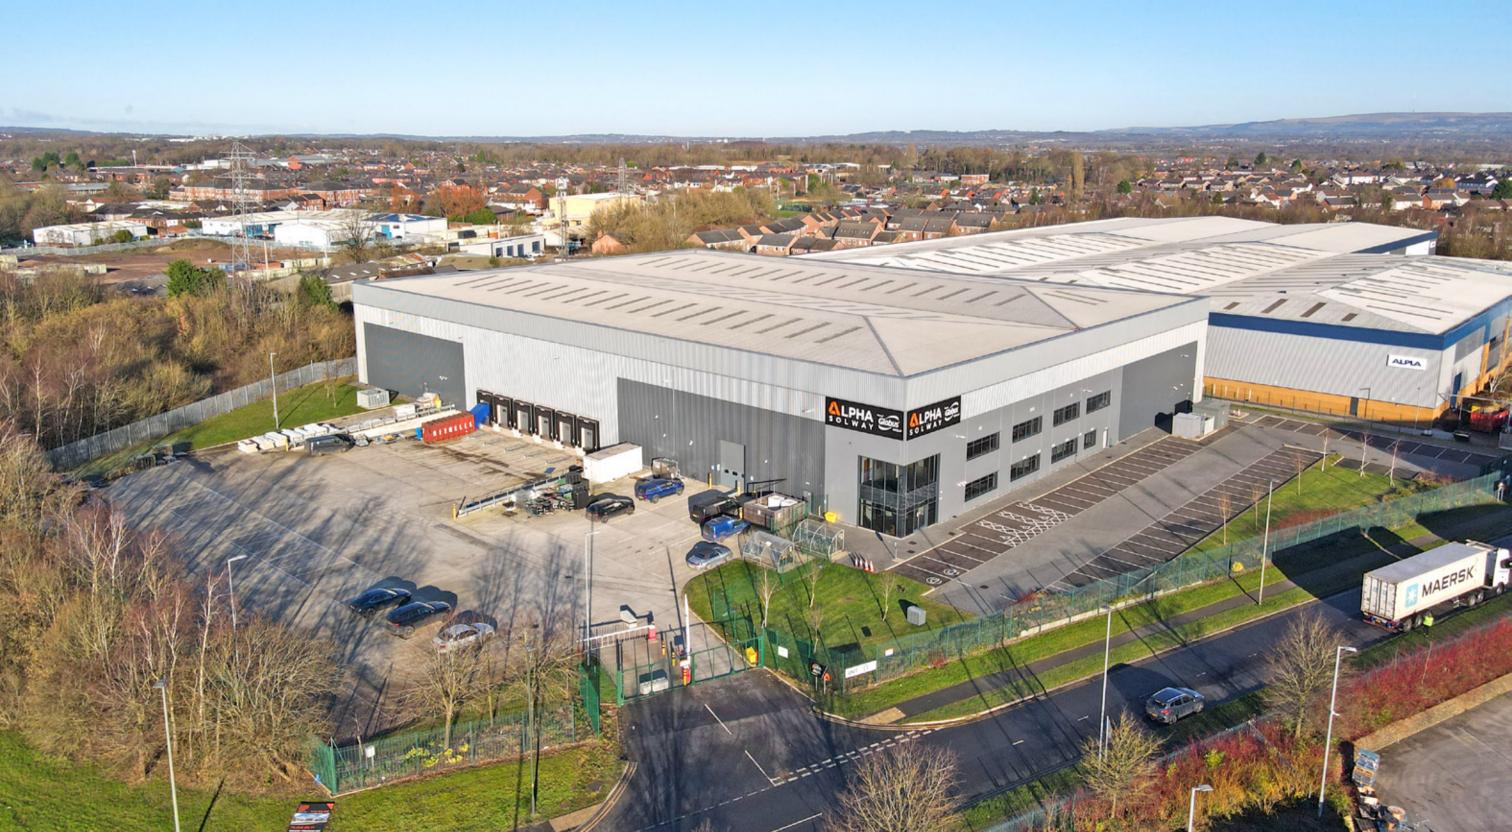

# THE SITE EXTENDS TO APPROXIMATELY 3.68 ACRES (1.49 HECTARES)

| Total                               | 72,740 sq ft |
|-------------------------------------|--------------|
| 1st Floor Office                    | 4,471 sq ft  |
| Warehouse (inc canteen and offices) | 68,269 sq ft |

# STONE CROSS 72 COMPRISES A NEW WAREHOUSE FACILITY OF GRADE A SPECIFICATION.