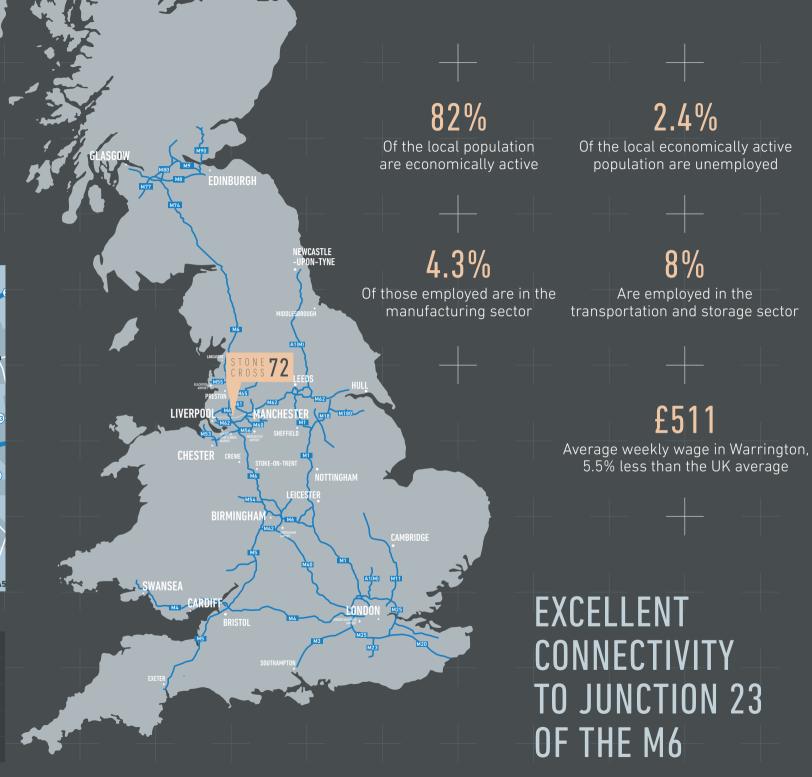

# LOCATION

Situated adjacent to the A580, East Lancashire Road, in Golborne, Greater Manchester, the park has excellent connectivity to Junction 23 of the M6. The M6 provides excellent access to the UK via the M58 to the North, the M62 to the South and the M60 to the East.

| M6 J23  | 2.3 miles  | 5 mins      |
|---------|------------|-------------|
| M62 J10 | 7.4 miles  | 10 mins     |
| M58 J26 | 8.1 miles  | 12 mins     |
| M60 J13 | 10.8 miles | 20 mins     |
| M1 J42  | 53 miles   | 1 hr 3 mins |

Warrington Town Centre6.0 miles22 minsBolton Town Centre12.8 miles30 minsManchester City Centre17.1 miles36 minsLiverpool City Centre20.3 miles43 minsBirmingham City Centre86.3 miles1 hr 38 mins