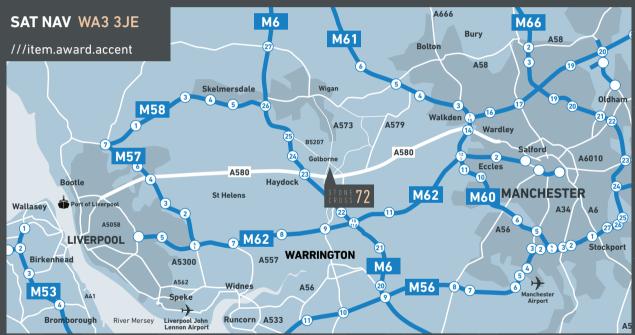

# LOCATION

Situated adjacent to the A580, East Lancashire Road, in Golborne, Greater Manchester, the park has excellent connectivity to Junction 23 of the M6. The M6 provides excellent access to the UK via the M58 to the North, the M62 to the South and the M60 to the East.

| M6 J23  | 2.3 miles  | 5 mins      |
|---------|------------|-------------|
| M62 J10 | 7.4 miles  | 10 mins     |
| M58 J26 | 8.1 miles  | 12 mins     |
| M60 J13 | 10.8 miles | 20 mins     |
| M1 J42  | 53 miles   | 1 hr 3 mins |

Warrington Town Centre6.0 miles22 minsBolton Town Centre12.8 miles30 minsManchester City Centre17.1 miles36 minsLiverpool City Centre20.3 miles43 minsBirmingham City Centre86.3 miles1 hr 38 mins