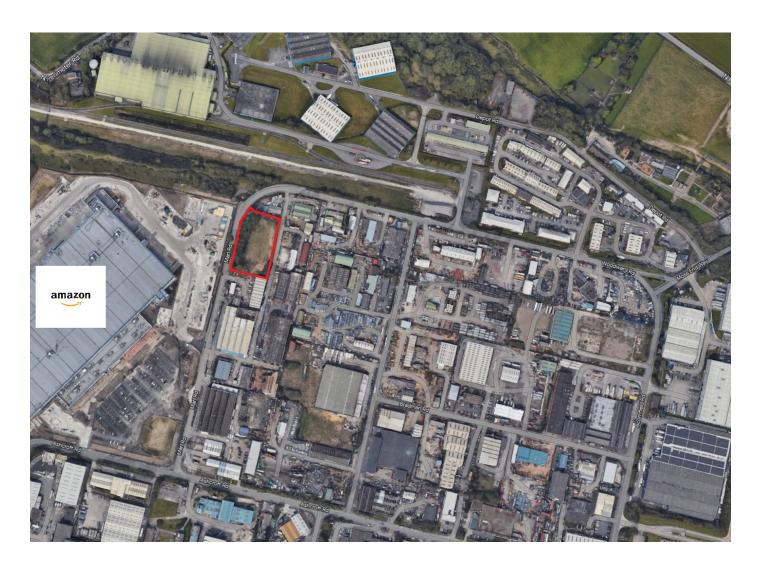

# LAND AT MARL ROAD

Knowsley Industrial Park, Knowsley, L33 7AP

# Description

The site is a regular shape and clear of any structures and as such is suitable for a variety of uses subject to planning.

We are informed that the site is held on a freehold basis.

#### Location

Knowsley Industrial Park is one of the largest employment areas in Europe. It is home to some of the UK's most successful businesses including brands like Amazon, Kammac and Home Bargains.

The largest Business Park in the Liverpool City Region, it is home to approximately 800 businesses and 15,100 employees.

The site is located approximately 2.5 miles from Junction 4 of the M57 Motorway and also the A580, providing access to the wider UK network such as the M62 and M6 Motorways. Liverpool City Centre is approximately 10 miles away and can be reached by car in under 20 minutes.