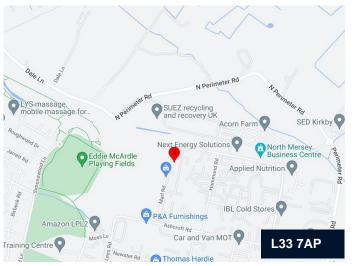

# LAND AT MARL ROAD

Knowsley Industrial Park, Knowsley, L33 7AP

The largest Business Park in the Liverpool City Region, it is home to approximately 800 businesses and 15,100 employees.

The site is located approximately 2.5 miles from Junction 4 of the M57 Motorway and also the A580, providing access to the wider UK network such as the M62 and M6 Motorways. Liverpool City Centre is approximately 10 miles away and can be reached by car in under 20 minutes.