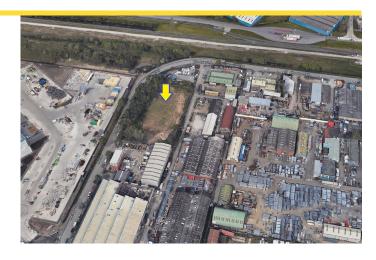

# Description

The site is a regular shape and clear of any structures and as such is suitable for a variety of uses subject to planning.

We are informed that the site is held on a freehold basis.