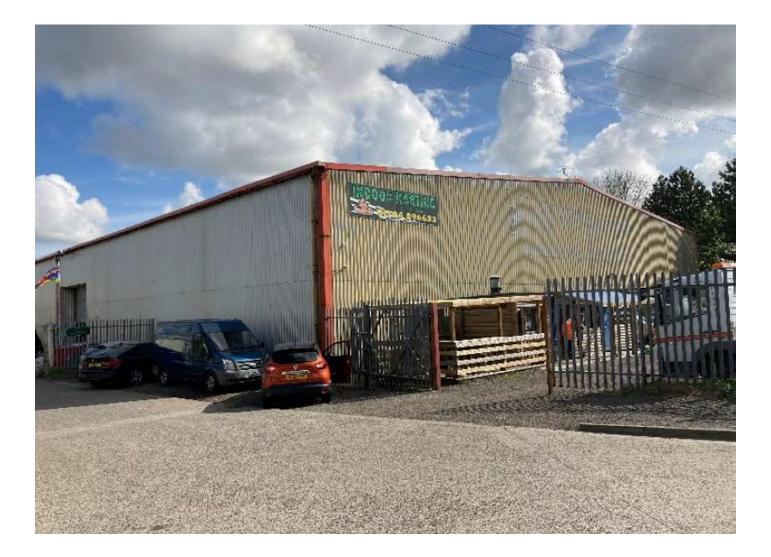

FOR SALE - INDUSTRIAL

# **2 KESTREL PLACE**

Guys Industrial Estate South, Ormskirk, L40 8AB

## Description

The property benefits from the following specification

- Steel frame construction
- Brick walls over clad with profile metal sheet cladding elevations
- Eaves height of 7.5 metres.
- 10% roof lights
- Drive in roller shutter doors
- Kitchen / welcome area for Karting business
- Secure yard area.
- Concrete floor
- WCs
- Office accommodation