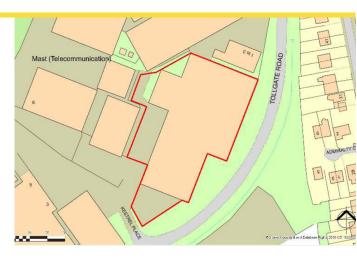

#### Accommodation

The accommodation comprises the following areas:

| Name     | sq ft  | sq m     | Availability |
|----------|--------|----------|--------------|
| Unit - 1 | 6,923  | 643.17   | Available    |
| Unit - 2 | 7,008  | 651.06   | Available    |
| Unit - 3 | 34,104 | 3,168.37 | Available    |
| Unit - 4 | 3,904  | 362.69   | Available    |
| Total    | 51,939 | 4,825.29 |              |