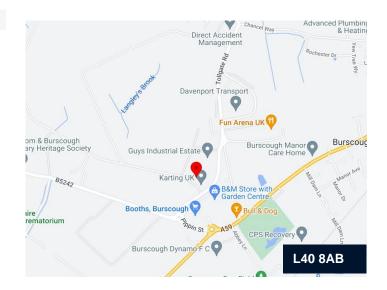

#### Location

Kestrel Park is located on Guys Industrial Estate, Burscough, an established industrial area in West Lancashire. The site benefits from being approximately 7 miles north of the M58 motorway and has immediate access onto the A59. The estate is located in close proximity to Ringtail retail park.