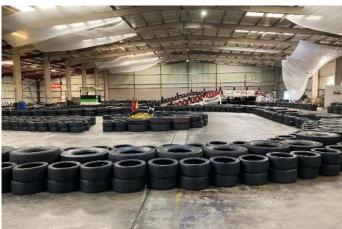

## Description

The property benefits from the following specification

- Steel frame construction
- Brick walls over clad with profile metal sheet cladding elevations
- Eaves height of 7.5 metres.
- 10% roof lights
- Drive in roller shutter doors
- Kitchen / welcome area for Karting business
- Secure yard area.
- Concrete floor
- WCs
- Office accommodation