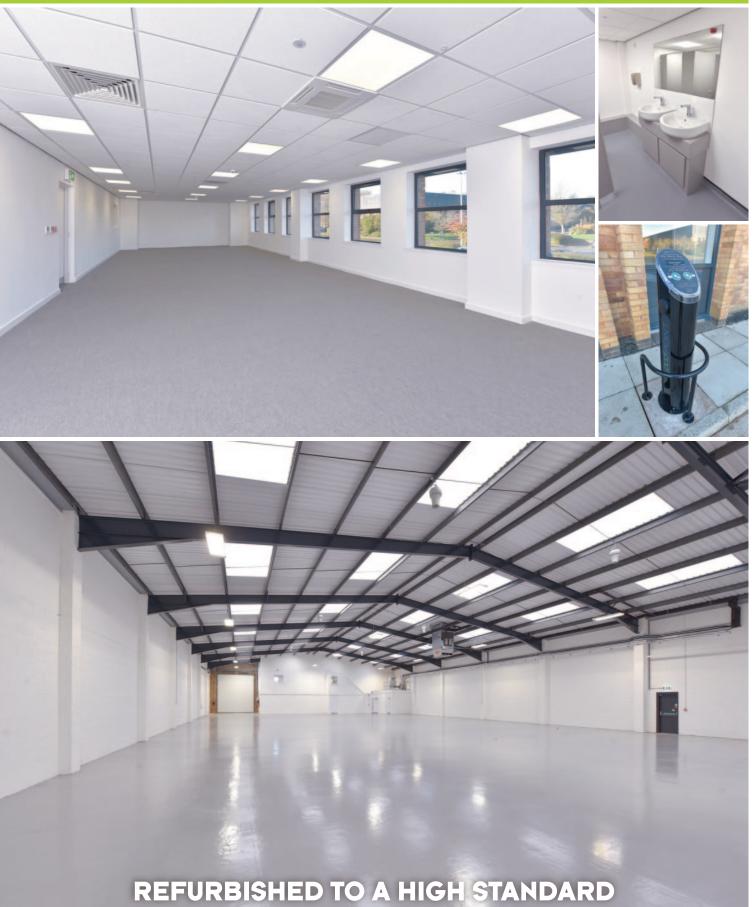

## REFURBISHED TO A HIGH STANDARD INCORPORATING SUSTAINABLE INITIATIVES

NEW ROOF INSTALLED NEW HOVAL AIR SOURCE WAREHOUSE HEATING SYSTEM NEW FITTED OFFICES WITH AIR CONDITIONING ELECTRIC VEHICLE DUEL CHARGER EPC RATING - A6

#### DESCRIPTION

The unit has been refurbished and comprises high quality warehouse/industrial accommodation benefitting from the following specification:

New roof installed

panels

6 metre eaves height

Air Source Heat Pump providing warehouse heating

1 level access loading door

V charging points

Car parking to front of the unit

LED lighting throughout

2 storey integral offices with combined heating and cooling VRF system