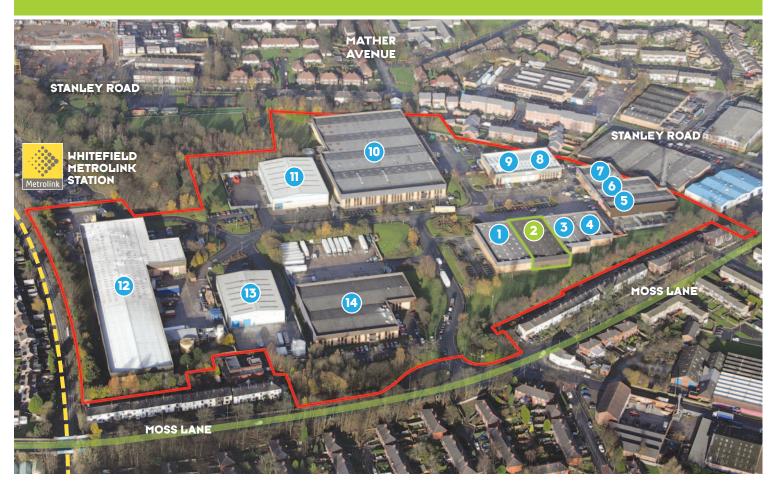

# **UNIT 2 13,429 sq ft** (1,247.59 sq m)

# UNIT 2

#### LOCATION

Park 17 is situated on Moss Lane in the Whitefield area of Manchester. The estate is located just off Bury New Road (A56), which provides direct access to Junction 17 of the M60 within 0.5 mile. The Estate is within easy walking distance of Whitefield Metrolink Station, providing convenient public transport services throughout Greater Manchester.

Occupiers on the estate include Euro Car Parts, Unified Post, Kara Foods and Worldwide Golf Brands.