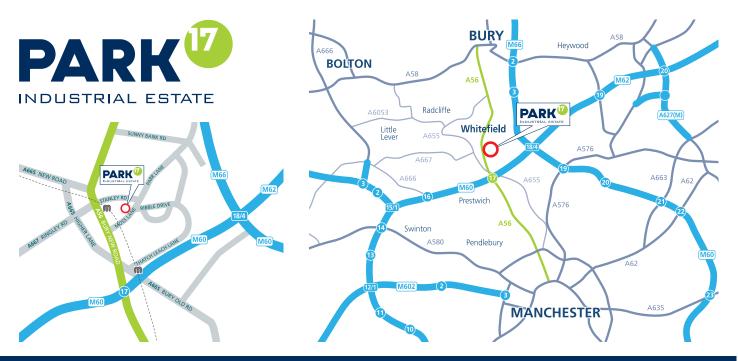

#### LOCATION

Park 17 is situated on Moss Lane in the Whitefield area of Manchester. The estate is located just off Bury New Road (A56), which provides direct access to Junction 17 of the M60 within 0.5 mile. The Estate is within easy walking distance of Whitefield Metrolink Station, providing convenient public transport services throughout Greater Manchester.

#### Sat Nav: Bury M45 8FJ