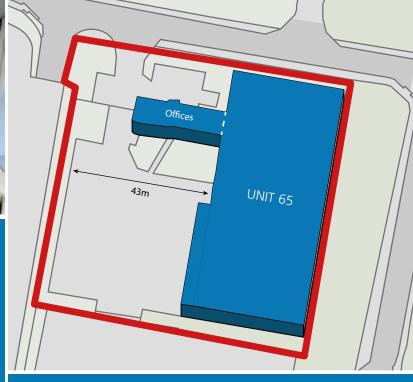

## **ACCOMMODATION**

The premises have been measured in accordance with the RICS Code of Measuring Practice and the following areas have been calculated:

| Unit 65              | sq ft  | sq m  |
|----------------------|--------|-------|
| Warehouse            | 25,038 | 2,326 |
| Ground Floor Offices | 1,179  | 110   |
| TOTAL                | 26,217 | 2,436 |