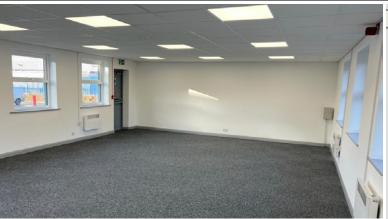

# Modern Detached Industrial / Warehouse Unit 26,217 sq ft (2,436 sq m) **TO LET**

- Direct access to A627 (M)
- Large secure yard
- Good quality integral offices
- 1 mile from Junction 20 M62
- Eaves height of 7.7m
- 6 dock level loading doors

# **MANCHESTER**

A detached secure steel portal frame unit which is to be refurbished. The unit benefits from the following:

- Solid concrete floor
- Loading via 6 dock level loading doors and a single drive in door
- Large private yard with electric gates
- Good quality integral offices
- Eaves height of 7.7 metres
- 220 KvA power

## **ACCOMMODATION**

The premises have been measured in accordance with the RICS Code of Measuring Practice and the following areas have been calculated:

| Unit 65              | sq ft  | sq m  |
|----------------------|--------|-------|
| Warehouse            | 25,038 | 2,326 |
| Ground Floor Offices | 1,179  | 110   |
| TOTAL                | 26,217 | 2,436 |