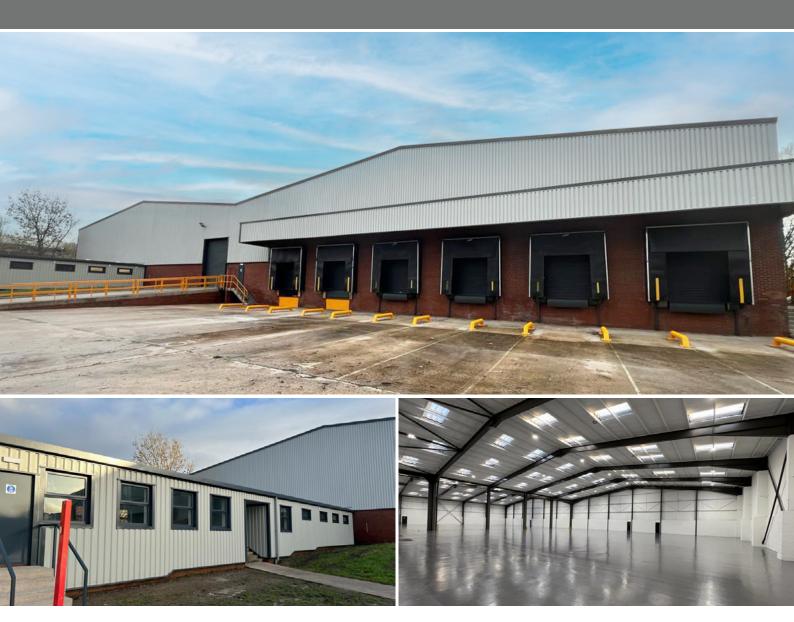

# Modern Detached Industrial / Warehouse Unit 26,217 sq ft (2,436 sq m) **TO LET**

- Direct access to A627 (M)
- Large secure yard
- Good quality integral offices
- 1 mile from Junction 20 M62
- Eaves height of 7.7m
- 6 dock level loading doors

# **MANCHESTER**

A detached secure steel portal frame unit which is to be refurbished. The unit benefits from the following:

- Solid concrete floor
- Loading via 6 dock level loading doors and a single drive in door
- Large private yard with electric gates
- Good quality integral offices
- Eaves height of 7.7 metres
- 220 KvA power

## **ACCOMMODATION**

The premises have been measured in accordance with the RICS Code of Measuring Practice and the following areas have been calculated:

| Unit 65              | sq ft  | sq m  |
|----------------------|--------|-------|
| Warehouse            | 25,038 | 2,326 |
| Ground Floor Offices | 1,179  | 110   |
| TOTAL                | 26,217 | 2,436 |