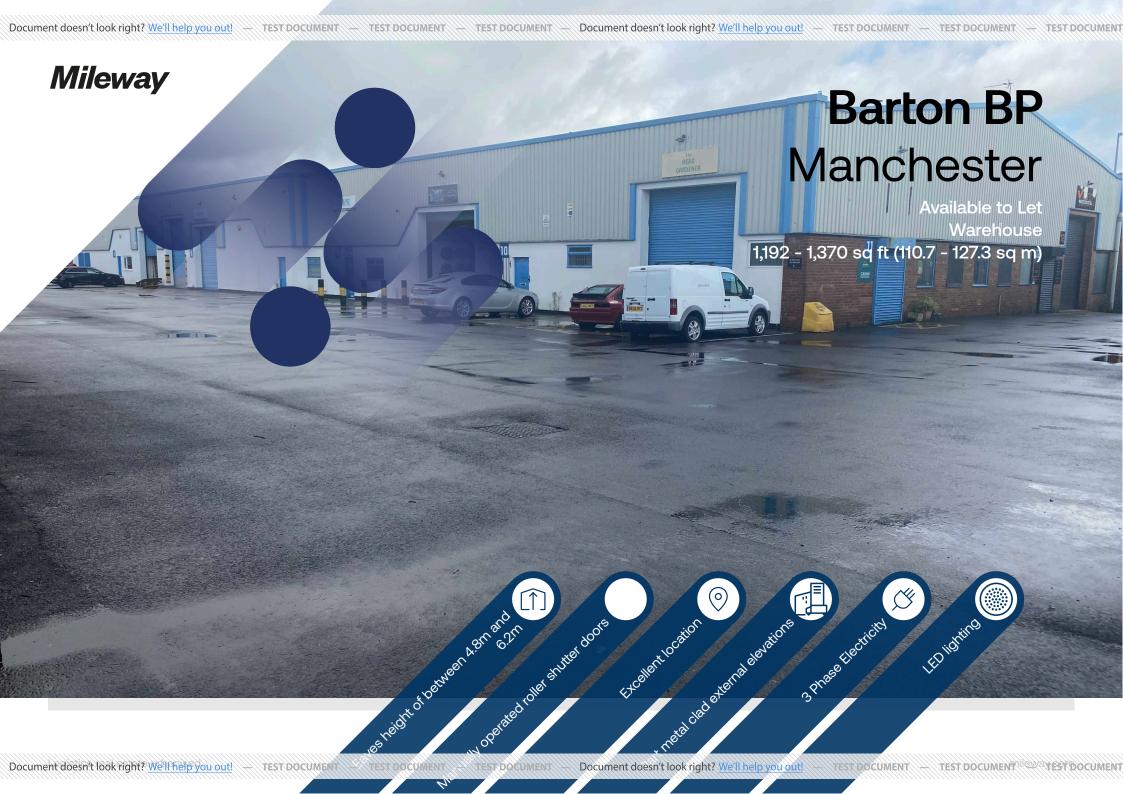

# **Barton BP**

#### Barton Business Park Cawdor Street Manchester M30 0QR

The industrial estate comprises a former industrial complex arranged in 3 buildings. Two are modern portal steel frame properties with one having been sub-divided to provide smaller self-contained units. The buildings are predominantly of full height brickwork elevations under lined profile asbestos clad roofs incorporating translucent roof panels. The park benefits from one main entrance to the north leading to a central parking, loading and yard area which runs through the centre of the park and leads to a smaller secondary entrance to the south of the site.

### Location

Barton Business Park is situated on Cawdor Street, just off the main A57 Road, which is the main thoroughfare through Eccles and Patricroft. Junction 11 of the M60 Manchester Circular is located approximately 0.8 mile to the east of the property. The property directly fronts the Bridgewater canal to the rear boundary of the site and it is adjacent to a small wharf on the southern boundary. Eccles is located within Greater Manchester and is only 2.7 miles west of the city of Salford and 3.7 miles west of Manchester City Centre, located between the M602 motorway to the north and the Manchester Ship Canal to the south and is also well served by public transport, benefiting from the Metrolink and a mainline railway station within the town centre.