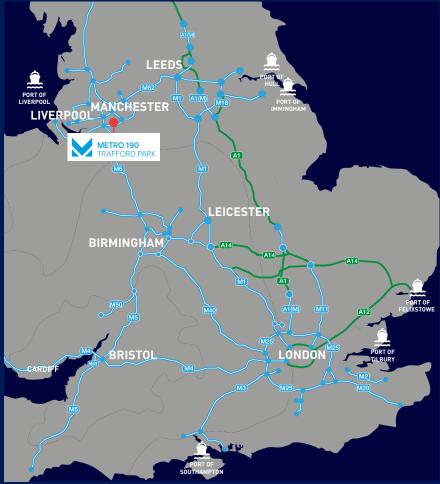

|
|---------------------|---------|--------|
| WAREHOUSE           | 178,790 | 16,610 |
| GROUND FLOOR OFFICE | 1,880   | 175    |
| FIRST FLOOR OFFICE  | 9,990   | 928    |
| TOTAL UNIT          | 190,660 | 17,713 |



35 HGV / TRAILER **PARKING** 



**184 CAR SPACES** 



**18 DOCK LEVELLERS** 



**2 LEVEL ACCESS** DOORS



15M CLEAR **INTERNAL HEIGHT** 



**50M YARD DEPTH** 



**50KN/M2 WAREHOUSE FLOOR LOADING** 



2.5 MVA POWER

### **ACCESS ROAD**



## PRIME URBAN LOGISTICS



### **TRAVEL DISTANCES**

J9 M60 1 mile J10 M60 1 mile Manchester Freight Terminal 1 mile J2 M602 2 miles Manchester City Centre 6 miles Manchester Airport 10 miles M6/M62 Intersection 14 miles M6/M56 Intersection 17 miles



### **CATCHMENT POPULATION**

30 minutes 3.5m
45 minutes 6.0m
60 minutes 9.1m





#### **METRO190.COM**



JONATHAN ATHERTON 07778 050197 jatherton@savills.com



**RUTH LEIGHTON**07831 820610
ruth.leighton@avisonyoung.com

January 2021