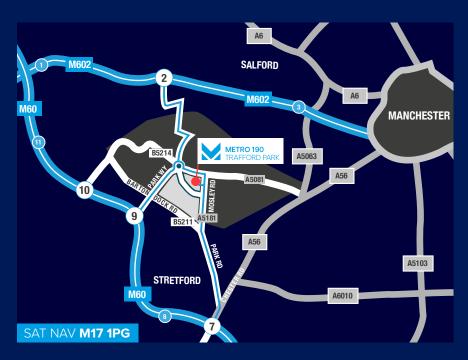

### **TRAVEL DISTANCES**

J9 M60 1 mile J10 M60 1 mile Manchester Freight Terminal 1 mile J2 M602 2 miles Manchester City Centre 6 miles Manchester Airport 10 miles M6/M62 Intersection 14 miles M6/M56 Intersection 17 miles