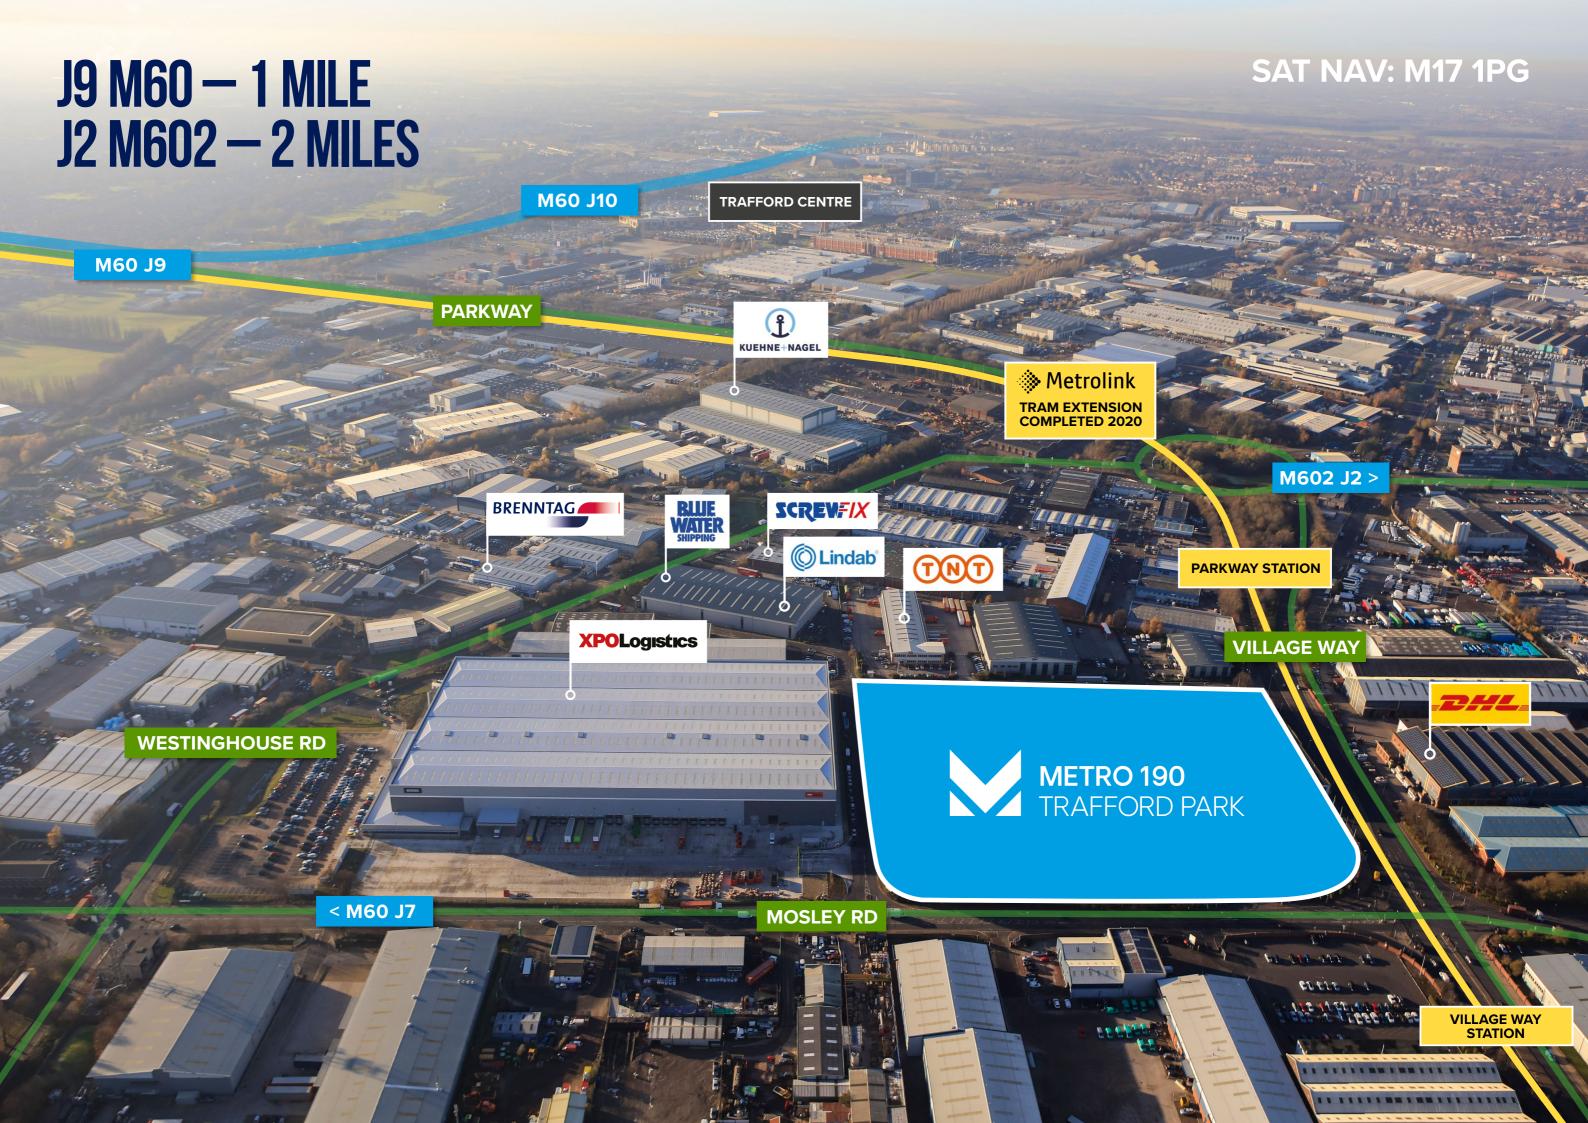

### **TRAVEL DISTANCES**

J9 M60 1 mile J10 M60 1 mile Manchester Freight Terminal 1 mile J2 M602 2 miles Manchester City Centre 6 miles Manchester Airport 10 miles M6/M62 Intersection 14 miles M6/M56 Intersection 17 miles