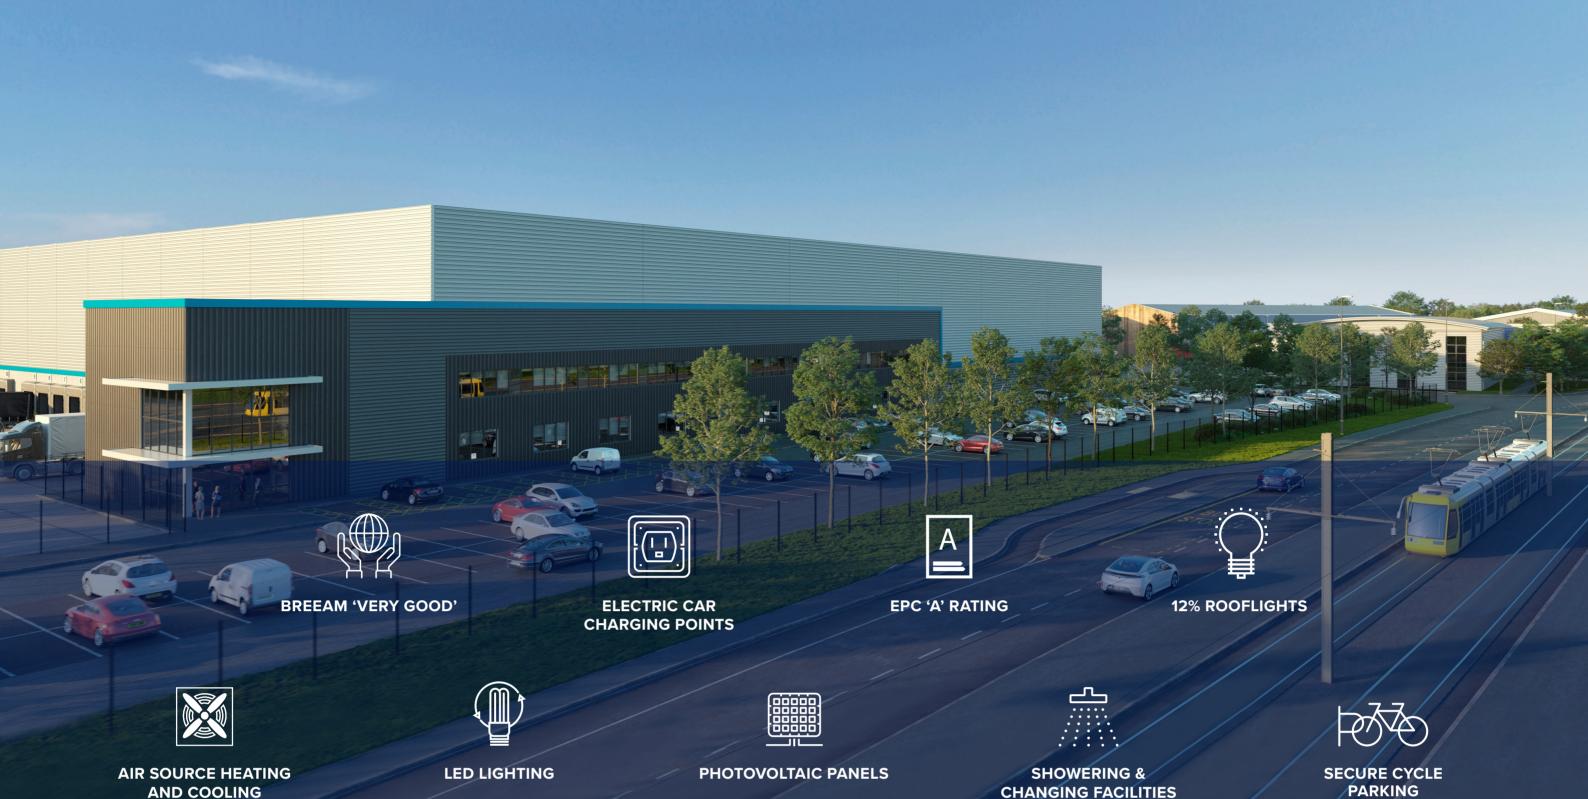

# TARGETING A CARBON NET ZERO DEVELOPMENT

|                     | SQ FT   | SQ M   |
|---------------------|---------|--------|
| WAREHOUSE           | 178,790 | 16,610 |
| GROUND FLOOR OFFICE | 1,880   | 175    |
| FIRST FLOOR OFFICE  | 9,990   | 928    |
| TOTAL UNIT          | 190,660 | 17,713 |