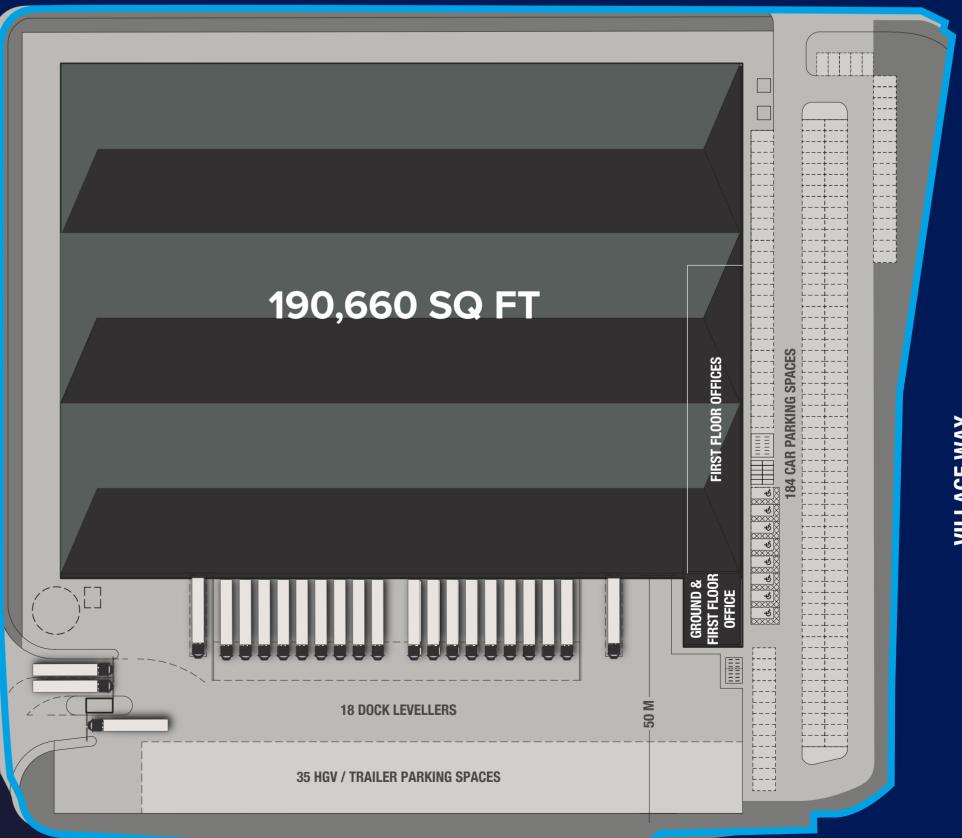

### 190,660 SQ FT PRIME URBAN LOGISTICS

# TARGETING A CARBON NET ZERO DEVELOPMENT

|                     | SQ FT   | SQ M   |
|---------------------|---------|--------|
| WAREHOUSE           | 178,790 | 16,610 |
| GROUND FLOOR OFFICE | 1,880   | 175    |
| FIRST FLOOR OFFICE  | 9,990   | 928    |
| TOTAL UNIT          | 190,660 | 17,713 |

35 HGV / TRAILER **PARKING** 

**184 CAR SPACES** 

**18 DOCK LEVELLERS** 

**2 LEVEL ACCESS** DOORS

15M CLEAR **INTERNAL HEIGHT** 

**50M YARD DEPTH** 

**50KN/M2 WAREHOUSE FLOOR LOADING** 

2.5 MVA POWER