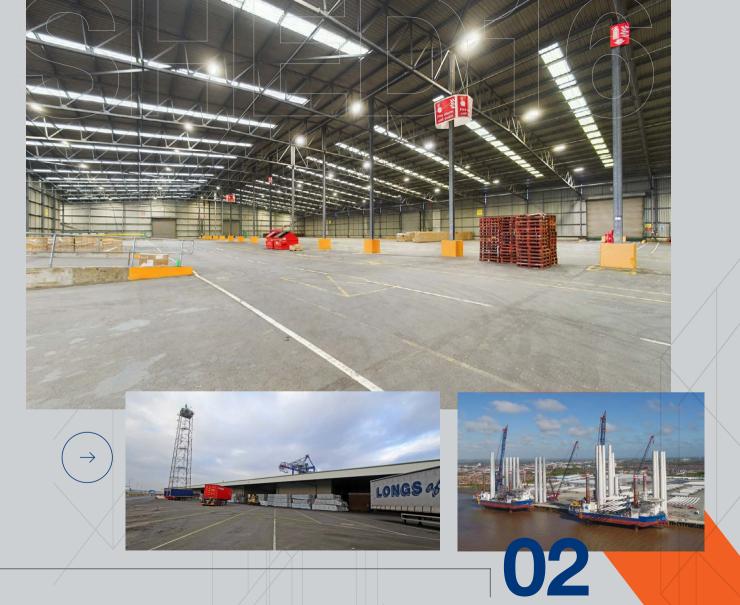

## **ACCOMMODATION**

The accommodation comprises the following areas:

|                    | SQ FT   | SQ M   |
|--------------------|---------|--------|
| Warehouse          | 152,040 | 14,125 |
| Ancillary Canopies | 34,650  | 3,219  |
| TOTAL              | 186,690 | 17,344 |

**POTENTIAL TO SPLIT** 

152,040 SQ FT (+34,650 SQ FT CANOPY)

**EAVES HEIGHT** 7.5 METRES

3 PHASE **ELECTRICITY** SUPPLY

34,650 SQ FT **ENCLOSED** LOADING CANOPY

TARMAC **SURFACED** SERVICE YARD

**Hull Container Terminal** 

A63/M62/Humber Bridge HEDON ROAD A1033

All Weather

7 ELECTRIC ROLLER SHUTTER DOORS

LED LIGHTING THROUGHOUT

24/7 PORT SECURITY

RAIL CONNECTIVITY AT THE ALL WEATHER **TERMINAL** 