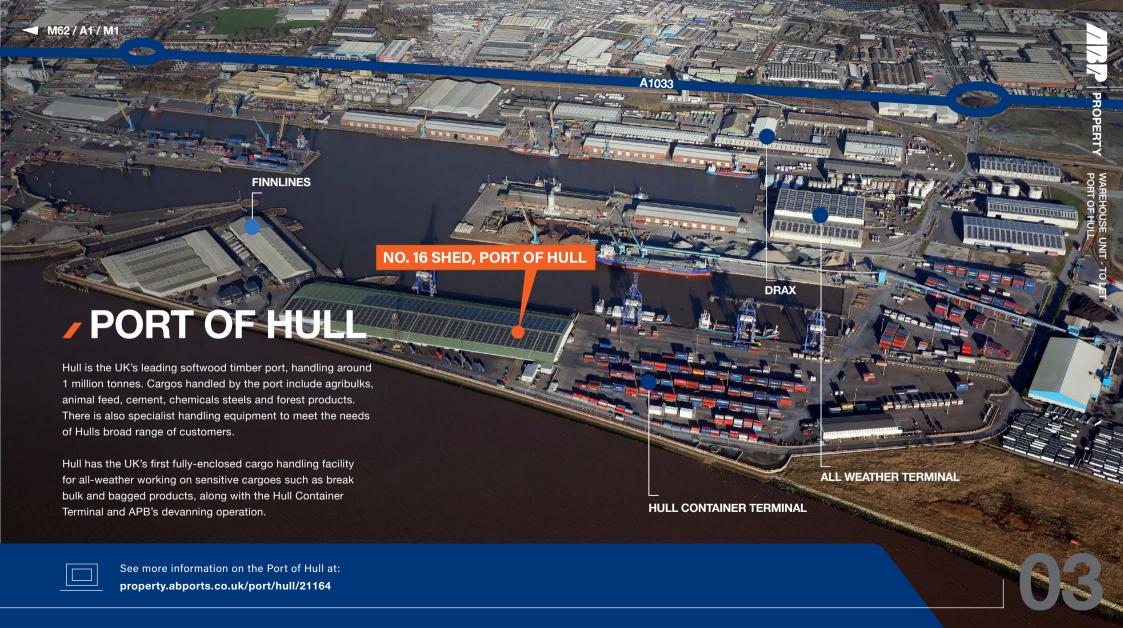

## **LOCATION**

Located at the Port of Hull, within close proximity to Hull Container Terminal, Shed 16 is located on the north bank of the Humber Estuary just 20 miles from the North Sea.

Shed 16 is in close proximity to ABP's rail connection to the wider network.

The Port is connected by dual carriageway road links to the M62 and M18 and M1 to service the whole of the British Isles, along with connections into the inland waterways system.

A1033/A63 - 0.6km / 0.4 mile M62 (J38) - 30km / 19 mile