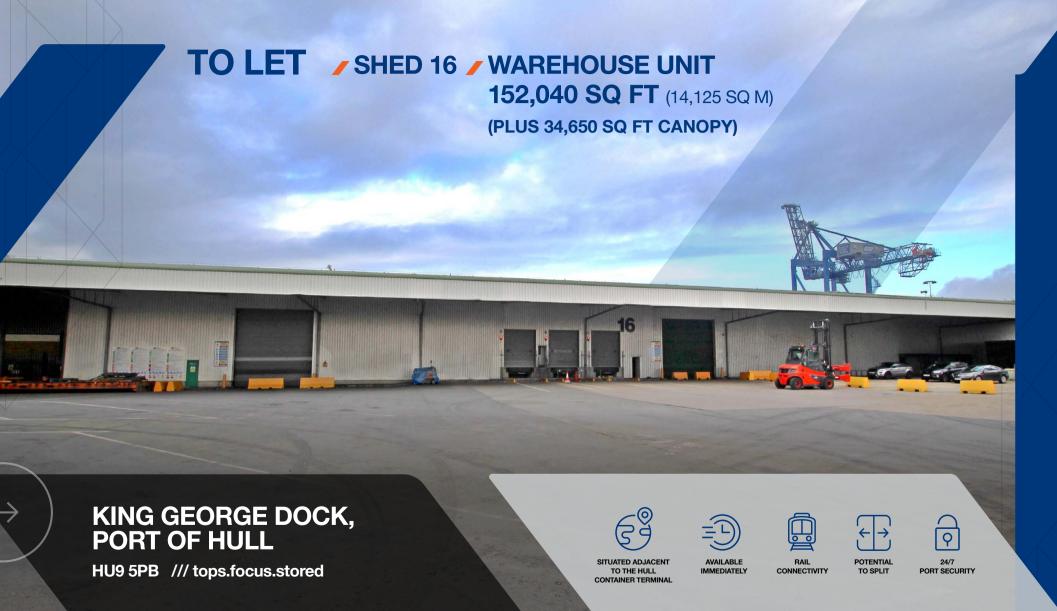

# **✓ OVERVIEW**

Shed 16, utilises its strategic port location for efficient logistics, ensuring seamless import and export for occupiers. The unit also benefits from being prominently placed adjacent to the Hull Container Terminal on King George Dock, with access to 2 roll-on/roll-off landings.

With round-the-clock security measures on the port it ensures safety and asset protection for any potential occupier. Additionally, the unit can be split enabling opportunities for different operational needs, ensuring adaptability for various business requirements.

## **ACCOMMODATION**

The accommodation comprises the following areas:

|                    | SQ FT   | SQ M   |
|--------------------|---------|--------|
| Warehouse          | 152,040 | 14,125 |
| Ancillary Canopies | 34,650  | 3,219  |
| TOTAL              | 186,690 | 17,344 |

**POTENTIAL TO SPLIT** 

152,040 SQ FT (+34,650 SQ FT CANOPY)

**EAVES HEIGHT** 7.5 METRES

3 PHASE **ELECTRICITY** SUPPLY

34,650 SQ FT **ENCLOSED** LOADING CANOPY

TARMAC **SURFACED** SERVICE YARD

**Hull Container Terminal** 