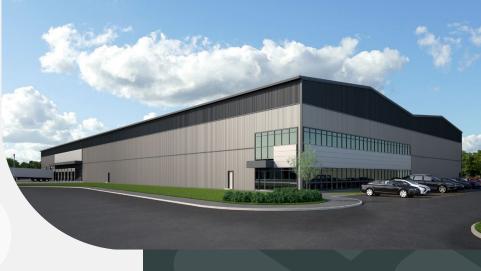

### **OVERVIEW**

90 PARKING

Located just one mile from Junction 37 of the M62, Howden 62 comprises a speculative development of two brand new industrial/distribution units of 86,808 sq ft and 22,730 sq ft.