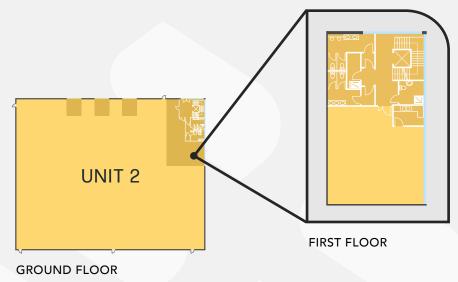

# ACCOMMODATION

| UNIT 2             | SQ FT  | SQ M   |
|--------------------|--------|--------|
| Warehouse          | 20,880 | 1939.8 |
| Office & Ancillary | 1,850  | 171.8  |
| TOTAL              | 22,730 | 2111.6 |