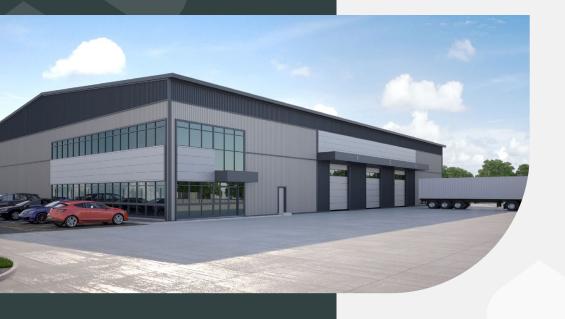

# SPECIFICATION

7 DOCK LEVEL LOADING DOORS

2 GROUND LEVEL LOADING DOORS

550KVA

90 PARKING SPACES

15M EAVES HEIGHT