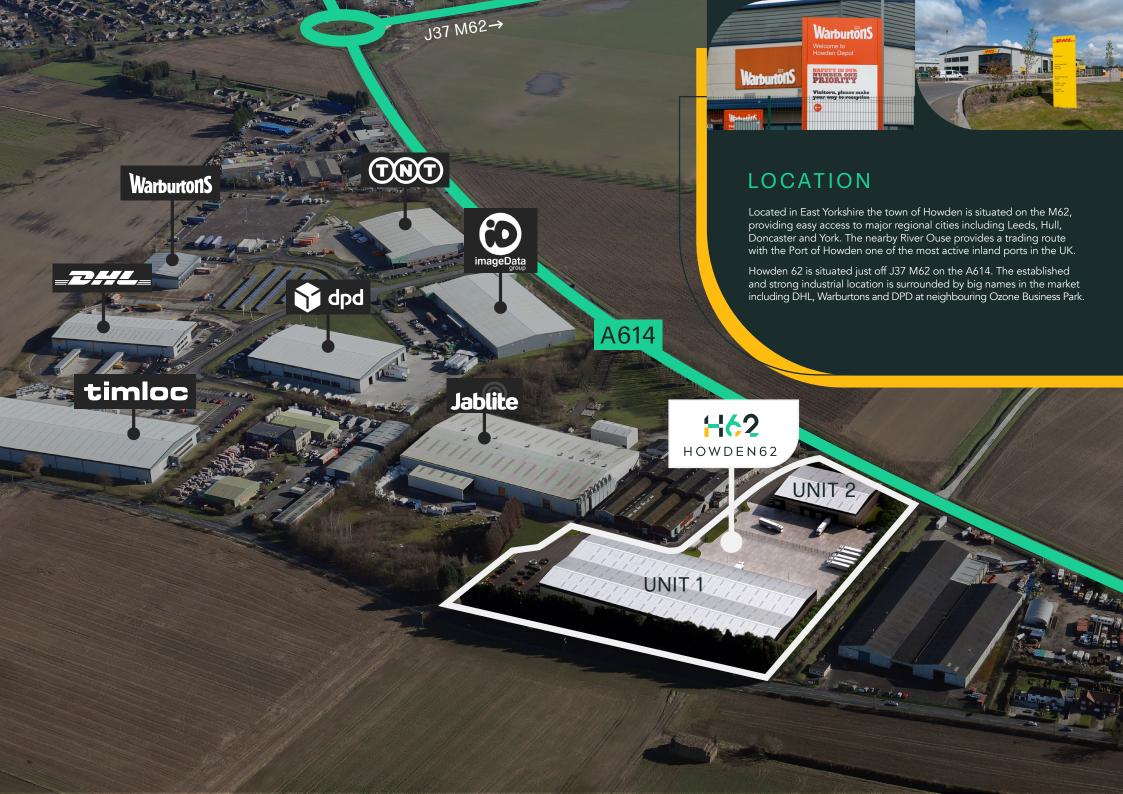

### **OVERVIEW**

90 PARKING

Located just one mile from Junction 37 of the M62, Howden 62 comprises a speculative development of two brand new industrial/distribution units of 86,808 sq ft and 22,730 sq ft.

The development is extremely well located, not only for providing direct access to the M62 via Boothferry Road but also just two miles from Howden Port and four miles from Goole Port, providing local, regional and national access. The adjacent Ozone scheme has attracted TNT, DPD, Warburtons and Alumasc.