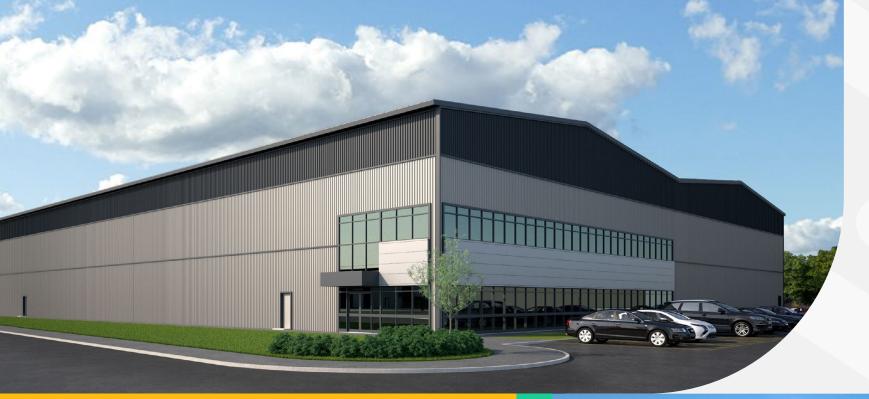

**DEVELOPMENT NOW UNDERWAY** 

To Let
2 BRAND NEW INDUSTRIAL/
DISTRIBUTION UNITS

 $86,808 \& 22,730 \ sq \ ft \ (8,064.7 \& 2,111.6 \ sq \ m)$ 

### **OVERVIEW**

90 PARKING

Located just one mile from Junction 37 of the M62, Howden 62 comprises a speculative development of two brand new industrial/distribution units of 86,808 sq ft and 22,730 sq ft.