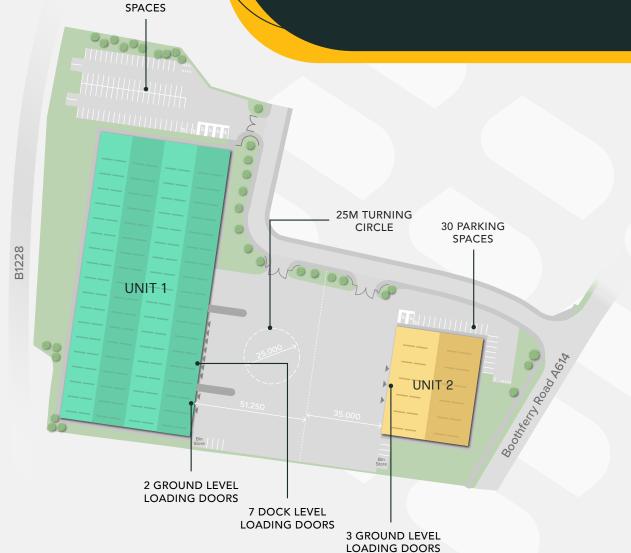

## **ACCOMMODATION**

| UNIT 1             | SQ FT  | SQ M    |
|--------------------|--------|---------|
| Warehouse          | 83,808 | 7786    |
| Office & Ancillary | 3,000  | 278.7   |
| TOTAL              | 86,808 | 8,064.7 |

# SPECIFICATION

7 DOCK LEVEL LOADING DOORS

2 GROUND LEVEL LOADING DOORS

550KVA

90 PARKING SPACES

15M EAVES HEIGHT

# ACCOMMODATION

| UNIT 2             | SQ FT  | SQ M   |
|--------------------|--------|--------|
| Warehouse          | 20,880 | 1939.8 |
| Office & Ancillary | 1,850  | 171.8  |
| TOTAL              | 22,730 | 2111.6 |