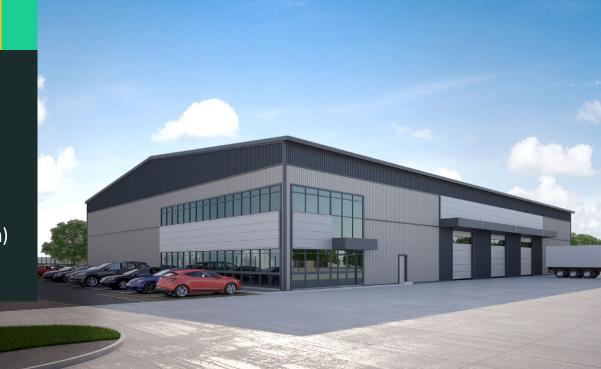

# ACCOMMODATION

| UNIT 2             | SQ FT  | SQ M   |
|--------------------|--------|--------|
| Warehouse          | 20,880 | 1939.8 |
| Office & Ancillary | 1,850  | 171.8  |
| TOTAL              | 22,730 | 2111.6 |