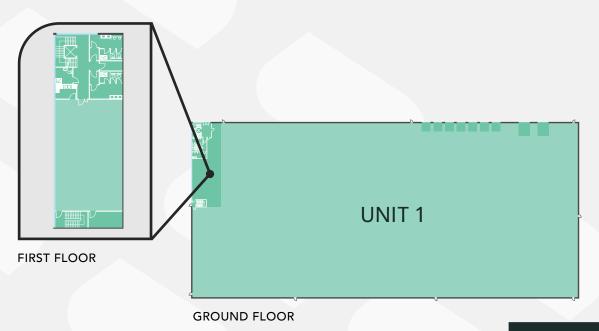

## **ACCOMMODATION**

| UNIT 1             | SQ FT  | SQ M    |
|--------------------|--------|---------|
| Warehouse          | 83,808 | 7786    |
| Office & Ancillary | 3,000  | 278.7   |
| TOTAL              | 86,808 | 8,064.7 |