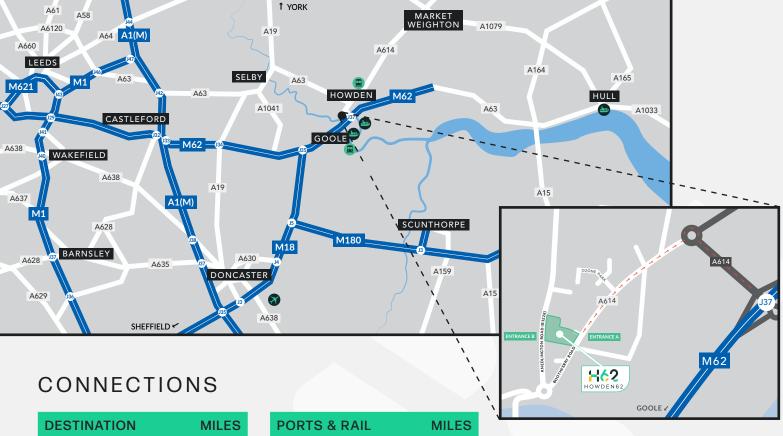

| DESTINATION | MILES    |
|-------------|----------|
| M62 (J37)   | 1 mile   |
| York        | 21 miles |
| Doncaster   | 22 miles |
| Hull        | 25 miles |
| Leeds       | 36 miles |

| PORTS & RAIL                   | MILES    |
|--------------------------------|----------|
| Howden Railway Station         | 2 miles  |
| Goole Railway Station          | 4 miles  |
| RMS Goole (Port)               | 4 miles  |
| Doncaster<br>Sheffield Airport | 23 miles |
| Hull Port                      | 28 miles |