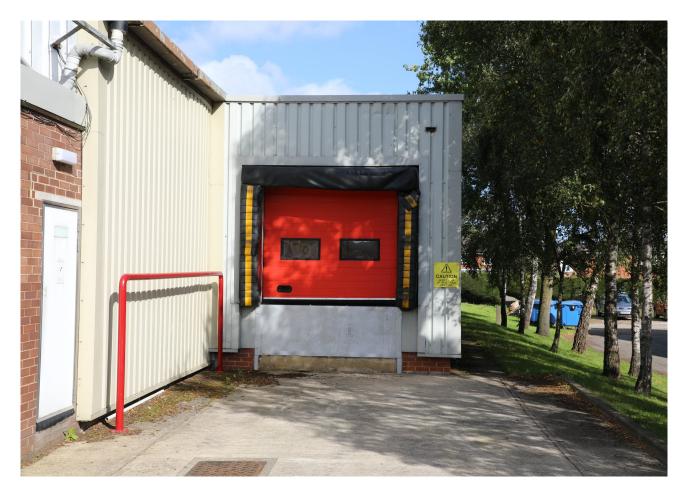

Internally, the building has been fitted for use as a food production unit with specialist floor, wall and ceiling coverings, as well as having various process equipment, walk-in fridges and chillers, large ovens together with 2No. dock level loading areas, and ancillary accommodation.