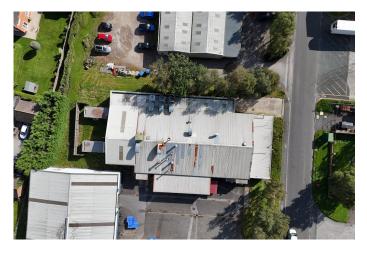

#### Description

The property sits on a circa 0.5 acre site and comprises of a detached industrial unit with a shared yard and staff car parking area. This property comprises a 1970's built industrial unit which has been extended and adapted over time for use as a small food production unit.

The building is of steel frame construction with brick and block lower elevations, with metal cladding above and to the pitched roof. There are a number of small additions of similar construction with a full height single-storey flat roofed ancillary block to the front elevation.