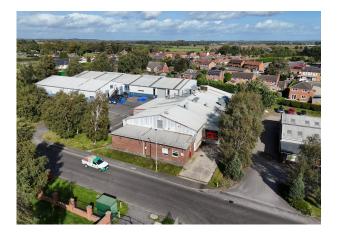

#### Location

The property is located in an established industrial location, approximately 35 miles north of Harrogate town centre and 20 miles to the south of Darlington town centre. Access to Junction 51 of the A1(M) is around 0.8 miles to the north via the A684.

#### Description

The property sits on a circa 0.5 acre site and comprises of a detached industrial unit with a shared yard and staff car parking area. This property comprises a 1970's built industrial unit which has been extended and adapted over time for use as a small food production unit.