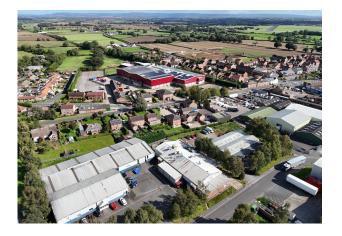

#### Location

The property is located in an established industrial location, approximately 35 miles north of Harrogate town centre and 20 miles to the south of Darlington town centre. Access to Junction 51 of the A1(M) is around 0.8 miles to the north via the A684.

#### Description

The property sits on a circa 0.5 acre site and comprises of a detached industrial unit with a shared yard and staff car parking area. This property comprises a 1970's built industrial unit which has been extended and adapted over time for use as a small food production unit.