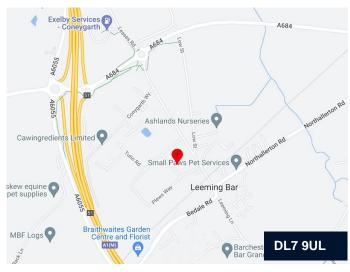

#### Location

The property is located in an established industrial location, approximately 35 miles north of Harrogate town centre and 20 miles to the south of Darlington town centre. Access to Junction 51 of the A1(M) is around 0.8 miles to the north via the A684.