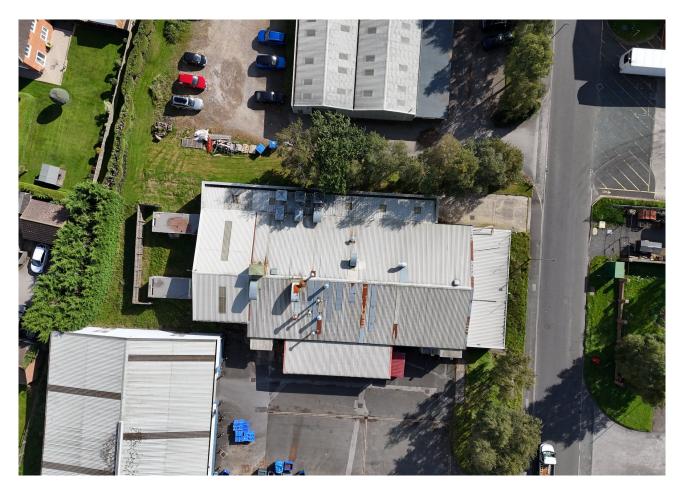

#### Description

The property sits on a circa 0.5 acre site and comprises of a detached industrial unit with a shared yard and staff car parking area. This property comprises a 1970's built industrial unit which has been extended and adapted over time for use as a small food production unit.

The building is of steel frame construction with brick and block lower elevations, with metal cladding above and to the pitched roof. There are a number of small additions of similar construction with a full height single-storey flat roofed ancillary block to the front elevation.