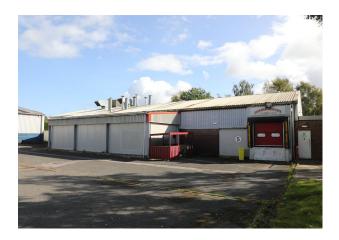

#### Description

The property sits on a circa 0.5 acre site and comprises of a detached industrial unit with a shared yard and staff car parking area. This property comprises a 1970's built industrial unit which has been extended and adapted over time for use as a small food production unit.

The building is of steel frame construction with brick and block lower elevations, with metal cladding above and to the pitched roof. There are a number of small additions of similar construction with a full height single-storey flat roofed ancillary block to the front elevation.

Internally, the building has been fitted for use as a food production unit with specialist floor, wall and ceiling coverings, as well as having various process equipment, walk-in fridges and chillers, large ovens together with 2No. dock level loading areas, and ancillary accommodation.