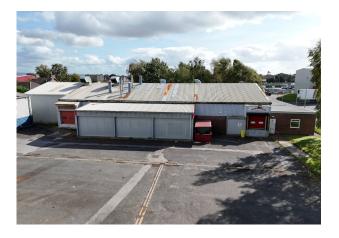

#### Description

The property sits on a circa 0.5 acre site and comprises of a detached industrial unit with a shared yard and staff car parking area. This property comprises a 1970's built industrial unit which has been extended and adapted over time for use as a small food production unit.

The building is of steel frame construction with brick and block lower elevations, with metal cladding above and to the pitched roof. There are a number of small additions of similar construction with a full height single-storey flat roofed ancillary block to the front elevation.

Internally, the building has been fitted for use as a food production unit with specialist floor, wall and ceiling coverings, as well as having various process equipment, walk-in fridges and chillers, large ovens together with 2No. dock level loading areas, and ancillary accommodation.