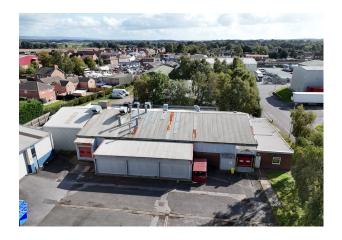

#### Description

The property sits on a circa 0.5 acre site and comprises of a detached industrial unit with a shared yard and staff car parking area. This property comprises a 1970's built industrial unit which has been extended and adapted over time for use as a small food production unit.

The building is of steel frame construction with brick and block lower elevations, with metal cladding above and to the pitched roof. There are a number of small additions of similar construction with a full height single-storey flat roofed ancillary block to the front elevation.