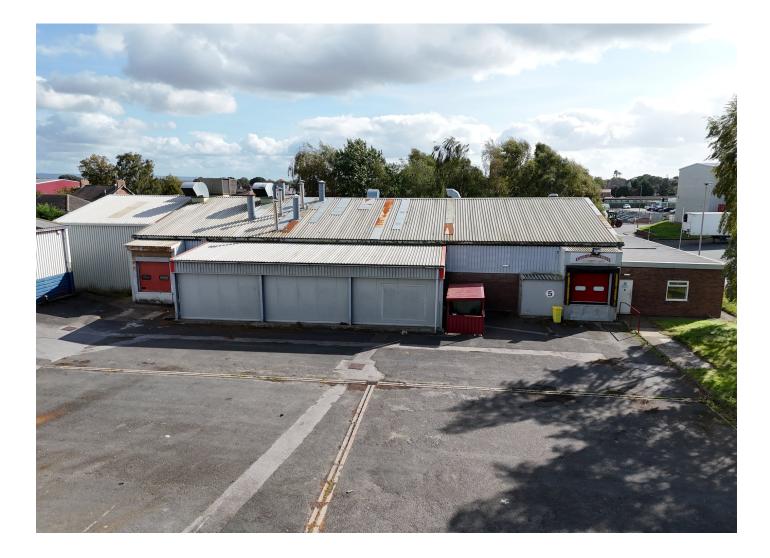

#### Description

The property sits on a circa 0.5 acre site and comprises of a detached industrial unit with a shared yard and staff car parking area. This property comprises a 1970's built industrial unit which has been extended and adapted over time for use as a small food production unit.

The building is of steel frame construction with brick and block lower elevations, with metal cladding above and to the pitched roof. There are a number of small additions of similar construction with a full height single-storey flat roofed ancillary block to the front elevation.

Internally, the building has been fitted for use as a food production unit with specialist floor, wall and ceiling coverings, as well as having various process equipment, walk-in fridges and chillers, large ovens together with 2No. dock level loading areas, and ancillary accommodation.