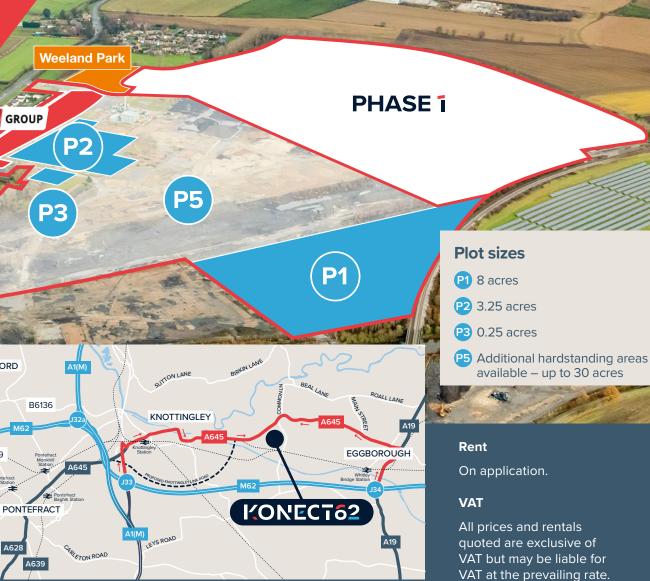

## **AVAILABLE** Open Storage NOW

Level plots with a variety of surfaces including concrete and tarmac

Flexible Plots from 0.25 to over 8.0 acres

Can be combined or sub-divided

### **Flexible Agreements**

#### Versatile Uses

- Open storage
- Caravan storage
- Trailer parking
- Yard areas
- Car parking
- Container storage