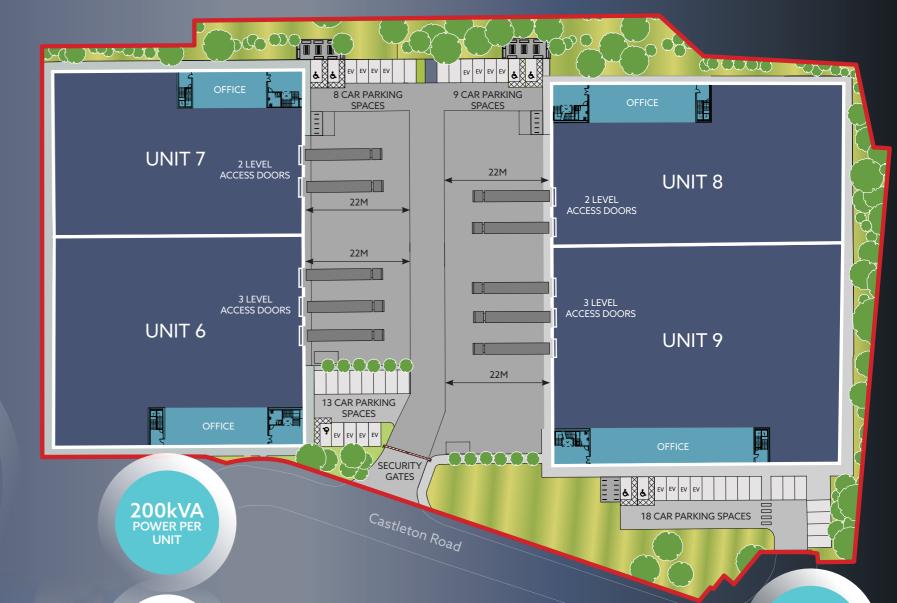

TARGET
BREEAM
EXCELLENT
RATING

52kN/M<sup>2</sup> FLOOR LOADING

Indicative CGI - Units 8 & 9

Accommodation (all dimensions GIA)

| UNIT 6       | SQ M    | SQ FT  |
|--------------|---------|--------|
| Ground Floor | 2,276.1 | 24,500 |
| First Floor  | 232.3   | 2,500  |
| TOTAL        | 2,508.4 | 27,000 |

| UNIT 7       | SQ M    | SQ FT  |
|--------------|---------|--------|
| Ground Floor | 1,765.2 | 19,000 |
| First Floor  | 195.1   | 2,100  |
| TOTAL        | 1,960.3 | 21,100 |

| UNIT 8       | SQ M    | SQ FT  |
|--------------|---------|--------|
| Ground Floor | 1,974.2 | 21,250 |
| First Floor  | 213.7   | 2,300  |
| TOTAL        | 2,187.9 | 23,550 |

| UNIT 9       | SQ M    | SQ FT  |
|--------------|---------|--------|
| Ground Floor | 2,810.3 | 30,250 |
| First Floor  | 306.6   | 3,300  |
| TOTAL        | 3,116.9 | 33,550 |

10M HAUNCH HEIGHT

4 EV CHARGING POINTS PER UNIT