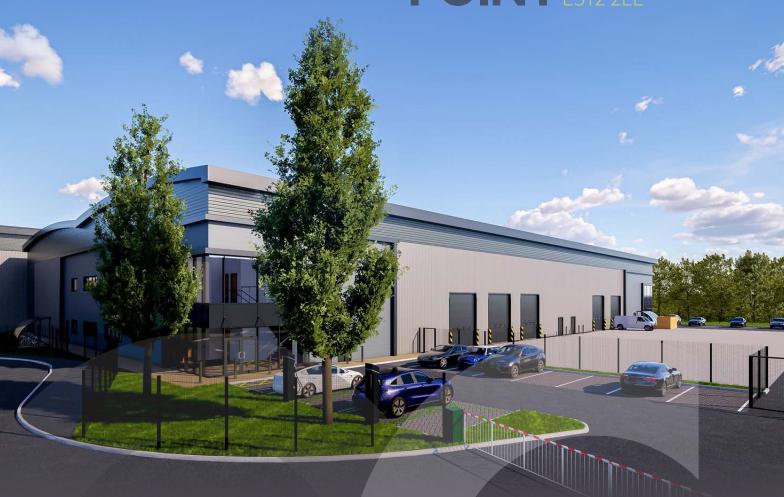

## VELCCITY POINT LEEDS POINT LS12 2EE

**UNITS 6 - 9** 

TO LET 21,100 - 33,550 SQ FT **AVAILABLE Q3 2023**  Perfectly located for last-mile deliveries, these four units offer 21,100 - 33,550 sq ft of highly-specified space. Providing access to A643, Junction 2 of the M621 and Leeds City Centre in less than a 10-minute drivetime, Velocity Point is amplifying connectivity to place ambitious occupiers in prime position for growth.

UNITS 6 - 9

21,100 -33,550 SQ FT

AVAILABLE Q3 2023

PLANNING GRANTED LEEDS IS THE

LARGEST

MANUFACTURING BASE
OUTSIDE OF LONDON

FULL GATED SECURE SITE PERFECTLY
POSITIONED
TO SERVE LEEDS, WITH
DIRECT LINKS TO THE UK
MOTORWAY NETWORK