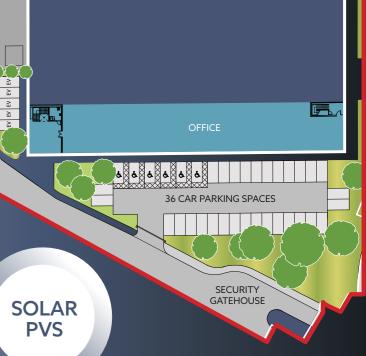

SITE

TARGET BREEAM EXCELLENT RATING

**5 EV** CHARGING POINTS **44 CAR** PARKING SPACES

12.5M HAUNCH HEIGHT

Accommodation (all dimensions GIA)

650kVA POWER PER UNIT

| UNIT 5       | SQ M    | SQ FT   |
|--------------|---------|---------|
| Ground Floor | 9,336.8 | 100,500 |
| First Floor  | 743.2   | 8,000   |
| TOTAL        | 1,080   | 108,500 |

#### UNIT 5

8 DOCK DOORS

L. L. L.

45M

8 CAR PARKING SPACES

2 LEVEL ACCESS DOORS

with the

U. MA