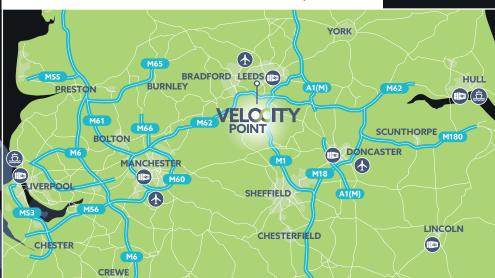

M3

盘

Drive times in minutes

Sat Nav: LS12 2EE what3words: ///fetch.luxury.villa

| Drive times            | Minutes | Miles |
|------------------------|---------|-------|
| Leeds City Centre      | 5       | 1.5   |
| M621 Junction 2        | 7       | 2.4   |
| M1 Junction 44         | 11      | 6.0   |
| M62 Junction 28        | 15      | 6.1   |
| M1 Junction 43         | 12      | 6.6   |
| Leeds Bradford Airport | 25      | 9.2   |