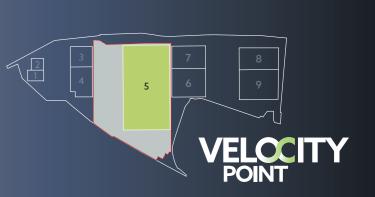

## UNIT 5

TO LET 108,500 SQ FT **AVAILABLE Q3 2023**  Spanning 108,500 sq ft, Unit 5 at Velocity Point is the perfect location for market leaders looking to boost their supply chain. Direct links to the UK motorway network via the M1 and M62 provide subtwo-hour access to the Port of Liverpool to the west, and the Port of Hull to the east, driving forward connectivity between both national and international markets.

## UNIT 5 108,500 SQ FT AVAILABLE Q3 2023

LEEDS IS THE

LARGES1 MANUFACTURING BASE **OUTSIDE OF LONDON** 

**PLANNING** GRANTED

MOTORWAY NETWORK

PERFECTLY POSITIONED FULL GATED TO SERVE LEEDS, WITH **DIRECT LINKS TO THE UK** 