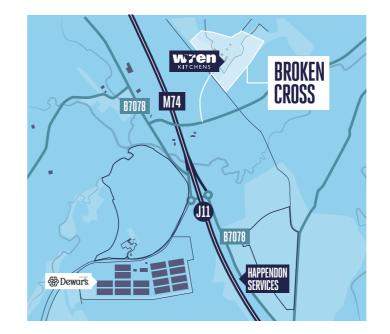

#### LOCATION

The Broken Cross site is accessed from the B7078 which connects with Junction 11 of the M74, located approximately 30 miles south of Glasgow City Centre. The B7078 also provides connectivity to nearby Happendon Services which serves the location with high quality amenity.

#### ACCOMMODATION

The available accommodation provides the following Gross Internal Areas is as follows:

There are also seven site areas available as shown within the plan.

| SITE   | HECTARES | ACRES |
|--------|----------|-------|
| SITE 1 | 0.98     | 2.42  |
| SITE 2 | 0.53     | 1.31  |
| SITE 3 | 0.86     | 2.13  |
| SITE 4 | 1.50     | 3.71  |
| SITE 5 | 2.58     | 6.37  |
| SITE 6 | 2.39     | 5.91  |
| SITE 7 | 2.76     | 6.83  |