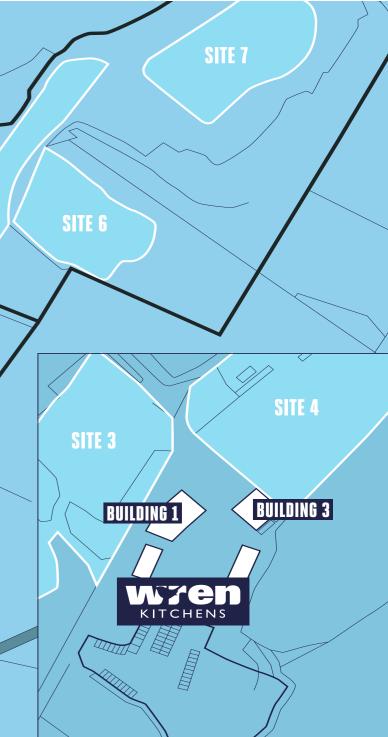

#### ACCOMMODATION

The available accommodation provides the following Gross Internal Areas is as follows:

There are also seven site areas available as shown within the plan.

| SITE   | HECTARES | ACRES |
|--------|----------|-------|
| SITE 1 | 0.98     | 2.42  |
| SITE 2 | 0.53     | 1.31  |
| SITE 3 | 0.86     | 2.13  |
| SITE 4 | 1.50     | 3.71  |
| SITE 5 | 2.58     | 6.37  |
| SITE 6 | 2.39     | 5.91  |
| SITE 7 | 2.76     | 6.83  |

BUILDING 1 Industrial 511 sq m (5,500 sq ft)

BUILDING 3 Industrial 338 sq m (3,638 sq ft)