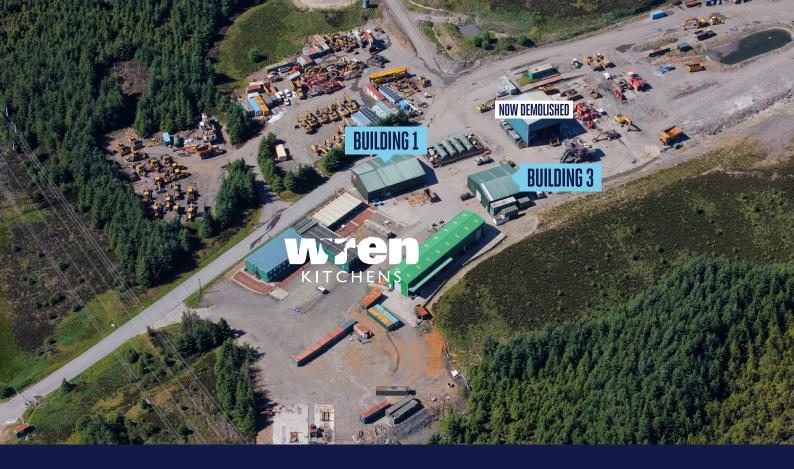

BUILDING 1 Industrial 511 sq m (5,500 sq ft)

BUILDING 3 Industrial 338 sq m (3,638 sq ft)

#### DESCRIPTION

Broken Cross totals in excess of 50 acres (20 hectares) and comprises a mixture of industrial workshop, storage, offices and open storage sites.

All of the buildings are of relatively modern construction and would come with adequate external yard, loading or car parking space as illustrated in the selection of photographs.