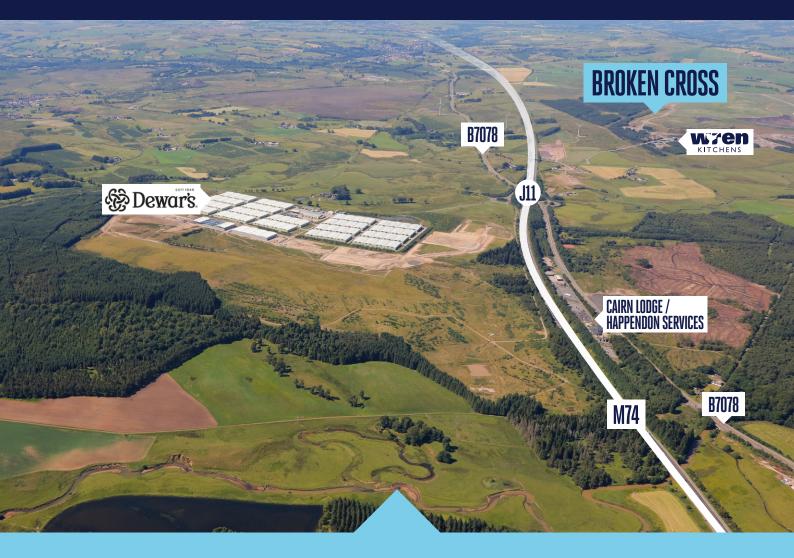

## BROKEN CROSS Junction 11 M74

#### LOCATION

The Broken Cross site is accessed from the B7078 which connects with Junction 11 of the M74, located approximately 30 miles south of Glasgow City Centre. The B7078 also provides connectivity to nearby Happendon Services which serves the location with high quality amenity.

#### DESCRIPTION

Broken Cross totals in excess of 50 acres (20 hectares) and comprises a mixture of industrial workshop, storage, offices and open storage sites.

All of the buildings are of relatively modern construction and would come with adequate external yard, loading or car parking space as illustrated in the selection of photographs.