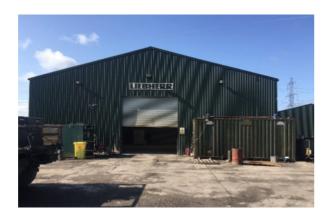

#### DESCRIPTION

Broken Cross totals in excess of 50 acres (20 hectares) and comprises a mixture of industrial workshop, storage, offices and open storage sites.

All of the buildings are of relatively modern construction and would come with adequate external yard, loading or car parking space as illustrated in the selection of photographs.