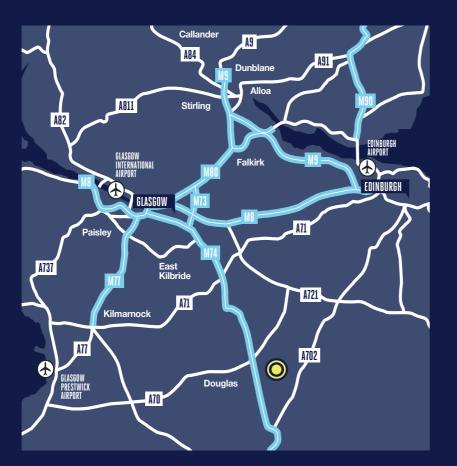

#### LOCATION

The Broken Cross site is accessed from the B7078 which connects with Junction 11 of the M74, located approximately 30 miles south of Glasgow City Centre. The B7078 also provides connectivity to nearby Happendon Services which serves the location with high quality amenity.

#### **DRIVE TIMES**

Glasgow Carlisle Edinburgh Manchester Birmingham 35 minutes 1 hour 15 minutes 1 hour 20 minutes 3 hours

4 hours 25 minutes