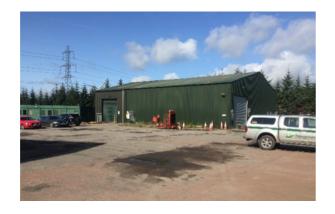

#### DESCRIPTION

Broken Cross totals in excess of 50 acres (20 hectares) and comprises a mixture of industrial workshop, storage, offices and open storage sites.

All of the buildings are of relatively modern construction and would come with adequate external yard, loading or car parking space as illustrated in the selection of photographs.