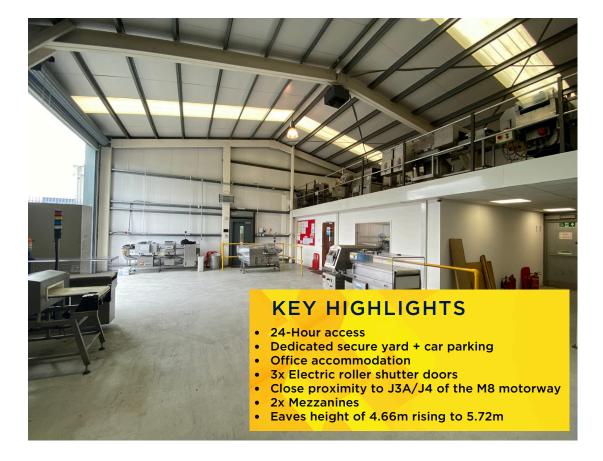

# **DESCRIPTION**

36F Inchmuir Road is a modern detached industrial facility providing high quality warehouse/storage space. Externally, the unit benefits from a dedicated secure yard providing parking and loading facilities.

Internally, the unit is divided into three bays, with each bay benefitting from an electric roller shutter door. The main section of the unit also provides high quality office accommodation and staff welfare facilities. Other benefits include three phase power, eaves height of 4.66m and gas fired warm air blowers.

The unit also benefits from two mezzanines.