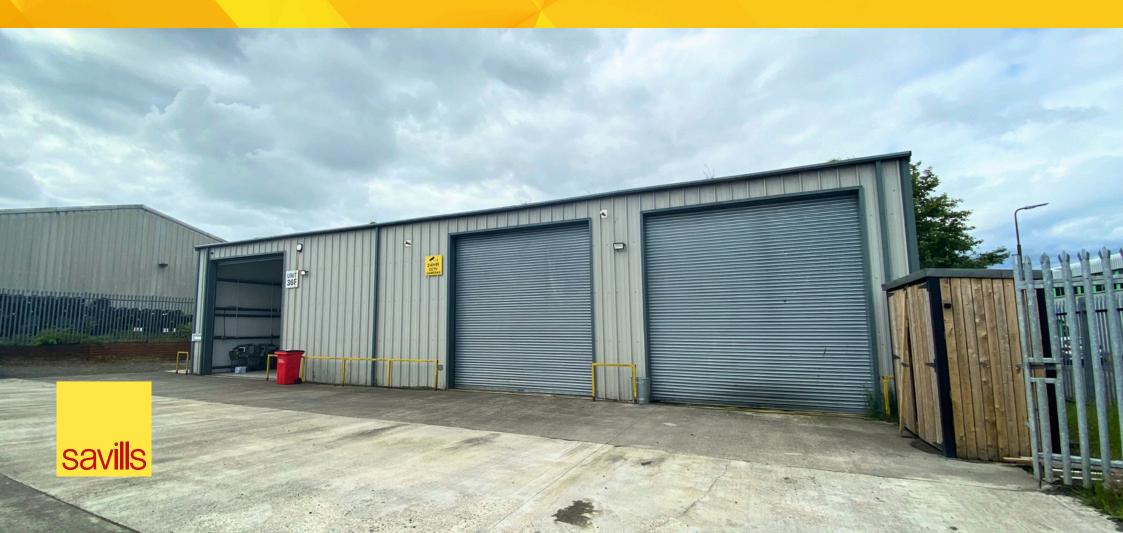

# **DESCRIPTION**

36F Inchmuir Road is a modern detached industrial facility providing high quality warehouse/storage space. Externally, the unit benefits from a dedicated secure yard providing parking and loading facilities.

Internally, the unit is divided into three bays, with each bay benefitting from an electric roller shutter door. The main section of the unit also provides high quality office accommodation and staff welfare facilities. Other benefits include three phase power, eaves height of 4.66m and gas fired warm air blowers.