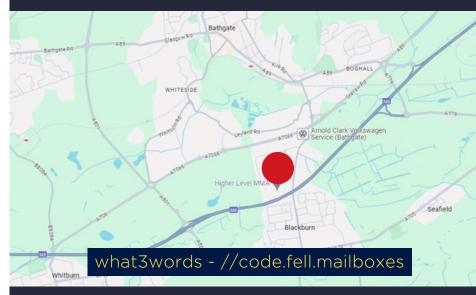

## LOCATION

Whitehill Industrial Estate is a well established industrial area located between Bathgate and Blackburn, in West Lothian. It is located approximately 20 miles west of Edinburgh and 28 miles east of Glasgow. Access to the area is via Junction 3A or 4 of the M8 motorway and the property is located in the heart of Whitehill Industrial Estate.

Nearby occupiers include Drummonds Distribution, Royal Mail Group, Malcolm Logistics and LumriaDx. Further afield, Aldi, Amazon and Schuh all have their Scottish Logistics Depots within a 5 minute drive of the subject property.