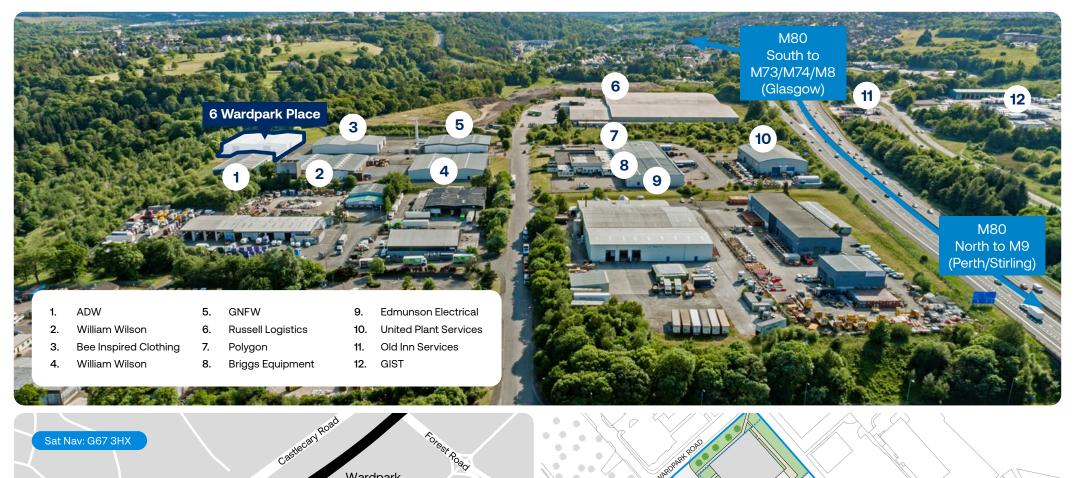

### Location

Located in an established industrial location within central Scotland, providing excellent transport links across the UK. The estate is adjacent to the M80 providing direct access to Scotland's central motorway triangle (M8/M9/M80).