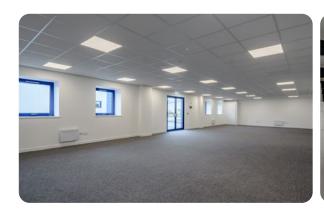

#### Description

Wardpark Place comprises fully refurbished, detached industrial warehouse accommodation within Wardpark Industrial Estate, Cumbernauld.

The property benefits from steel portal frame construction, 6.1 m eaves, two electric roller shutter doors, LED lighting, painted concrete flooring, office / welfare provision, three phase power, extensive yard space and car parking. The property has also been fully re-clad and re-roofed.