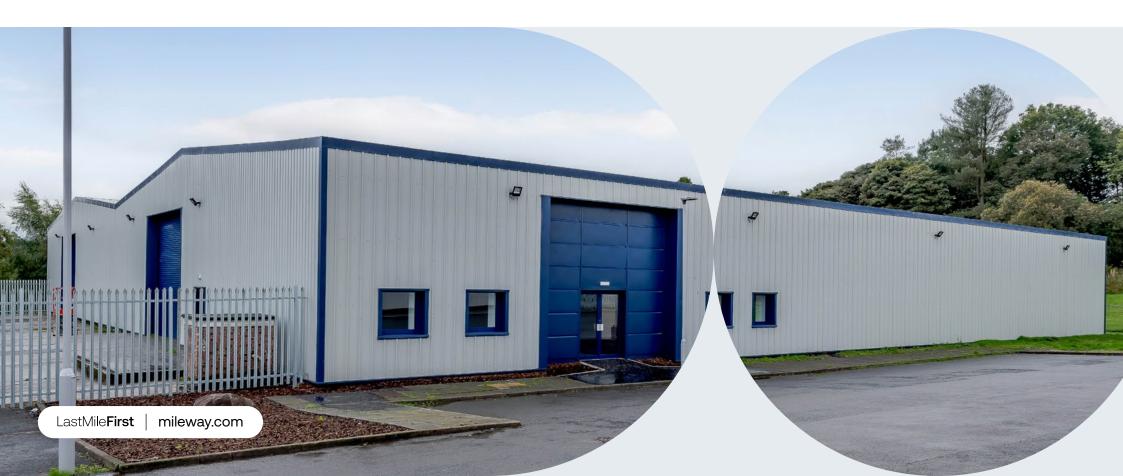

# Wardpark South

Unit 6, Wardpark Place, Cumbernauld, G67 3HX Available to let | Refurbished warehouse unit | 24,945 sq ft Fully refurbished

Office space

24/7 on-site security

Suitable for classes 4, 5 & 6

#### Description

Wardpark Place comprises fully refurbished, detached industrial warehouse accommodation within Wardpark Industrial Estate, Cumbernauld.

The property benefits from steel portal frame construction, 6.1 m eaves, two electric roller shutter doors, LED lighting, painted concrete flooring, office / welfare provision, three phase power, extensive yard space and car parking. The property has also been fully re-clad and re-roofed.