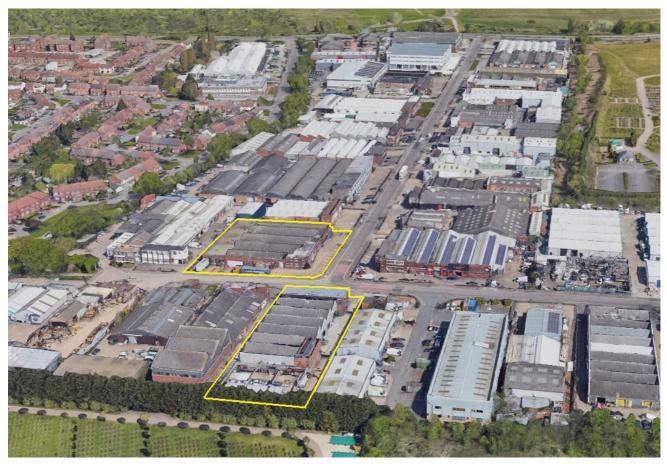

#### Location

The site / premises are located on Fowler / Roebuck Road on the popular and well established Hainault industrial estate having the benefit of road access directly from the A112 (Romford Road) providing excellent road communication to the A12 (Eastern Avenue) and in turn to the M25 J28 or J29.

#### Description

The subject premises comprise of two separate parcels of land totalling approx. 1.45 acres.

The two sites are to be sold subject to various tenancies.

#### Accommodation

1-5 Fowler Road comprises a c. 1960's two-storey office building to the front with industrial premises to the rear and benefits from c. 18 marked parking spaces provided to the front of the building. The building totals approx .28,695 ft<sup>2</sup> (2,665.83 m<sup>2</sup>).

33 Roebuck Road similarly comprises a c. 1960's multi-let industrial and office premises with a brick built two-storey office building to the front with industrial premises and further storage to the rear. The building is approx. 15,772 ft<sup>2</sup> (2,217.76 m<sup>2</sup>) with a yard of approx. 8,100 ft