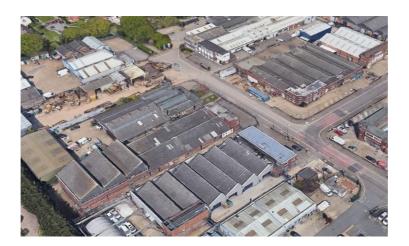

#### Description

The subject premises comprise of two separate parcels of land totalling approx. 1.45 acres.

The two sites are to be sold subject to various tenancies.

#### Accommodation

1-5 Fowler Road comprises a c. 1960's two-storey office building to the front with industrial premises to the rear and benefits from c. 18 marked parking spaces provided to the front of the building. The building totals approx .28,695 ft<sup>2</sup> (2,665.83 m<sup>2</sup>).

33 Roebuck Road similarly comprises a c. 1960's multi-let industrial and office premises with a brick built two-storey office building to the front with industrial premises and further storage to the rear. The building is approx. 15,772 ft<sup>2</sup> (2,217.76 m<sup>2</sup>) with a yard of approx. 8,100 ft