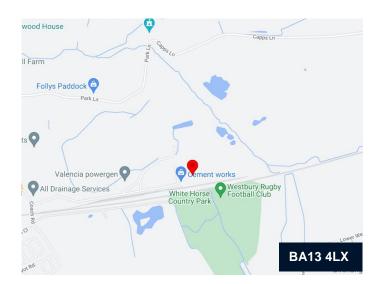

#### Location

The site is located 0.6 miles to the north east of Westbury, approximately 4 miles south east of Trowbridge. Access to the site is gained from the A350. The A303 connecting Exeter to the south and the M3 is approximately 14 miles to the south of the site and Junction 17 of the M4 is approximately 20 miles to the North of the site.