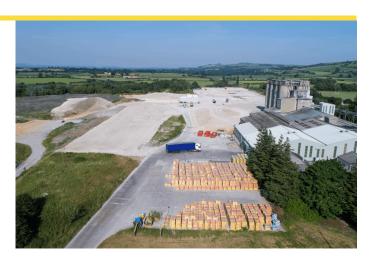

## Description

The entire site amounts to approximately 77 acres and comprises an open hard standing area with varying types of surfacing to include, compacted hardcore, concrete, clay and earth.

# Accommodation

The site comprises the following approximate size incorporating the hardstanding, concrete, earth and lake areas:

| Name                                     | Building<br>Type | Size           | Availability |
|------------------------------------------|------------------|----------------|--------------|
| Ground - Hardstanding - varied surfacing | Open<br>Storage  | 77.50<br>Acres | Available    |