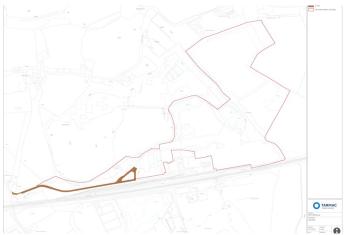

## Description

The entire site amounts to approximately 77 acres and comprises an open hard standing area with varying types of surfacing to include, compacted hardcore, concrete, clay and earth.

# Accommodation

The site comprises the following approximate size incorporating the hardstanding, concrete, earth and lake areas:

| Name                                     | Building<br>Type | Size           | Availability |
|------------------------------------------|------------------|----------------|--------------|
| Ground - Hardstanding - varied surfacing | Open<br>Storage  | 77.50<br>Acres | Available    |