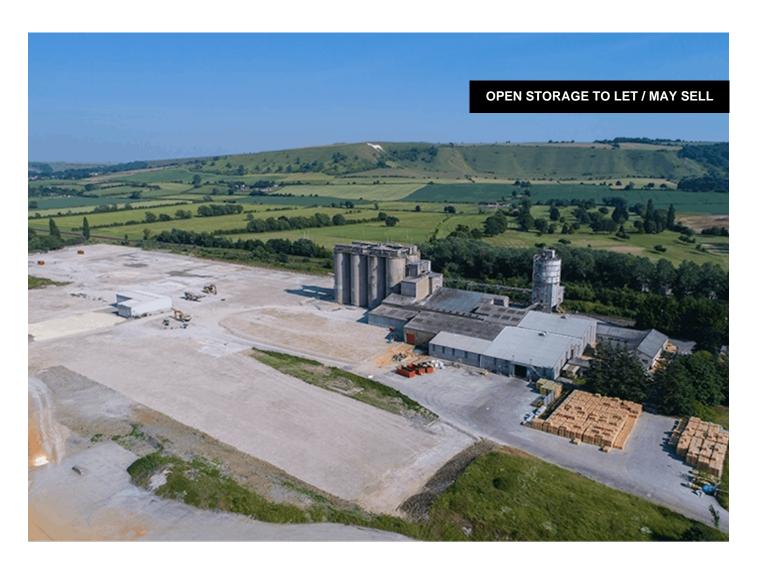

# **FORMER CEMENT WORKS**

Trowbridge Road, Westbury, Westbury, BA13 4LX

## Description

The entire site amounts to approximately 77 acres and comprises an open hard standing area with varying types of surfacing to include, compacted hardcore, concrete, clay and earth.

# Accommodation

The site comprises the following approximate size incorporating the hardstanding, concrete, earth and lake areas:

| Name                                     | Building<br>Type | Size           | Availability |
|------------------------------------------|------------------|----------------|--------------|
| Ground - Hardstanding - varied surfacing | Open<br>Storage  | 77.50<br>Acres | Available    |