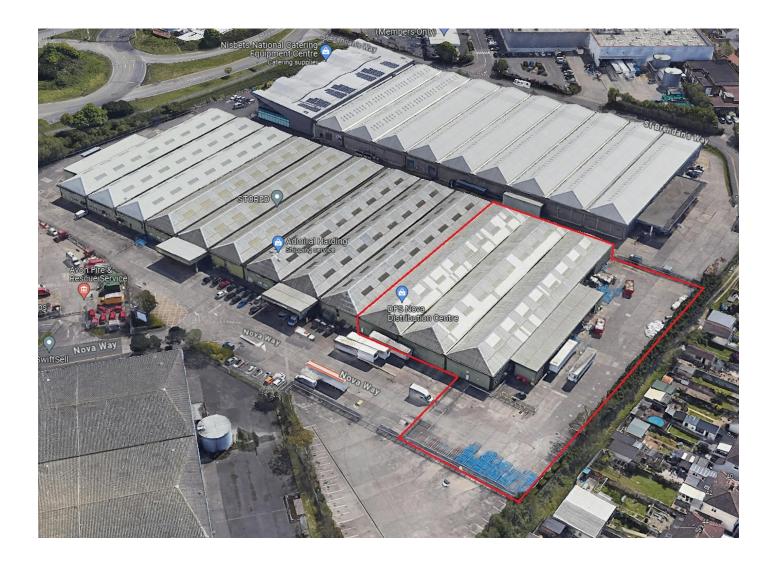

# Nova Distribution Centre, Avonmouth, Bristol, BS11 9DJ

# Description

The property comprises an end of terrace unit, concrete frame with brickwork elevations. There are eight electric roller shutter doors with a covered loading area at the side of the unit. The site is secured with a barrier entry point and gated yard provided good parking.