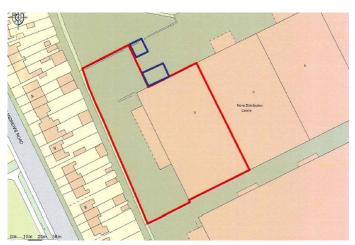

#### Accommodation

The accommodation comprises the following areas:

| Name                        | sq ft  | sq m     |
|-----------------------------|--------|----------|
| Unit - Warehouse            | 39,108 | 3,633.25 |
| Unit - First Floor Offices  | 1,252  | 116.31   |
| Unit - Ground Floor Offices | 1,252  | 116.31   |
| Total                       | 41,612 | 3,865.87 |