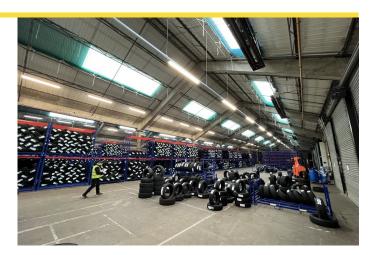

# Description

The property comprises an end of terrace unit, concrete frame with brickwork elevations. There are eight electric roller shutter doors with a covered loading area at the side of the unit. The site is secured with a barrier entry point and gated yard provided good parking.

Internally, the warehouse benefits from LED lighting and gas blower heaters. The property also has two storey office accommodation alongside WCs and a canteen on the first floor.