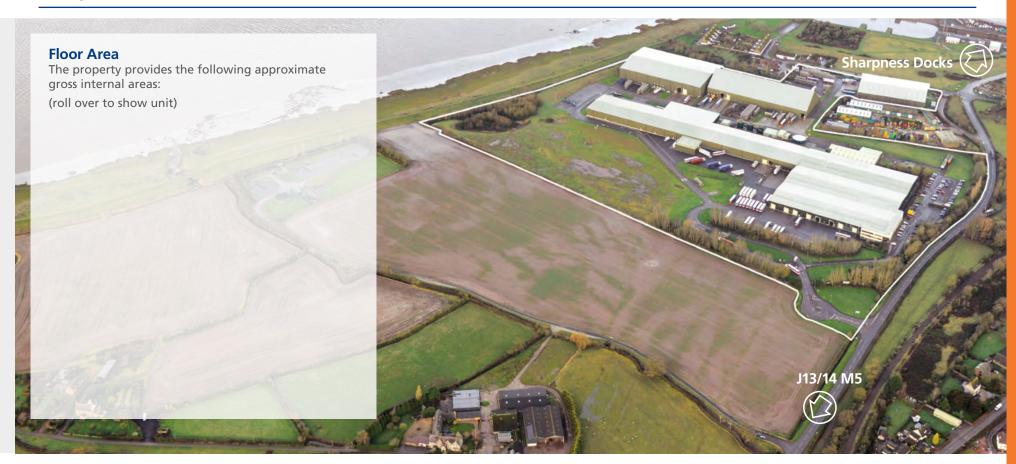

### **Sharpness, Gloucestershire: Aerial**

**SAT NAV GL13 9UQ** 

**Sharpness, Gloucestershire: Location - SAT NAV GL13 9UQ** 

Location

#### Location

- Close proximity to M5 motorway (Junctions 13/14) – 10 minute drive time
- Easy access to South West and Midlands
- Traffic free location

Click maps to enlarge

**SAT NAV GL13 9UQ** 