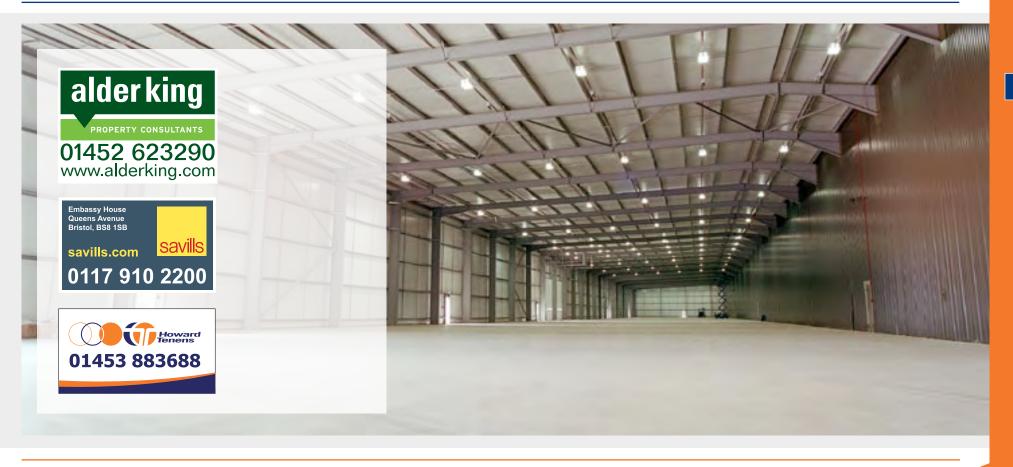

#### **Sharpness**

One of the largest estates in single ownership in the South West and has the potential to provide over 1 million sq ft (92,903 sq m) of warehousing.

The site is able to offer 450,000 sq ft (41,806 sq m) of existing space with potential to build a wide range of units with existing planning consent on a design and build basis ranging from 20,000 sq ft (1,858,sq m) to 236,800 sq ft (22,000 sq m). Further potential to accommodate 600,000 sq ft (55,470 sq m) subject to planning.

#### **Specification**

- Bonded warehousing available
- 24 hour operation
- 24 hour manned security
- CCTV
- Secure perimeter fence
- Minimum eaves height of 7.9 m
- Extensive external hard standing
- Ground / dock leveller loading options
- Ample parking
- Fuel bunkering available
- Road, rail and sea potential