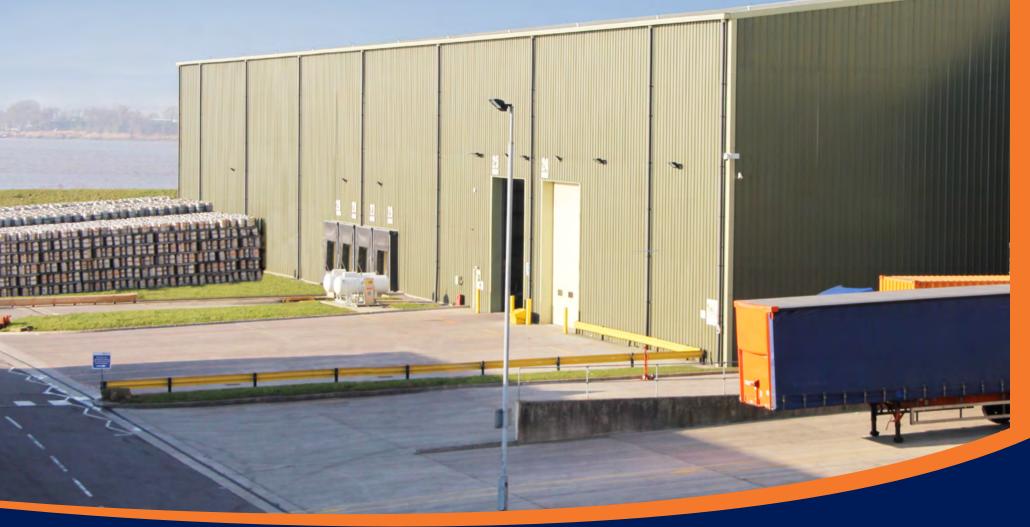

### Sharpness, Gloucestershire: Overview

#### **Sharpness**

One of the largest estates in single ownership in the South West and has the potential to provide over 1 million sq ft (92,903 sq m) of warehousing.

The site is able to offer 450,000 sq ft (41,806 sq m) of existing space with potential to build a wide range of units with existing planning consent on a design and build basis ranging from 20,000 sq ft (1,858,sq m) to 236,800 sq ft (22,000 sq m). Further potential to accommodate 600,000 sq ft (55,470 sq m) subject to planning.

#### **Specification**

- Bonded warehousing available
- 24 hour operation
- 24 hour manned security
- CCTV
- Secure perimeter fence
- Minimum eaves height of 7.9 m
- Extensive external hard standing
- Ground / dock leveller loading options
- Ample parking
- Fuel bunkering available
- Road, rail and sea potential