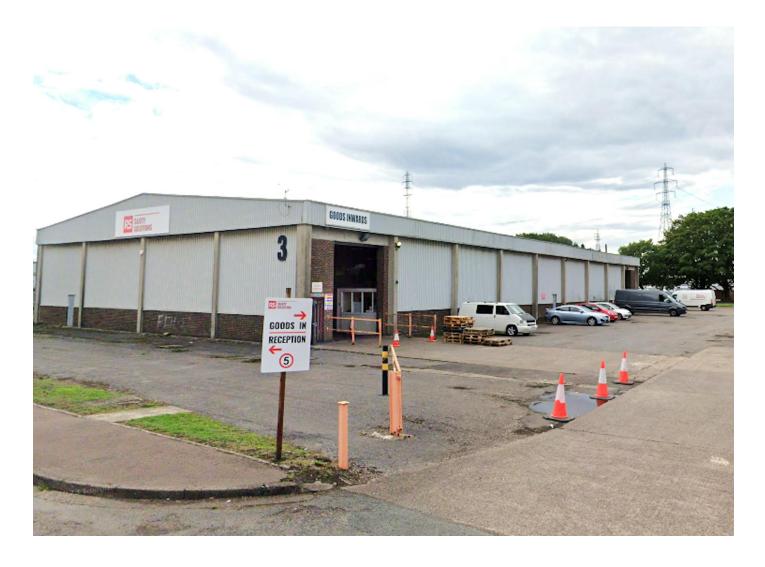

# Felnex Industrial Estate, Newport, NP19 4PQ

#### Location

The unit is located just off Stephenson Street on Mariner Way, an established industrial distribution area approximately 1.5 miles from Newport City Centre and which provides ease of access to the A48 and subsequently to the M4 motorway with 10 mins, via junction 24 to 28. Surrounding occupiers include Hydra flow, Royal Mail, Cogent Power and Owens Group.

### Description

The property provides a steel frame industrial unit with concrete floor. Internally it is a fully open plan warehouse space, with the addition of a single storey office block to one side. There is a shared loading yard a roller shutter door at either end of the yard facing elevation.