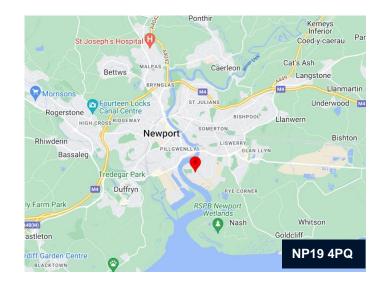

# Felnex Industrial Estate, Newport, NP19 4PQ

#### Location

The unit is located just off Stephenson Street on Mariner Way, an established industrial distribution area approximately 1.5 miles from Newport City Centre and which provides ease of access to the A48 and subsequently to the M4 motorway with 10 mins, via junction 24 to 28. Surrounding occupiers include Hydra flow, Royal Mail, Cogent Power and Owens Group.