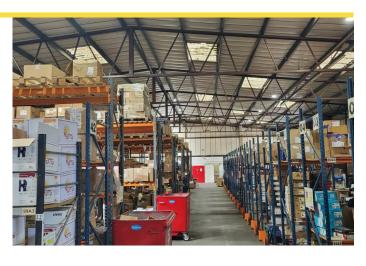

### Description

The property provides a steel frame industrial unit with concrete floor. Internally it is a fully open plan warehouse space, with the addition of a single storey office block to one side. There is a shared loading yard a roller shutter door at either end of the yard facing elevation.

# Accommodation

The accommodation comprises the following areas:

| Name               | sq ft  | sq m     | Availability |
|--------------------|--------|----------|--------------|
| Ground - Warehouse | 14,658 | 1,361.77 | Available    |
| Ground - Offices   | 1,052  | 97.73    | Available    |
| Total              | 15,710 | 1,459.50 |              |