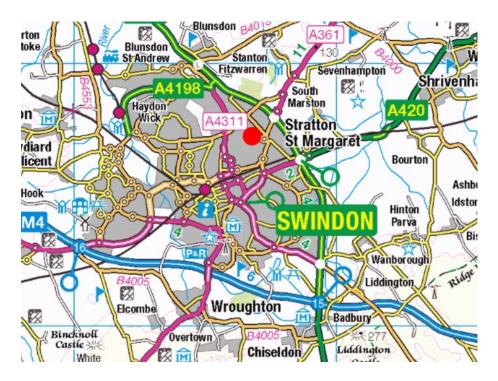

#### Location

Europa Park is established as one of Swindon's key distribution and manufacturing factory locations. The Park is well located for the A419 dual carriageway and Junction 15 of the M4 motorway.