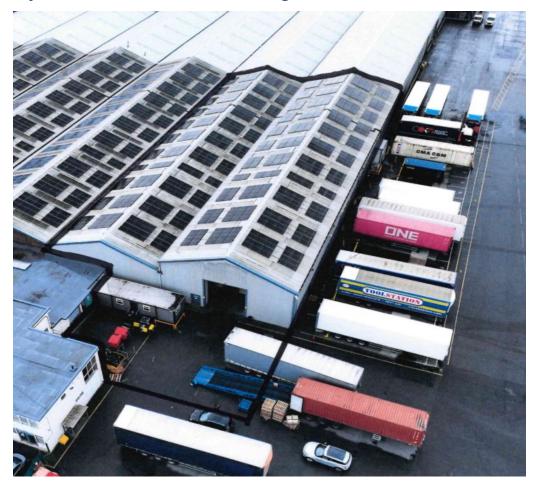

#### Description

Europa Park forms a managed secure logistics environment. Occupiers benefit from 24 hour security with CCTV and the owners manage the estate and maintain the external building structures.

Unit G7 & G8 form an end of terrace unit constructed of a clear span portal frame. The unit has undergone substantial refurbishment to include a new metal insulated clad roof. Minimal internal eaves height for G7 is 6.63m and G8 is 4.5m. The unit provides a total area of 20,022 sq ft (1,860.10 sq m).

Internally the unit has an electric roller vehicle shutter door. Externally there is allocated parking and service forecourt.