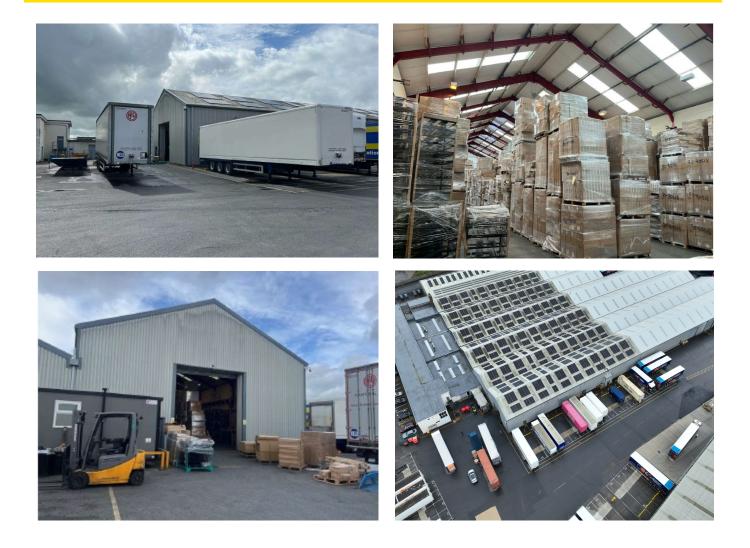

#### Description

Europa Park forms a managed secure logistics environment. Occupiers benefit from 24 hour security with CCTV and the owners manage the estate and maintain the external building structures.

Unit G7 & G8 form an end of terrace unit constructed of a clear span portal frame. The unit has undergone substantial refurbishment to include a new metal insulated clad roof. Minimal internal eaves height for G7 is 6.63m and G8 is 4.5m. The unit provides a total area of 20,022 sq ft (1,860.10 sq m).

Internally the unit has an electric roller vehicle shutter door. Externally there is allocated parking and service forecourt.