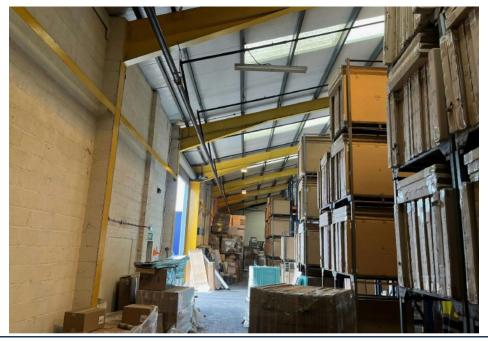

### **Description**

Europa Park forms a managed secure logistics environment. Occupiers benefit from 24 hour security with CCTV and the owners manage the estate and maintain the external building structures.

Unit C5B forms an end of terrace unit constructed of a clear span portal frame. The unit has undergone substantial refurbishment to include a new metal insulated clad roof. Minimal internal eaves height of 6.2m.

Internally the unit has an electric roller vehicle shutter door and is fitted with a small admin office area.

Externally there is allocated parking and service forecourt.