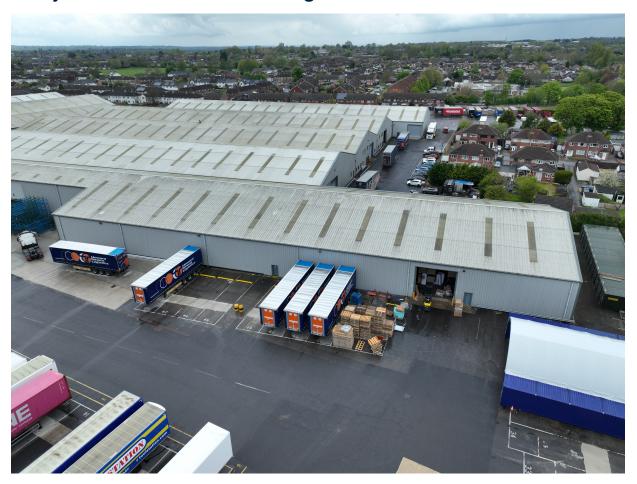

### **Description**

Europa Park forms a managed secure logistics environment. Occupiers benefit from 24 hour security with CCTV and the owners manage the estate and maintain the external building structures.

Unit C5B forms an end of terrace unit constructed of a clear span portal frame. The unit has undergone substantial refurbishment to include a new metal insulated clad roof. Minimal internal eaves height of 6.2m.

Internally the unit has an electric roller vehicle shutter door and is fitted with a small admin office area.

Externally there is allocated parking and service forecourt.