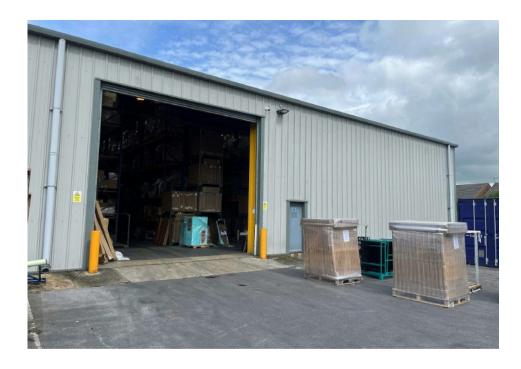

Unit C5B forms an end of terrace unit constructed of a clear span portal frame. The unit has undergone substantial refurbishment to include a new metal insulated clad roof. Minimal internal eaves height of 6.2m.

Internally the unit has an electric roller vehicle shutter door and is fitted with a small admin office area.

Externally there is allocated parking and service forecourt.