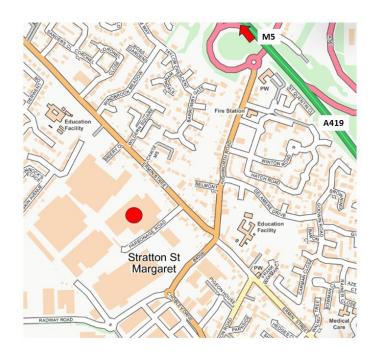

#### Location

Europa Park is established as one of Swindon's key distribution and manufacturing factory locations. The Park is well located for the A419 dual carriageway and Junction 15 of the M4 motorway.

#### IMPORTANT NOTICE

Maps are reproduced from the Ordnance Survey Map with the permission of the Controller of H.M. Stationery Office. © Crown copyright licence number 100022432 Savills (UK) Ltd, published for the purposes of identification only and although believed to be correct accuracy is not guaranteed.