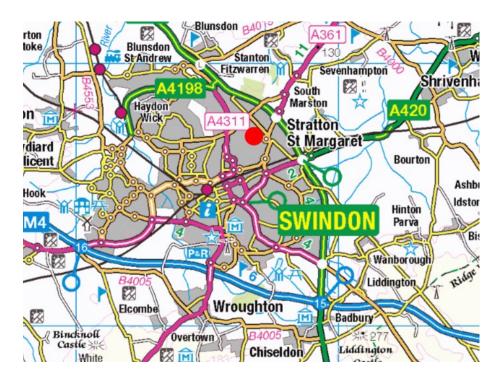

#### Location

Europa Park is established as one of Swindon's key distribution and manufacturing factory locations. The Park is well located for the A419 dual carriageway and Junction 15 of the M4 motorway.

#### IMPORTANT NOTICE

Maps are reproduced from the Ordnance Survey Map with the permission of the Controller of H.M. Stationery Office. © Crown copyright licence number 100022432 Savills (UK) Ltd, published for the purposes of identification only and although believed to be correct accuracy is not guaranteed.