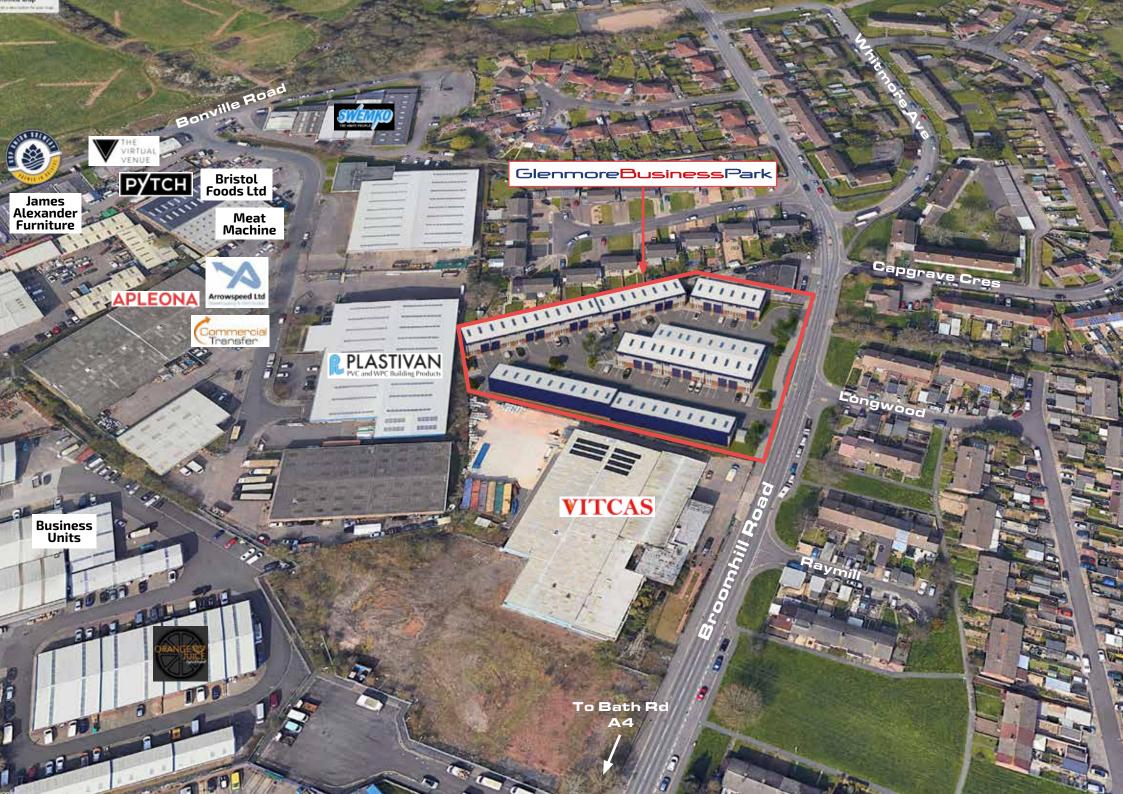

### LOCATION

Glenmore Business Park comprises a new development of 34 units in a landscaped setting within an established commercial area in Brislington, near Bristol. The development is located within a thriving business area, within easy reach of Bristol and Bath, thanks to its proximity to the A4. The site is also conveniently placed for access to the M4 and the wider UK motorway network.