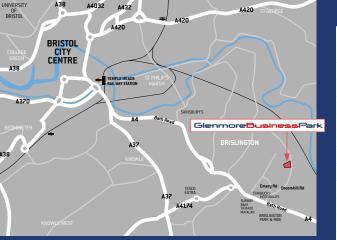

### LOCATION

Glenmore Business Park comprises a new development of 34 units in a landscaped setting within an established commercial area in Brislington, near Bristol. The development is located within a thriving business area, within easy reach of Bristol and Bath, thanks to its proximity to the A4. The site is also conveniently placed for access to the M4 and the wider UK motorway network.