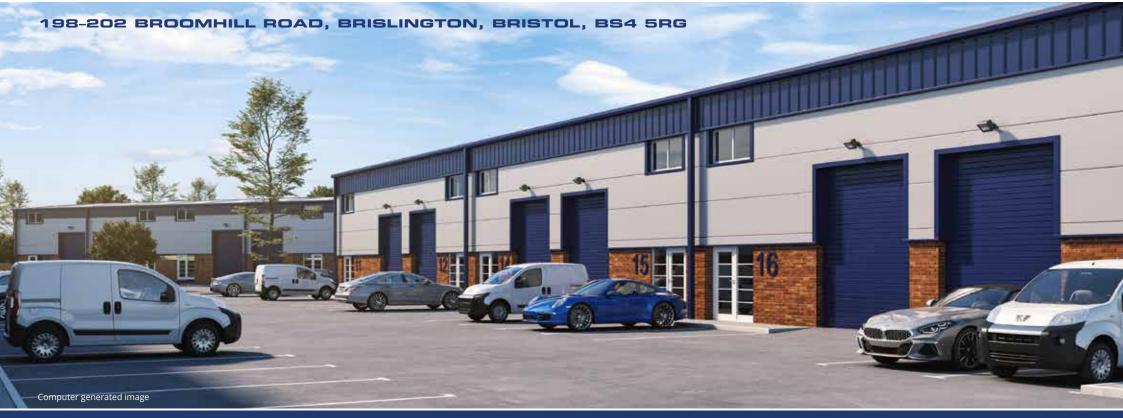

### LOCATION

Glenmore Business Park comprises a new development of 34 units in a landscaped setting within an established commercial area in Brislington, near Bristol. The development is located within a thriving business area, within easy reach of Bristol and Bath, thanks to its proximity to the A4. The site is also conveniently placed for access to the M4 and the wider UK motorway network.

### DESCRIPTION

The new units will provide a mix of light industrial, warehouse or offices built with steel portal frames, low-level brick fascias and high-quality micro-rib cladding systems.

Each unit will have a first floor capable of being used as offices (subject to necessary consents) and unit sizes run from 990 sq ft up to 1,355 sq ft, with an option to combine to form larger units as necessary.