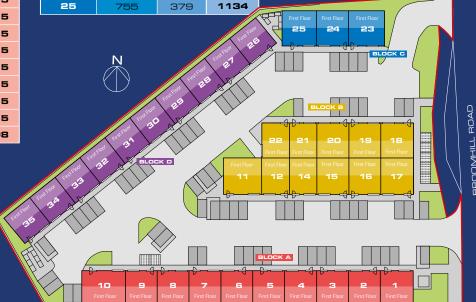

# GlenmoreBusinessPark

34 SELF-CONTAINED Egiii/B2/B8 COMMERCIAL/INDUSTRIAL/WAREHOUSE UNITS WITHIN AN ESTABLISHED COMMERCIAL AREA

Units from 990 sq ft upwards with allocated parking

| BLOCK B | Floor Areas (sq ft GIA) |       |       |  |
|---------|-------------------------|-------|-------|--|
| Unit    | Ground                  | First | Total |  |
| 11      | 928                     | 427   | 1355  |  |
| 12      | 668                     | 332   | 1001  |  |
| 14      | 662                     | 328   | 990   |  |
| 15      | 777                     | 396   | 1173  |  |
| 16      | 777                     | 396   | 1173  |  |
| 17      | 784                     | 395   | 1179  |  |
| 18      | 784                     | 395   | 1179  |  |
| 19      | 777                     | 396   | 1173  |  |
| 20      | 777                     | 396   | 1173  |  |
| 21      | 662                     | 328   | 990   |  |
| 22      | 668                     | 334   | 1002  |  |

Floor Areas (sq ft GIA)

430

375

841

748

| BLOCK D | Floor Areas (sq ft GIA) |       |       |
|---------|-------------------------|-------|-------|
| Unit    | Ground                  | First | Total |
| 26      | 694                     | 347   | 1041  |
| 27      | 688                     | 344   | 1033  |
| 28      | 688                     | 344   | 1033  |
| 29      | 688                     | 344   | 1033  |
| 30      | 688                     | 344   | 1033  |
| 31      | 688                     | 344   | 1033  |
| 32      | 688                     | 344   | 1033  |
| 33      | 688                     | 344   | 1033  |
| 34      | 688                     | 344   | 1033  |
| 35      | 694                     | 347   | 1041  |

ACCOMMODATION

| BLOCK A | Floor Areas (sq ft GIA) |       |       |
|---------|-------------------------|-------|-------|
| Unit    | Ground                  | First | Total |
| 1       | 682                     | 341   | 1024  |
| 2       | 677                     | 339   | 1015  |
| з       | 677                     | 339   | 1015  |
| 4       | 677                     | 339   | 1015  |
| 5       | 677                     | 339   | 1015  |
| 6       | 677                     | 339   | 1015  |
| 7       | 677                     | 339   | 1015  |
| 8       | 677                     | 339   | 1015  |
| 9       | 677                     | 339   | 1015  |
| 10      | 858                     | 440   | 1298  |

## Russell Crofts

BLOCK C

Unit

23

24

E: russell.crofts@knightfrank.com M:07990 707723

Rhys Jones E: rhys.jones@knightfrank.com M:07810 599710