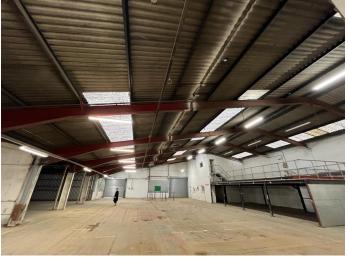

# Description

The property provides a mix of purpose built industrial accommodation with integrated office space. The main building comprises a front vehicle workshop with 8 vehicle roller shutter doors plus a larger rear warehouse which contains a mezzanine and office space. There is an interconnected office block to the side of the warehouse, and the building benefits from functional fire alarm systems, CCTV, intruder alarm, WCs and Kitchenette.

#### Accommodation

The accommodation comprises the following approximate areas:

| Name                       | sq ft  | sq m     | Availability |
|----------------------------|--------|----------|--------------|
| Ground - Offices           | 2,138  | 198.63   | Available    |
| Ground - Front<br>Workshop | 2,949  | 273.97   | Available    |
| Ground - Warehouse         | 10,250 | 952.26   | Available    |
| Mezzanine                  | 759    | 70.51    | Available    |
| 1st - Offices              | 564    | 52.40    | Available    |
| Total                      | 16,660 | 1,547.77 |              |