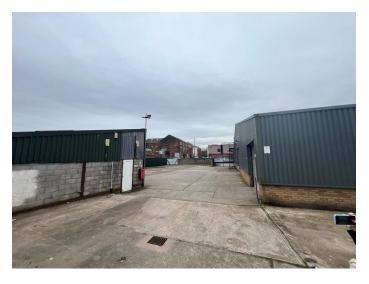

Externally, there are two gated points of entry to a secure, floodlit front parking area/yard. There is 360 vehicle access with external areas on all sides of the building to include a secure side yard with two vehicle access doors to the rear warehouse. The secure side yard is separated from Little George Street by a brick wall.