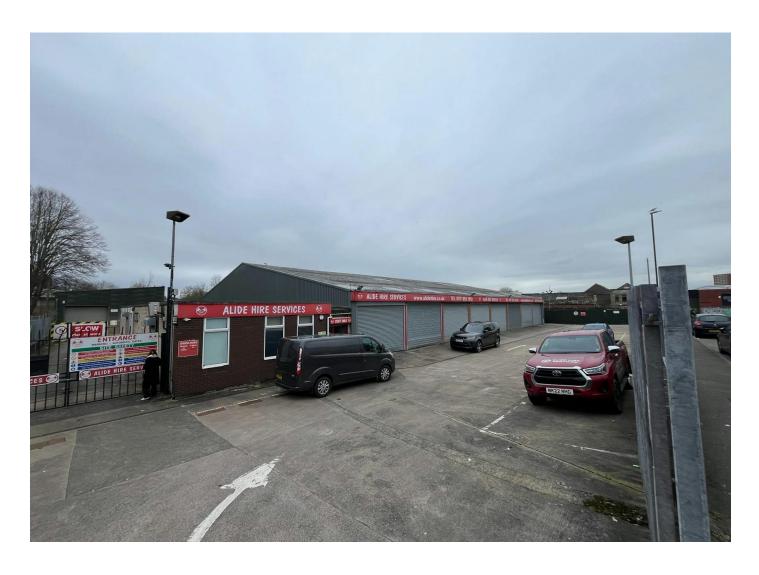

#### Location

The unit is located on Little George Street in Central Bristol, benefiting from direct access to the M32 which leads to the wider motorway network via the M4/5 interchange and the Bristol Ring Road.

# Description

The property provides a mix of purpose built industrial accommodation with integrated office space. The main building comprises a front vehicle workshop with 8 vehicle roller shutter doors plus a larger rear warehouse which contains a mezzanine and office space. There is an interconnected office block to the side of the warehouse, and the building benefits from functional fire alarm systems, CCTV, intruder alarm, WCs and Kitchenette.

Externally, there are two gated points of entry to a secure, floodlit front parking area/yard. There is 360 vehicle access with external areas on all sides of the building to include a secure side yard with two vehicle access doors to the rear warehouse. The secure side yard is separated from Little George Street by a brick wall.