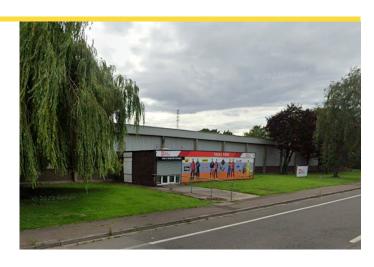

# Description

Unit 1 provides a steel and concrete frame warehouse with two floor internal office areas. The corrugated asbestos roof has been asbestos overclad and there are two roller shutter doors at either end of the side elevation, both fronting on to a shared, unsecure yard/parking area. There is also an additional retail area which can provide more storage, office space or customer entrance.