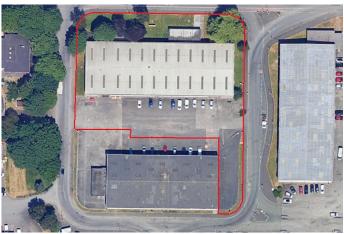

## Accommodation

The accommodation comprises the following areas:

| Name                 | sq ft  | sq m     | Availability |
|----------------------|--------|----------|--------------|
| Ground - Warehouse   | 21,383 | 1,986.55 | Available    |
| Ground - Office      | 213    | 19.79    | Available    |
| 1st - Office         | 212    | 19.70    | Available    |
| Ground - Retail Area | 953    | 88.54    | Available    |
| Total                | 22,761 | 2,114.58 |              |