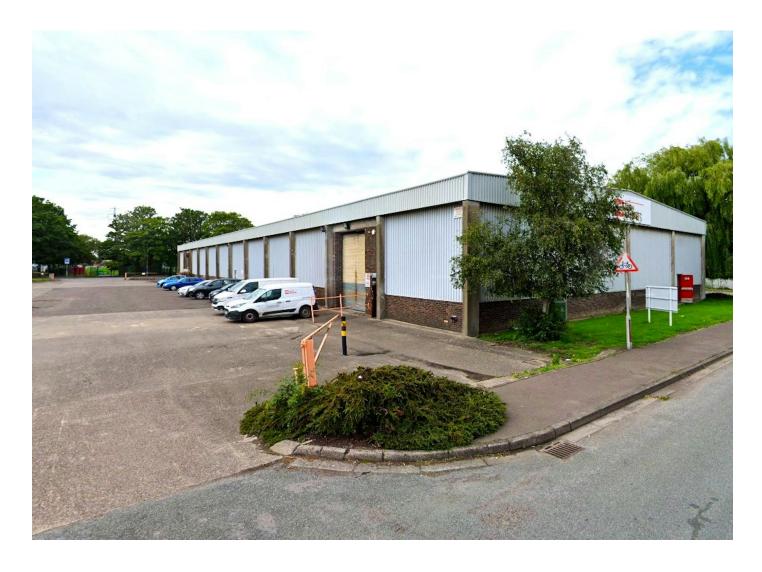

# Description

Unit 1 provides a steel and concrete frame warehouse with two floor internal office areas. The corrugated asbestos roof has been asbestos overclad and there are two roller shutter doors at either end of the side elevation, both fronting on to a shared, unsecure yard/parking area. There is also an additional retail area which can provide more storage, office space or customer entrance.

#### Location

The unit is located just of Stephenson Street on Mariner Way, an established industrial distribution area approximately 1.5 miles from Newport City Centre and which provides ease of access to the A48 and subsequently to the M4 motorway with 10 mins, via junction 24 to 28. Surrounding occupiers include Hydra flow, Royal Mail, Cogent Power and Owens Group.