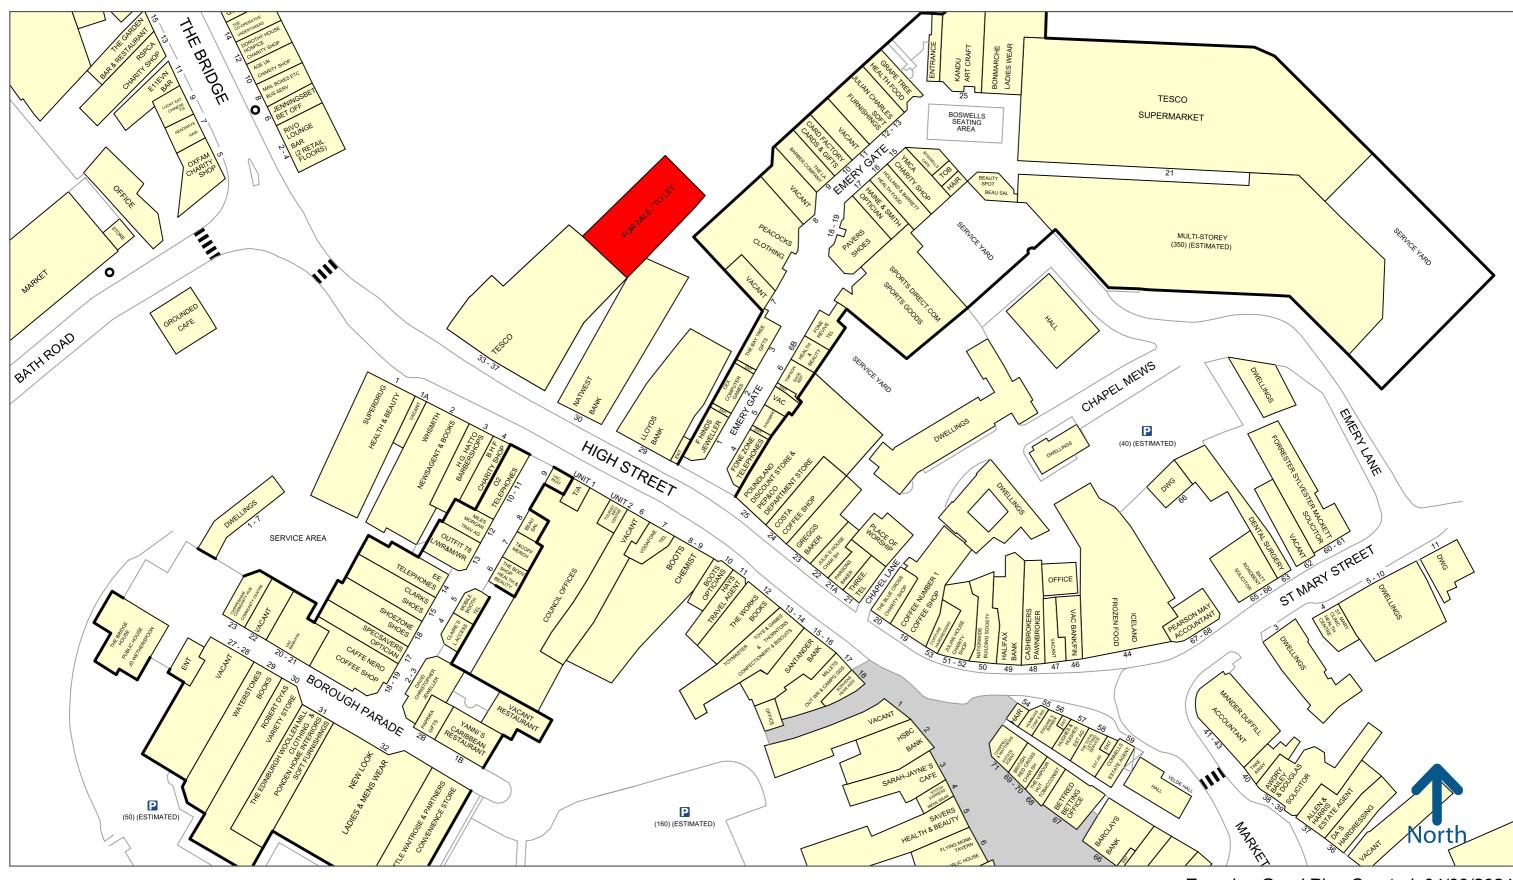

#### Location

The property is located just behind Chippenham High Street and at the entrance to Emery Gate Car Park. The unit benefits 19 car parking spaces (potential for more) towards the rear with goods access. There is direct access to the A420 and A350 which leads to Junction 17 of the M4.

Nearby retailers include Superdrug, Coffee #1, Tesco and NatWest.

DEMISE

PROPOSED AERIAL PLAN - UNIT 3

50 metres

Experian Goad Plan Created: 04/03/2024

Created By: Savills