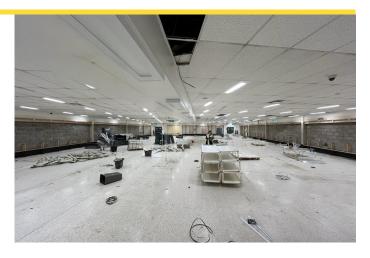

# Description

The property comprises an open plan space backing on to a new town-serving supermarket and coffee shop. The unit has internal minimum height of 3m and provides dual access out on to a car parking / yard area. The unit is available in shell specification with capped off electricity and water for an occupier to fit out as required.

#### Accommodation

The accommodation comprises the following areas:

| Name                                 | sq ft | sq m   | Availability |
|--------------------------------------|-------|--------|--------------|
| Ground - Open Plan<br>Storage / Shop | 6,533 | 606.94 | Available    |
| Total                                | 6,533 | 606.94 |              |