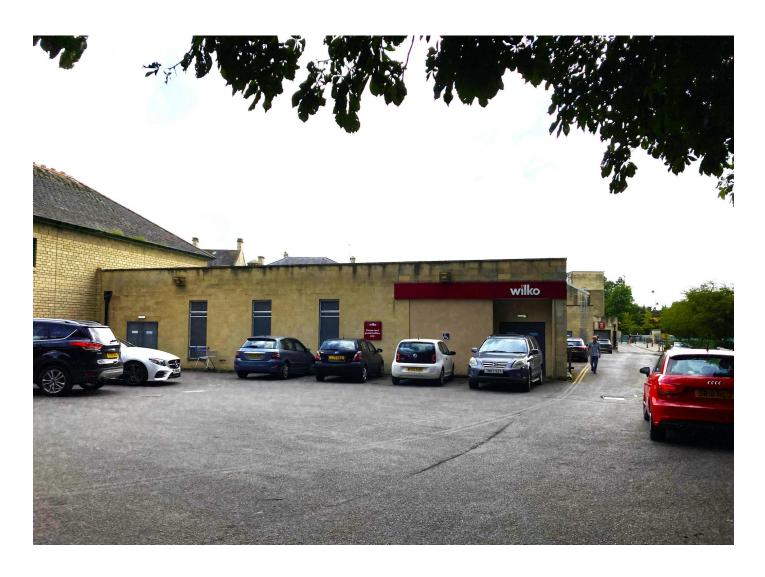

# 31-33 HIGH STREET

Chippenham, SN15 3EY

#### Location

The property is located just behind Chippenham High Street and at the entrance to Emery Gate Car Park. The unit benefits 19 car parking spaces (potential for more) towards the rear with goods access. There is direct access to the A420 and A350 which leads to Junction 17 of the M4.