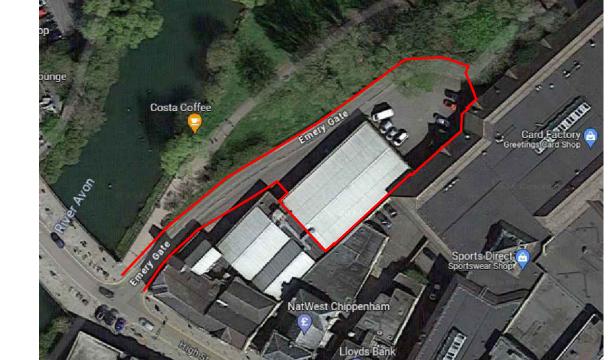

#### Location

The property is located just behind Chippenham High Street and at the entrance to Emery Gate Car Park. The unit benefits 19 car parking spaces (potential for more) towards the rear with goods access. There is direct access to the A420 and A350 which leads to Junction 17 of the M4.

DEMISE

PROPOSED AERIAL PLAN - UNIT 3

50 metres

Experian Goad Plan Created: 04/03/2024

Created By: Savills