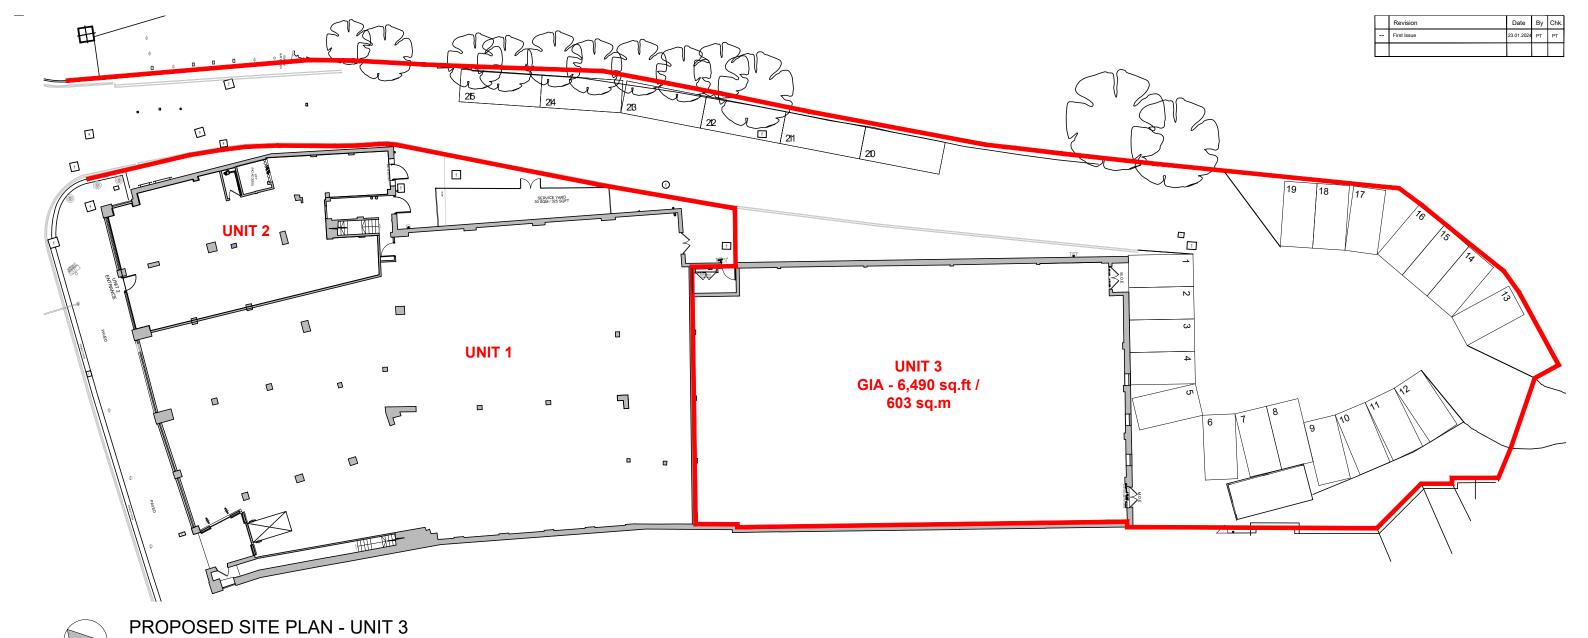

#### Location

The property is located just behind Chippenham High Street and at the entrance to Emery Gate Car Park. The unit benefits 19 car parking spaces (potential for more) towards the rear with goods access. There is direct access to the A420 and A350 which leads to Junction 17 of the M4.

#### Accommodation

The accommodation comprises the following areas:

| Name                                 | sq ft | sq m   | Availability |
|--------------------------------------|-------|--------|--------------|
| Ground - Open Plan<br>Storage / Shop | 6,533 | 606.94 | Available    |
| Total                                | 6,533 | 606.94 |              |