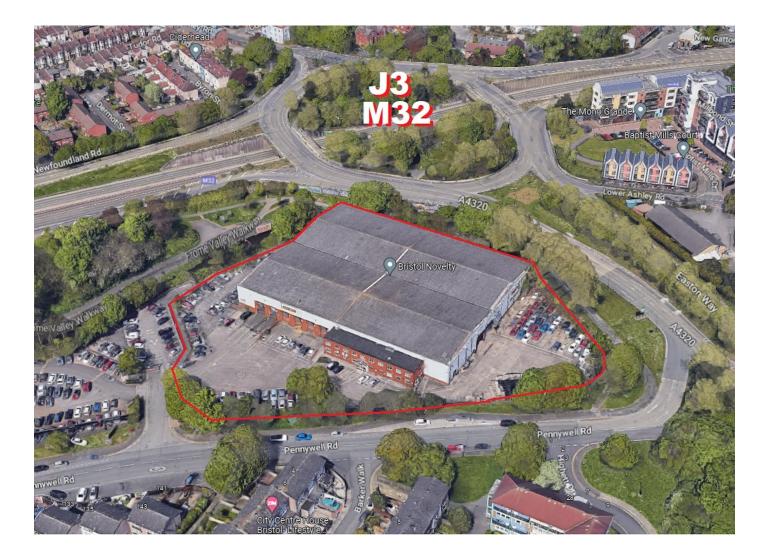

#### Location

The property is located on Junction 3 of the M32 in Central Bristol. The M4 junction is approximately 5 miles to the north with approximately 10 mins drive time.

#### Description

The property comprises a detached storage and distribution facility with yard and circulation space on a fenced and secured site. The building is steel portal frame with corrugated sheet steel cladding to full height. The property benefits from 6 dock level and 2 ground level loading doors with reception and integral offices on ground and first floor. There is warehouse mezzanine in situ which can be retained or removed as part of the deal.