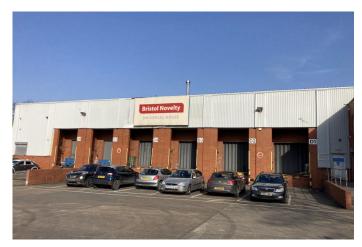

#### Description

The property comprises a detached storage and distribution facility with yard and circulation space on a fenced and secured site. The building is steel portal frame with corrugated sheet steel cladding to full height. The property benefits from 6 dock level and 2 ground level loading doors with reception and integral offices on ground and first floor. There is warehouse mezzanine in situ which can be retained or removed as part of the deal.