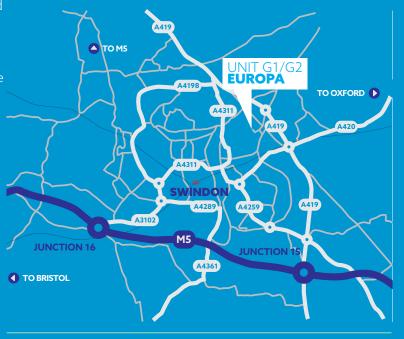

#### **UNIT G1/G2 EUROPA**

Radway Road, Stratton St Margaret, Swindon, SN3 4ND

- A419 0.75 miles
- M4 Junction 15 5 miles
- Central London 80 miles
- Bristol 45 miles

For further information please contact the agents: