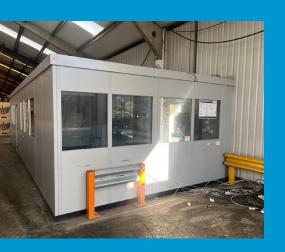

Unit G1/G2 has been upgraded to a high standard to include new insulated roof cladding system. Internally the accommodation benefits from an eaves height 4.5m, ancillary office and WC accommodation. Internal services including lighting and 3 phase power.