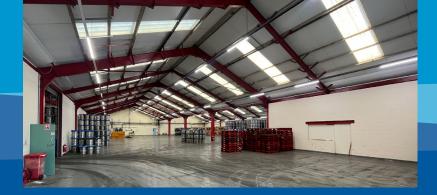

Unit G1/G2 has been upgraded to a high standard to include new insulated roof cladding system. Internally the accommodation benefits from an eaves height 4.5m, ancillary office and WC accommodation. Internal services including lighting and 3 phase power.

G Building forms a terraced warehouse facility benefitting from three surface level loading doors.

Externally there are parking and surface yard areas specifically allocated to this unit.

The facility can be divided if required. Please contact the agents for further information.

Extensive external hardstanding

4.5m eaves height