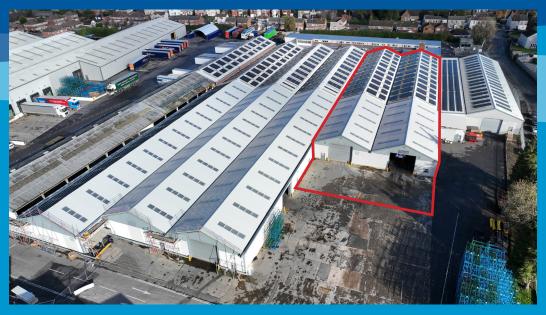

# Established as one of Swindon's key distribution and manufacturing locations, Europa is well located for the A419 dual carriageway and Junction 15 of the M4.

Europa occupies an area of circa 40 acres and comprises over 1 million sq ft of warehousing and ancillary office accommodation in a managed secure environment.

G Building forms a terraced warehouse facility benefitting from three surface level loading doors.

Externally there are parking and surface yard areas specifically allocated to this unit.

The facility can be divided if required. Please contact the agents for further information.