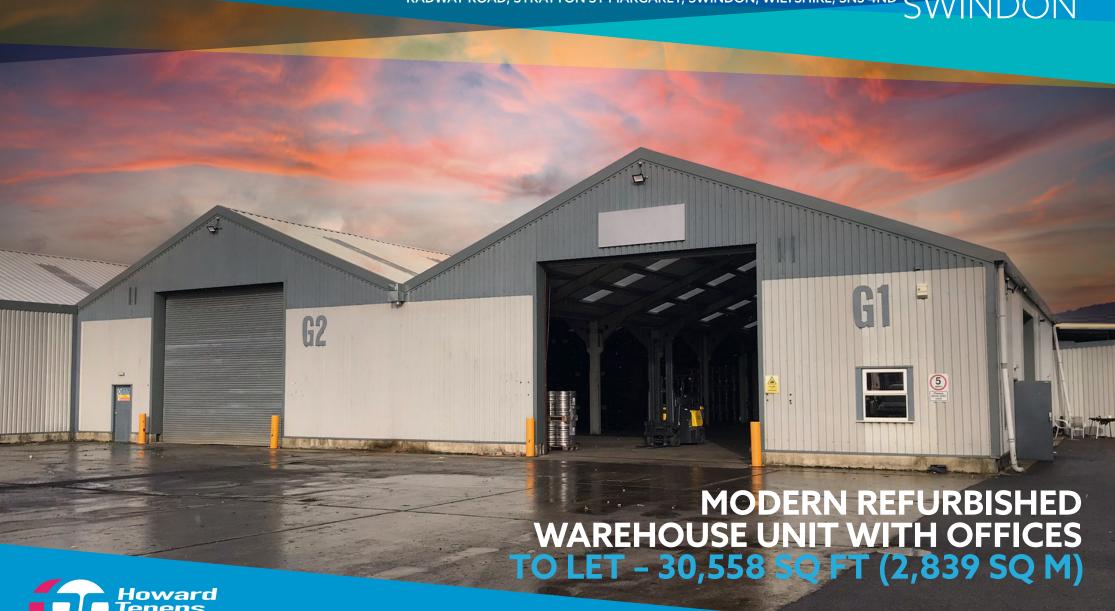

# UNIT G1/G2 EUROPA

RADWAY ROAD, STRATTON ST MARGARET, SWINDON, WILTSHIRE, SN3 4ND SWINDON

### 30,558 SQ FT AVAILABLE TO LET

G Building forms a terraced warehouse facility benefitting from three surface level loading doors.

Externally there are parking and surface yard areas specifically allocated to this unit.

The facility can be divided if required. Please contact the agents for further information.