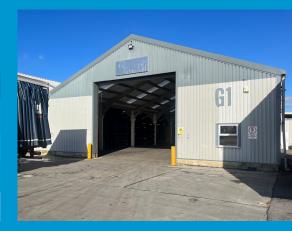

G Building forms a terraced warehouse facility benefitting from three surface level loading doors.

Externally there are parking and surface yard areas specifically allocated to this unit.

The facility can be divided if required. Please contact the agents for further information.

Extensive external hardstanding

4.5m eaves height