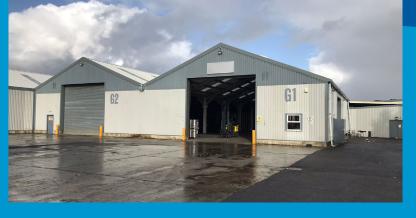

G Building forms a terraced warehouse facility benefitting from three surface level loading doors.

Externally there are parking and surface yard areas specifically allocated to this unit.

The facility can be divided if required. Please contact the agents for further information.