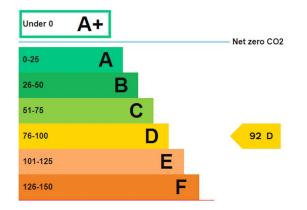

# **Business Rates**

Rates payable: £11,726.50 per annum (based upon Rateable Value: £23,500)

This property's current energy rating is D.