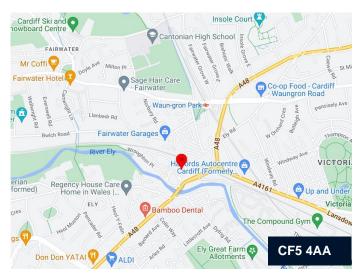

# **GLYNTEG HOUSE**

Station Terrace, Caerdydd, CF5 4AA

### Location

The property is located within Ely Bridge Industrial Estate, on the A48 which is the a main arterial road running east to west through Cardiff. The property is approximately 3 miles to the west of Cardiff City Centre and provides ease of access to Junction 33 of the within 6 miles, approximately 15 mins drive time. The Waun-Gron Park Railway Station is within an 8 minute walk and provides direct access in to the City Centre.