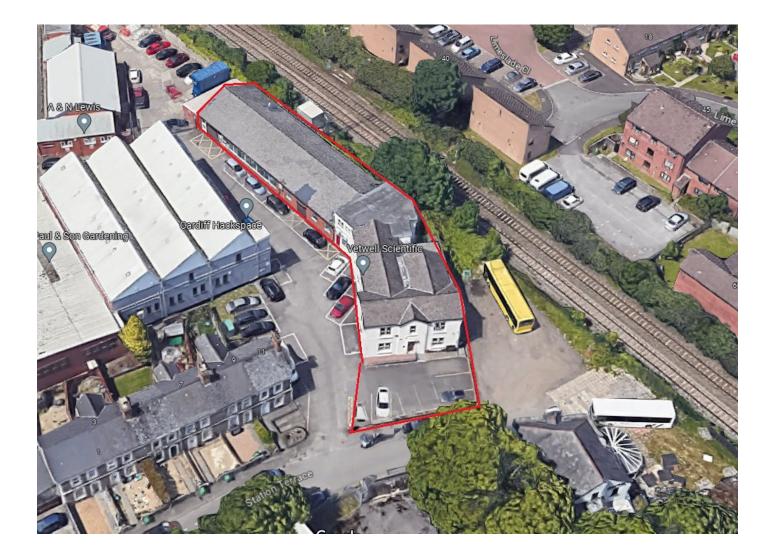

# **GLYNTEG HOUSE**

Station Terrace, Caerdydd, CF5 4AA

### Location

The property is located within Ely Bridge Industrial Estate, on the A48 which is the a main arterial road running east to west through Cardiff. The property is approximately 3 miles to the west of Cardiff City Centre and provides ease of access to Junction 33 of the within 6 miles, approximately 15 mins drive time. The Waun-Gron Park Railway Station is within an 8 minute walk and provides direct access in to the City Centre.

# Description

The property comprises a purpose built single storey workshop with ancillary offices. The workshop and premises has brick elevations with a solid floor, a roller shutter door access. It was previously used as a food grade manufacturing facility.