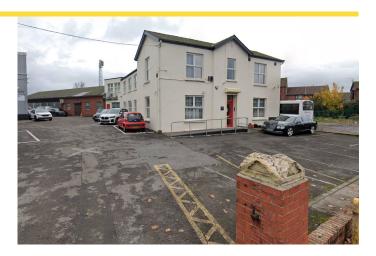

# Description

The property comprises a purpose built single storey workshop with ancillary offices. The workshop and premises has brick elevations with a solid floor, a roller shutter door access. It was previously used as a food grade manufacturing facility.