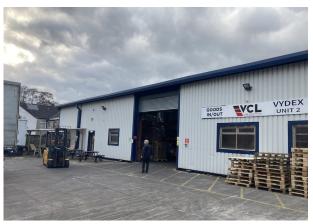

# Description

The asset comprises 5 freehold titles arranged as interconnected industrial buildings of varying age and forms of construction:

- Unit 1 Two storey corner unit providing warehouse on ground with office above and two roller shutter doors.
- Unit 2 Two storey mid-terrace unit providing warehouse on ground and office above with one roller shutter door.
- Unit 3 Single storey warehouse building with food grade internal specification and small mezzanine.
- Unit 4 Older warehouse unit at centre of asset with singular vehicle access door.
- Unit 5 Modern industrial unit fronting a secure yard suitable for larger delivery via two roller shutter doors.