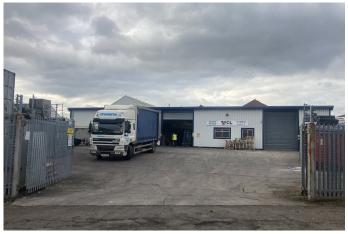

# Description

The asset comprises 5 freehold titles arranged as interconnected industrial buildings of varying age and forms of construction:

- Unit 1 Two storey corner unit providing warehouse on ground with office above and two roller shutter doors.
- Unit 2 Two storey mid-terrace unit providing warehouse on ground and office above with one roller shutter door.
- Unit 3 Single storey warehouse building with food grade internal specification and small mezzanine.
- Unit 4 Older warehouse unit at centre of asset with singular vehicle access door.
- Unit 5 Modern industrial unit fronting a secure yard suitable for larger delivery via two roller shutter doors.