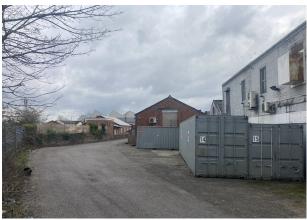

# Description

The asset comprises 5 freehold titles arranged as interconnected industrial buildings of varying age and forms of construction:

- Unit 1 Two storey corner unit providing warehouse on ground with office above and two roller shutter doors.
- Unit 2 Two storey mid-terrace unit providing warehouse on ground and office above with one roller shutter door.
- Unit 3 Single storey warehouse building with food grade internal specification and small mezzanine.
- Unit 4 Older warehouse unit at centre of asset with singular vehicle access door.
- Unit 5 Modern industrial unit fronting a secure yard suitable for larger delivery via two roller shutter doors.