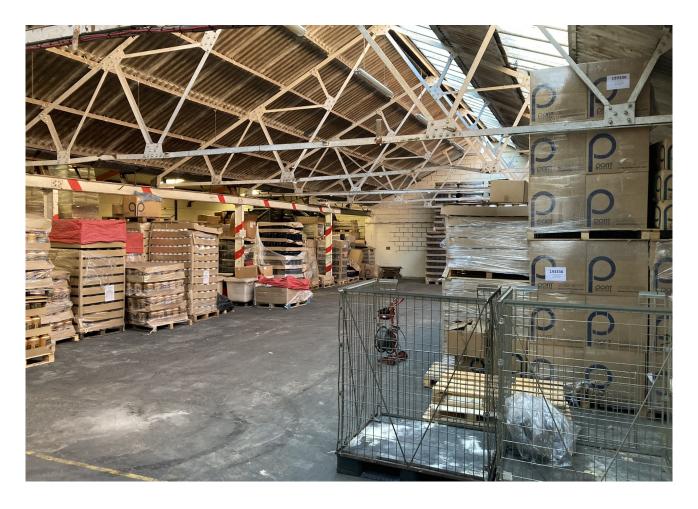

# Description

The asset comprises 5 freehold titles arranged as interconnected industrial buildings of varying age and forms of construction:

- Unit 1 Two storey corner unit providing warehouse on ground with office above and two roller shutter doors.
- Unit 2 Two storey mid-terrace unit providing warehouse on ground and office above with one roller shutter door.
- Unit 3 Single storey warehouse building with food grade internal specification and small mezzanine.
- Unit 4 Older warehouse unit at centre of asset with singular vehicle access door.
- Unit 5 Modern industrial unit fronting a secure yard suitable for larger delivery via two roller shutter doors.