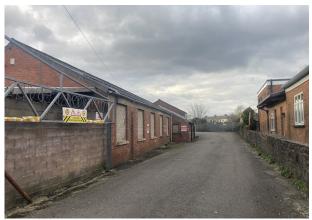

#### Location

The properties are located within Ely Bridge Industrial Estate, on the A48 which is the a main arterial road running east to west through Cardiff. The property is approximately 3 miles to the west of Cardiff City Centre and provides ease of access to Junction 33 of the within 6.0 miles, approximately 15 mins drive time. The Waun-Gron Park Railway Station is within an 8 minute walk and provides direct access in to the City Centre.

# Description

The asset comprises 5 freehold titles arranged as interconnected industrial buildings of varying age and forms of construction:

- Unit 1 Two storey corner unit providing warehouse on ground with office above and two roller shutter doors.
- Unit 2 Two storey mid-terrace unit providing warehouse on ground and office above with one roller shutter door.
- Unit 3 Single storey warehouse building with food grade internal specification and small mezzanine.
- Unit 4 Older warehouse unit at centre of asset with singular vehicle access door.
- Unit 5 Modern industrial unit fronting a secure yard suitable for larger delivery via two roller shutter doors.