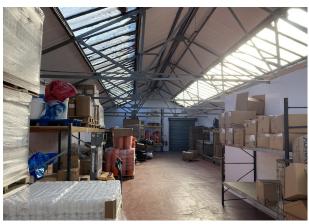

# Description

The asset comprises 5 freehold titles arranged as interconnected industrial buildings of varying age and forms of construction:

- Unit 1 Two storey corner unit providing warehouse on ground with office above and two roller shutter doors.
- Unit 2 Two storey mid-terrace unit providing warehouse on ground and office above with one roller shutter door.
- Unit 3 Single storey warehouse building with food grade internal specification and small mezzanine.
- Unit 4 Older warehouse unit at centre of asset with singular vehicle access door.
- Unit 5 Modern industrial unit fronting a secure yard suitable for larger delivery via two roller shutter doors.