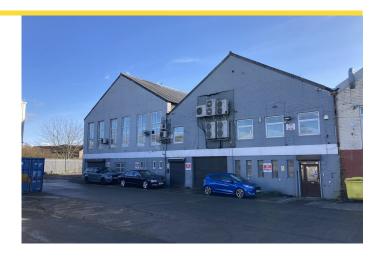

# Description

The asset comprises 5 freehold titles arranged as interconnected industrial buildings of varying age and forms of construction:

- Unit 1 Two storey corner unit providing warehouse on ground with office above and two roller shutter doors.
- Unit 2 Two storey mid-terrace unit providing warehouse on ground and office above with one roller shutter door.
- Unit 3 Single storey warehouse building with food grade internal specification and small mezzanine.
- Unit 4 Older warehouse unit at centre of asset with singular vehicle access door.
- Unit 5 Modern industrial unit fronting a secure yard suitable for larger delivery via two roller shutter doors.