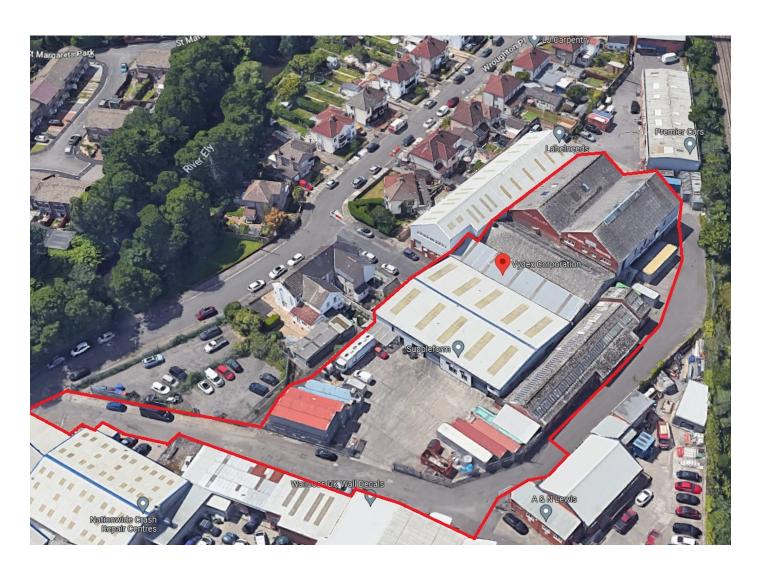

#### Location

The properties are located within Ely Bridge Industrial Estate, on the A48 which is the a main arterial road running east to west through Cardiff. The property is approximately 3 miles to the west of Cardiff City Centre and provides ease of access to Junction 33 of the within 6.0 miles, approximately 15 mins drive time. The Waun-Gron Park Railway Station is within an 8 minute walk and provides direct access in to the City Centre.

# Description

The asset comprises 5 freehold titles arranged as interconnected industrial buildings of varying age and forms of construction:

- Unit 1 Two storey corner unit providing warehouse on ground with office above and two roller shutter doors.
- Unit 2 Two storey mid-terrace unit providing warehouse on ground and office above with one roller shutter door.
- Unit 3 Single storey warehouse building with food grade internal specification and small mezzanine.
- Unit 4 Older warehouse unit at centre of asset with singular vehicle access door.
- Unit 5 Modern industrial unit fronting a secure yard suitable for larger delivery via two roller shutter doors.

#### Accommodation

The accommodation comprises the following areas split over five connected industrial units which each have separate access and can be split:

| Name   | sq ft  | sq m     | Availability |
|--------|--------|----------|--------------|
| Unit 1 | 8,527  | 792.18   | Available    |
| Unit 2 | 8,422  | 782.43   | Available    |
| Unit 3 | 4,418  | 410.45   | Available    |
| Unit 4 | 6,618  | 614.83   | Available    |
| Unit 5 | 8,960  | 832.41   | Available    |
| Total  | 36,945 | 3,432.30 |              |