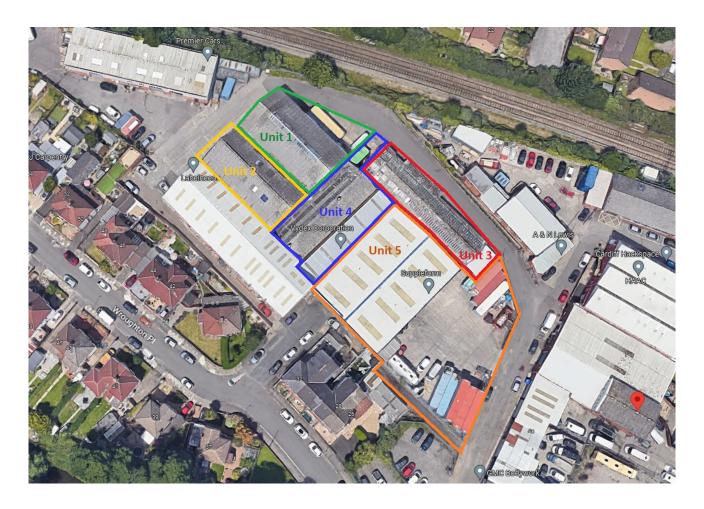

# Description

The asset comprises 5 freehold titles arranged as interconnected industrial buildings of varying age and forms of construction:

- Unit 1 Two storey corner unit providing warehouse on ground with office above and two roller shutter doors.
- Unit 2 Two storey mid-terrace unit providing warehouse on ground and office above with one roller shutter door.
- Unit 3 Single storey warehouse building with food grade internal specification and small mezzanine.
- Unit 4 Older warehouse unit at centre of asset with singular vehicle access door.
- Unit 5 Modern industrial unit fronting a secure yard suitable for larger delivery via two roller shutter doors.

#### Accommodation

The accommodation comprises the following areas split over five connected industrial units which each have separate access and can be split:

| Name   | sq ft  | sq m     | Availability |
|--------|--------|----------|--------------|
| Unit 1 | 8,527  | 792.18   | Available    |
| Unit 2 | 8,422  | 782.43   | Available    |
| Unit 3 | 4,418  | 410.45   | Available    |
| Unit 4 | 6,618  | 614.83   | Available    |
| Unit 5 | 8,960  | 832.41   | Available    |
| Total  | 36,945 | 3,432.30 |              |