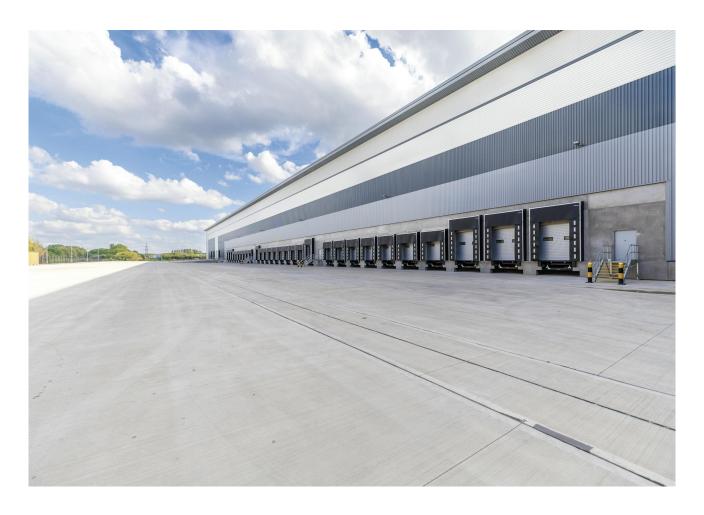

#### Accommodation

The accommodation comprises the following areas:

| Name                        | sq ft   | sq m      | Availability |
|-----------------------------|---------|-----------|--------------|
| Ground -<br>Warehouse       | 852,000 | 79,153.39 | Available    |
| Ground - Hub<br>Offices     | 10,000  | 929.03    | Available    |
| 1st - Two Storey<br>Offices | 20,000  | 1,858.06  | Available    |
| Total                       | 882,000 | 81,940.48 |              |

## **Specification**

- \* 17.2m clear internal height
- \* 50m yard depths
- \* BREEAM Excellent
- \* 8MVA Power Supply
- \* Solar PV
- \* Up to 50KN/m2 floor loading
- \* FM2 floor