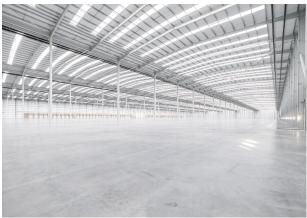

## Description

Panattoni Park, Avonmouth is a brand new industrial / logistics development which will be available for occupation in Q3 2023.

## **Specification**

- \* 17.2m clear internal height
- \* 50m yard depths
- \* BREEAM Excellent
- \* 8MVA Power Supply
- \* Solar PV
- \* Up to 50KN/m2 floor loading
- \* FM2 floor