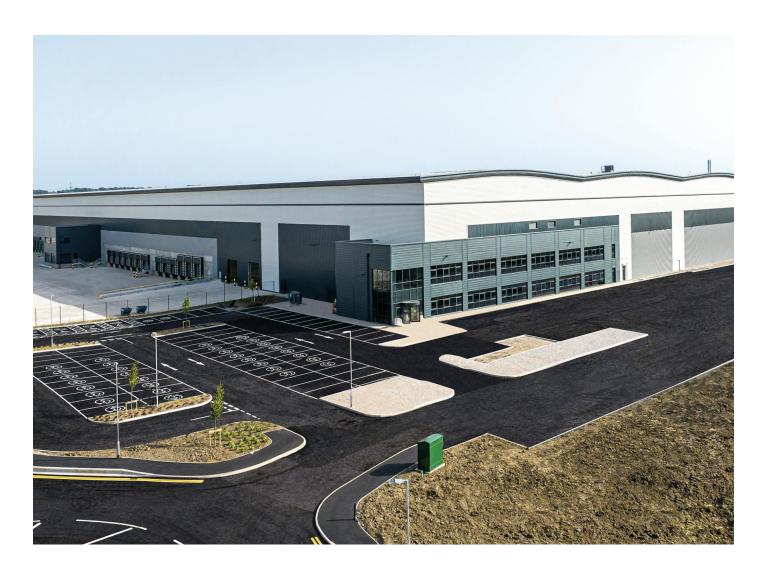

# **AVONMOUTH 882, PANATTONI PARK**

Severn Road, Avonmouth, Bristol, BS10 7ZE

## Description

Panattoni Park, Avonmouth is a brand new industrial / logistics development which will be available for occupation in Q3 2023.

#### Location

The scheme is strategically located for local and national distribution via the M32, M48, M49, M4 and M5 motorways.

The site's connectivity has dramatically improved due to the brand new junction (J01) linking you to the national motorway network via the M49.