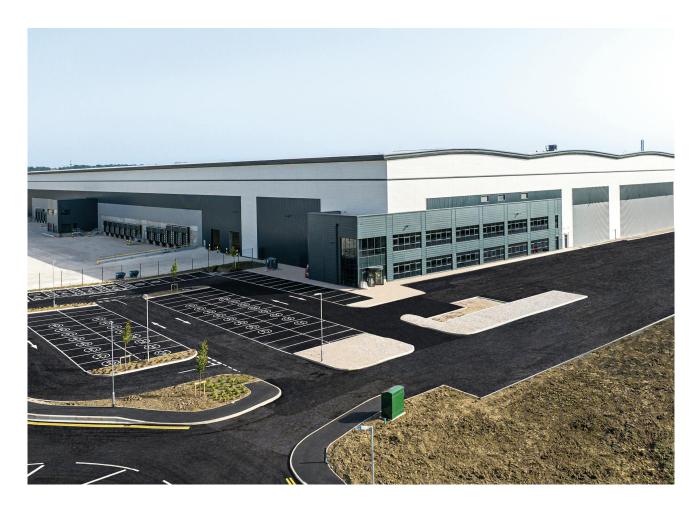

# **AVONMOUTH 882, PANATTONI PARK**

Severn Road, Avonmouth, Bristol, BS10 7ZE

## Description

Panattoni Park, Avonmouth is a brand new industrial / logistics development which will be available for occupation in Q3 2023.