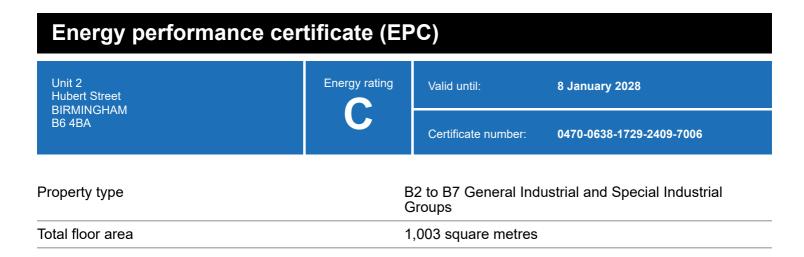

#### **Energy rating and score**

This property's energy rating is C.

Properties get a rating from A+ (best) to G (worst) and a score.

The better the rating and score, the lower your property's carbon emissions are likely to be.