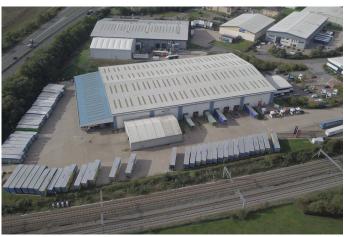

The two storey offices provide a reception area, kitchenette and  $\ensuremath{\mathsf{WCs}}$ 

Unit 2350

Modern detached distribution warehouse with two storey office accommodation totalling approx. 86,148 sq. ft. (excluding canopy) on circa 6.97 acres.

The warehouse is constructed by way of steel portal frame with a 10m eaves and 7 Dock Doors and 4 Level Loading Doors. There is parking for 85 cars on site and large secure yard area of up to 50m.