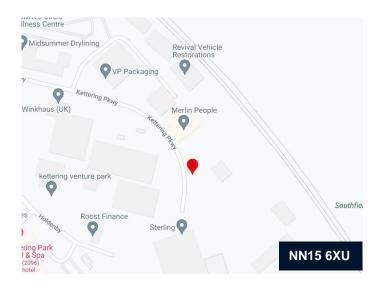

#### Location

The property is situated within Kettering Venture Park, a strategic location on the southern edge of Kettering, immediately adjacent to J9 of the A14.

The scheme is adjacent to the A14 dual carriageway which connects with the M1/M6 intersection (21.5 miles to the west), A1(M) (24 miles east). The A14 also connects with the UK's largest container port at Felixstowe.