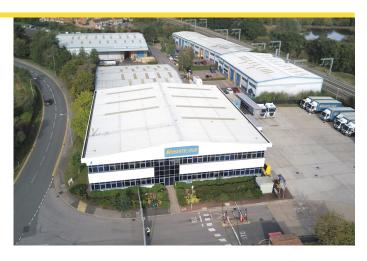

#### Description

Two units, both self contained with large yards available leasehold. Rent on Application.

Unit 2300

Modern detached warehouse with two storey office accommodation totalling approx. 15,194 sq. ft. on 1.13 acres. The unit benefits from a large concrete yard / parking area to the rear.

The two storey offices provide a reception area, kitchenette and  $\ensuremath{\mathsf{WCs}}$ 

Unit 2350

Modern detached distribution warehouse with two storey office accommodation totalling approx. 86,148 sq. ft. (excluding canopy) on circa 6.97 acres.