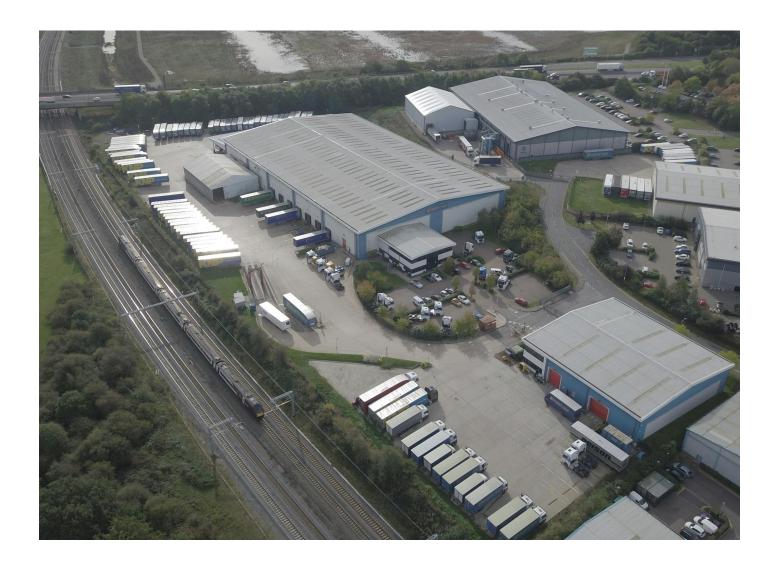

#### Description

Two units, both self contained with large yards available leasehold. Rent on Application.

Unit 2300

Modern detached warehouse with two storey office accommodation totalling approx. 15,194 sq. ft. on 1.13 acres. The unit benefits from a large concrete yard / parking area to the rear.

The two storey offices provide a reception area, kitchenette and  $\ensuremath{\mathsf{WCs}}$ 

Unit 2350

Modern detached distribution warehouse with two storey office accommodation totalling approx. 86,148 sq. ft. (excluding canopy) on circa 6.97 acres.

The warehouse is constructed by way of steel portal frame with a 10m eaves and 7 Dock Doors and 4 Level Loading Doors. There is parking for 85 cars on site and large secure yard area of up to 50m.

#### Location

The property is situated within Kettering Venture Park, a strategic location on the southern edge of Kettering, immediately adjacent to J9 of the A14.

The scheme is adjacent to the A14 dual carriageway which connects with the M1/M6 intersection (21.5 miles to the west), A1(M) (24 miles east). The A14 also connects with the UK's largest container port at Felixstowe.