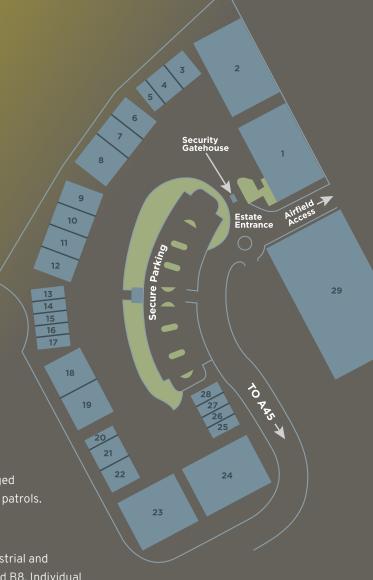

### **ESTABLISHED ESTATE**

- 29 modern production/warehouse units arranged in a courtyard formation totalling 217,075 sq ft (20,166 sq m) ranging from 1,400 - 60,900 sq ft (130 - 5,656 sq m)
- 24 hour manned security gatehouse and barrier
- CCTV
- Large communal estate car park

# **SECURITY**

The estate benefits from 24 hour security via a managed gatehouse, which is further supplemented by security patrols.