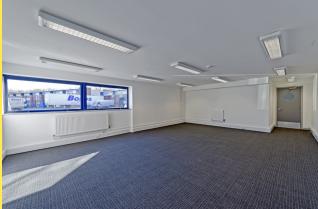

## HIGH SPECIFICATION

- Units refurbished to a high standard
- Steel frame construction with block and brick infill
- Externally part brick and clad with profile metal sheet roofs
- Concrete and brick surfaced service yards
- Ground Level loading doors
- Minimum working heights of 6 metres
- Integral offices to units