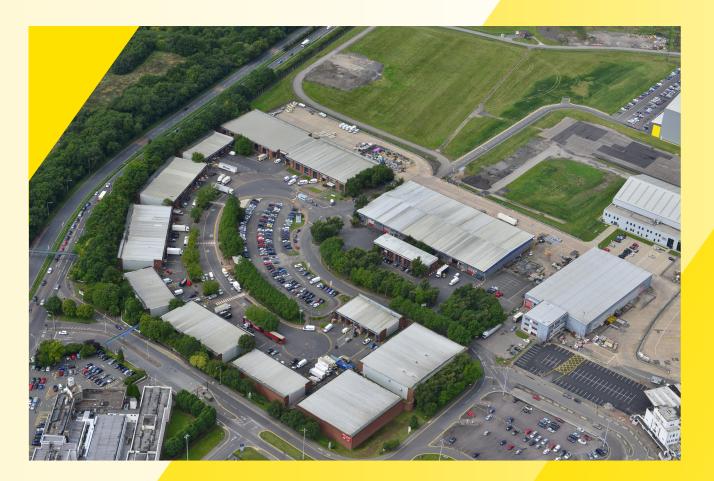

### **ESTABLISHED ESTATE**

- 29 modern production/warehouse units arranged in a courtyard formation totalling 217,075 sq ft (20,166 sq m) ranging from 1,400 - 60,900 sq ft (130 - 5,656 sq m)
- 24 hour manned security gatehouse and barrier
- CCTV
- Large communal estate car park

## HIGH SPECIFICATION

- Units refurbished to a high standard
- Steel frame construction with block and brick infill
- Externally part brick and clad with profile metal sheet roofs
- Concrete and brick surfaced service yards
- Ground Level loading doors
- Minimum working heights of 6 metres
- Integral offices to units