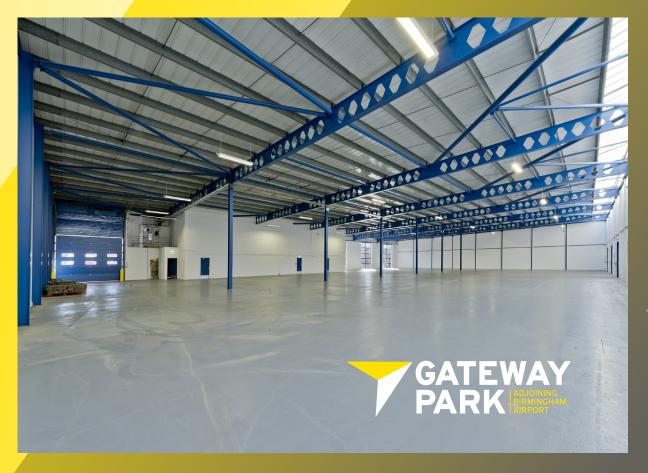

**TO LET High Quality Refurbished Warehouse/Production Units** 

1,400 - 60,900 sq ft (130 - 5,658 sq m)

## HIGH SPECIFICATION

- Units refurbished to a high standard
- Steel frame construction with block and brick infill
- Externally part brick and clad with profile metal sheet roofs
- Concrete and brick surfaced service yards
- Ground Level loading doors
- Minimum working heights of 6 metres
- Integral offices to units