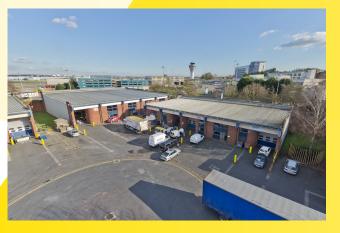

## HIGH SPECIFICATION

- Units refurbished to a high standard
- Steel frame construction with block and brick infill
- Externally part brick and clad with profile metal sheet roofs
- Concrete and brick surfaced service yards
- Ground Level loading doors
- Minimum working heights of 6 metres
- Integral offices to units