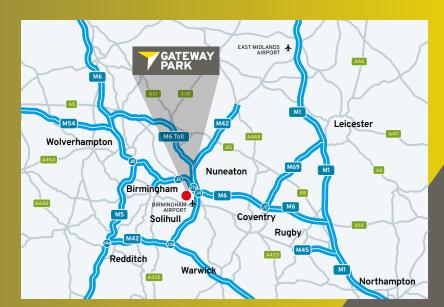

## STRATEGIC LOCATION

- Adjacent to Birmingham Airport with airfield access
- Accessed off the A45 Coventry Road
- 2.5 miles from the National Exhibition Centre
- 1 mile from Jaguar Land Rover Solihull Plant
- Excellent access to M45 J6 and M6 J4a within 2 miles and 5 miles respectively
- 7.4 miles from Birmingham City Centre
- 12 miles from Coventry City Centre

SAT NAV: B26 3QD