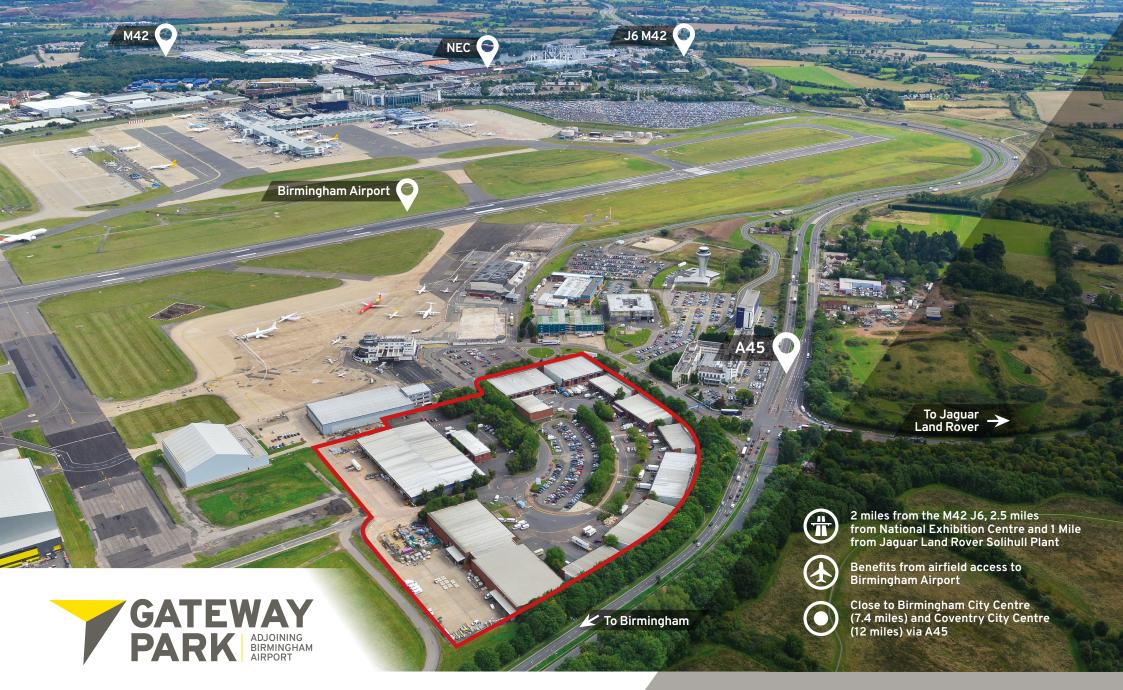

## STRATEGIC LOCATION

- Adjacent to Birmingham Airport with airfield access
- Accessed off the A45 Coventry Road
- 2.5 miles from the National Exhibition Centre
- 1 mile from Jaguar Land Rover Solihull Plant
- Excellent access to M45 J6 and M6 J4a within 2 miles and 5 miles respectively
- 7.4 miles from Birmingham City Centre
- 12 miles from Coventry City Centre

### **ESTABLISHED ESTATE**

- 29 modern production/warehouse units arranged in a courtyard formation totalling 217,075 sq ft (20,166 sq m) ranging from 1,400 - 60,900 sq ft (130 - 5,656 sq m)
- 24 hour manned security gatehouse and barrier
- CCTV
- Large communal estate car park

SAT NAV: B26 3QD