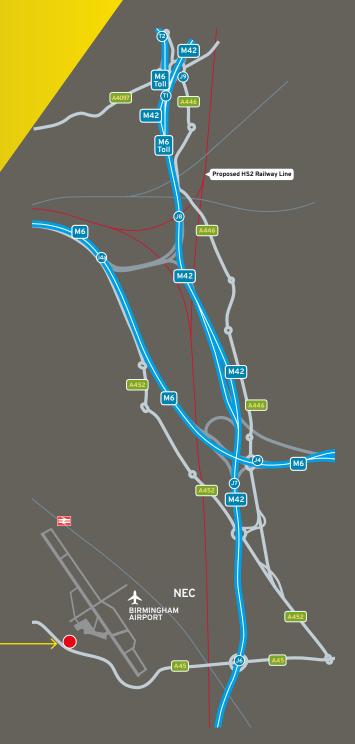

## STRATEGIC LOCATION

- Adjacent to Birmingham Airport with airfield access
- Accessed off the A45 Coventry Road
- 2.5 miles from the National Exhibition Centre
- 1 mile from Jaguar Land Rover Solihull Plant
- Excellent access to M45 J6 and M6 J4a within 2 miles and 5 miles respectively
- 7.4 miles from Birmingham City Centre
- 12 miles from Coventry City Centre

SAT NAV: B26 3QD

# NOIL

| Birmingham      | 1     | 3 mins            |
|-----------------|-------|-------------------|
| Manchester      | 90    | 1 hr 33 mins      |
| London Heathrow | 100   | 1 hr 36 mins      |
|                 |       |                   |
| Location        | Miles | Approx Drive time |
| Birmingham      | 7     | 20 mins           |
| Coventry        | 13    | 22 mins           |
| Bristol         | 93    | 1 hr 40 mins      |
| Manchester      | 98    | 1hr 53 mins       |
| Sheffield       | 89    | 1 hr 39 mins      |
| Leeds           | 116   | 2 hr 6 mins       |
| London          | 114   | 2 hr 10 mins      |

Approx Drive Time