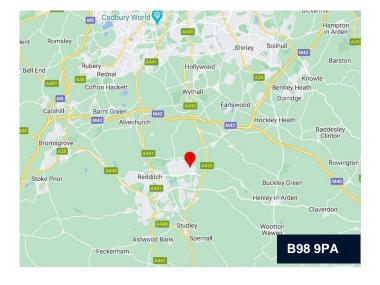

#### Location

The property is accessed off Burnt Meadow Road which in turn provides access to the A435 via Ravensbank Road and the A4023. Junction 3 of M42 is situated within 4.7 miles providing access to the wider motorway network. Birmingham International Airport is situated approximately 17.7 miles from the property.

The property is situated in an established commercial location with Redditch town centre less than 2.5 miles to the west. Local occupiers include Amazon, iForce, DCS Group and AMCO.