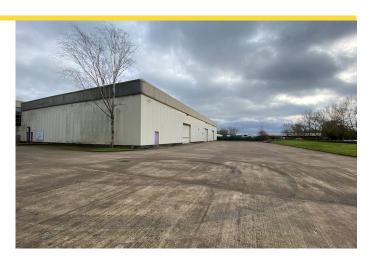

#### Description

The property comprises an industrial / warehouse unit with office and ancillary accommodation. The unit benefits from a minimum working height of 5.42m rising to 7.2m and three level access loading doors, with a concrete yard area. It has a separate secure car parking / compound area with a total of 68 allocated parking spaces.