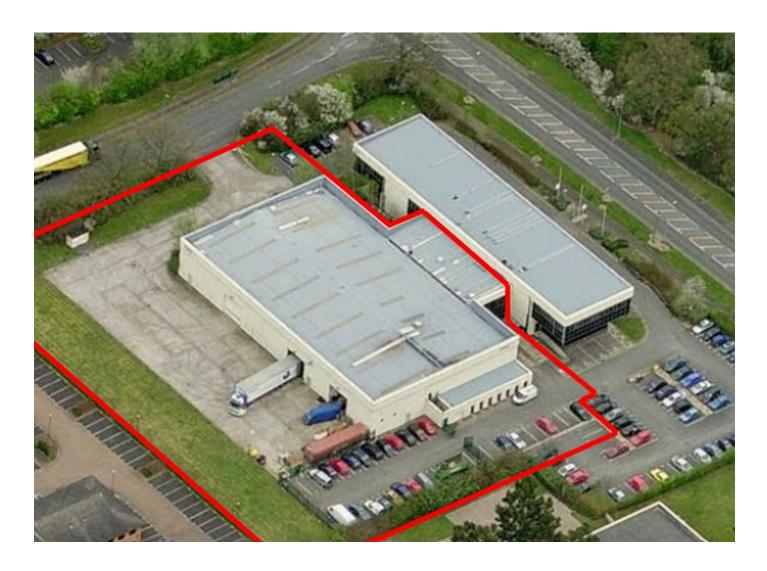

# **BURNT MEADOW HOUSE**

Burnt Meadow Road, Redditch, B98 9PA

#### Description

The property comprises an industrial / warehouse unit with office and ancillary accommodation. The unit benefits from a minimum working height of 5.42m rising to 7.2m and three level access loading doors, with a concrete yard area. It has a separate secure car parking / compound area with a total of 68 allocated parking spaces.

#### Location

The property is accessed off Burnt Meadow Road which in turn provides access to the A435 via Ravensbank Road and the A4023. Junction 3 of M42 is situated within 4.7 miles providing access to the wider motorway network. Birmingham International Airport is situated approximately 17.7 miles from the property.