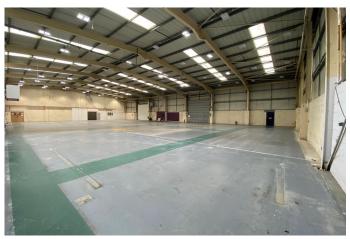

#### Description

The property comprises an industrial / warehouse unit with office and ancillary accommodation. The unit benefits from a minimum working height of 5.42m rising to 7.2m and three level access loading doors, with a concrete yard area. It has a separate secure car parking / compound area with a total of 68 allocated parking spaces.

#### Accommodation

The accommodation comprises the following areas:

| Name                             | sq ft  | sq m     | Availability |
|----------------------------------|--------|----------|--------------|
| Ground - Warehouse and ancillary | 22,626 | 2,102.02 | Available    |
| 1st - Offices and ancillary      | 6,275  | 582.97   | Available    |
| Total                            | 28,901 | 2,684.99 |              |